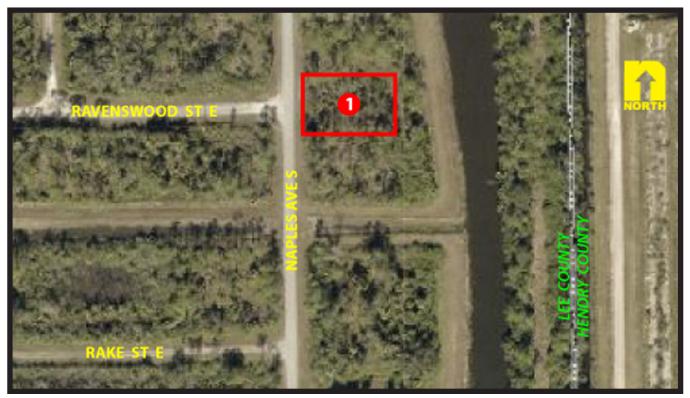

## Residential Lot Lehigh Acres For Sale

LOCATIONS: 139 Naples Ave. S, Lehigh Acres, FL 33974

**PARCEL ID:** 01-45-27-04-00027.0110

**ZONING:** RS-1 Single Family Residential

**SIZE:**  $0.27\pm acres$ 

**UTILITIES:** Well & Septic

**PRICE:** \$4,950

**COMMENTS:** Waterfront residential lot available for your dream home. Overlooks the canal and buffer

of the Lee / Hendry County Line.

**CONTACT:** TOM WOODYARD

**PHONE**: (239) 425-6011