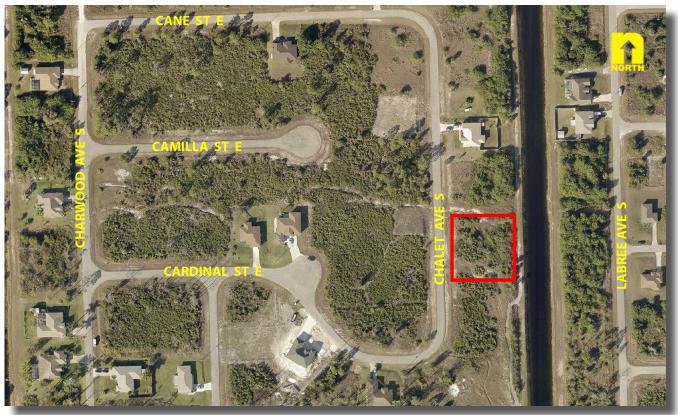

## Woodyard Waterfront Residential Lot Associates Lehigh Acres / FOR SALE

**LOCATION:** 371 & 373 Chalet Ave S, Lehigh Acres, FL 33974

STRAP #: 09-45-27-03-00012.0090 & 09-45-27-03-00012.0080

SIZE:  $160' \times 125' \pm / 20,000 \text{ Sq. Ft.}$ 

**UTILITIES:** Well & Septic

RS-1 Residential **ZONING:** 

PRICE: \$19,000

**COMMENTS:** Great DOUBLE lot on a canal in Lehigh Acres. Located off Bell Blvd. just north

of Mirror Lakes Golf Course, this oversized lot in a quiet neighborhood is the perfect place to build your dream home with plenty of room for a pool and more.