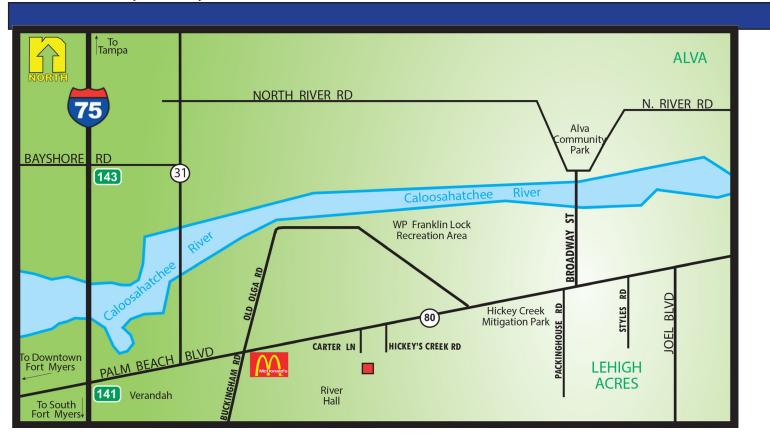

**PRICE:** \$110,000

**COMMENTS:** Located on Carter Lane just south of SR 80 / Palm Beach Blvd. in Alva, FL. This is an

area of strong residential & commercial growth. Residential developments in the area

include: Verandah, Greenbriar, Lehigh Lakes, Wellington Ranch and River Hall.

**CONTACT:** FRED BURSON PHONE: (239) 425-6024

**E-MAIL:** fburson@wa-cr.com

The statements and figures presented herein, while not guaranteed, are secured from sources we believe authoritative. Subject to prior sale, lease, withdrawal and price change without notice.