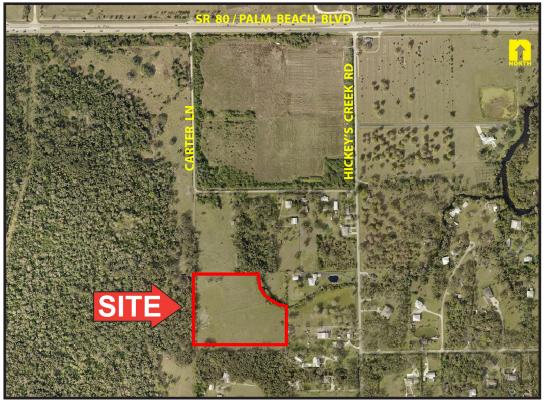

## 10.12± Acres off SR 80 FOR SALE

**LOCATION:** Carter Lane, Alva, FL 33920

**PARCEL ID:** 26-43-26-00-00001.0060

**ZONING:** AG-2 Agricultural

**UTILITIES:** Well & Septic

**SIZE:**  $10.12 \pm \text{Acres}$ 

**PRICE:** \$110,000

**COMMENTS:** Located on Carter Lane just south of SR 80 / Palm Beach Blvd. in Alva, FL. This is an

area of strong residential & commercial growth. Residential developments in the area