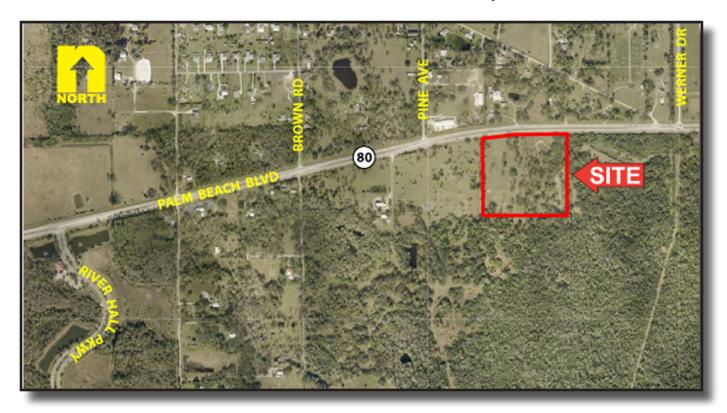

## FOR SALE 16.24± Acs / Palm Beach Blvd. Alva, FL

**LOCATION:** Palm Beach Blvd., Alva, FL 33920

**PARCEL ID:** 26-43-26-00-00001.0080

**ZONING:** Agricultural

**UTILITIES:** Water & Sewer

**SIZE:**  $16.24\pm acres$ 

**PRICE:** \$480,000

**COMMENTS:** Located on SR 80, just east of River Hall Community. 863'± frontage on Palm Beach

Blvd. Mowed and well maintained.

CONTACT: FRED BURSON
PHONE: (239) 425-6024

**E-MAIL:** fburson@wa-cr.com