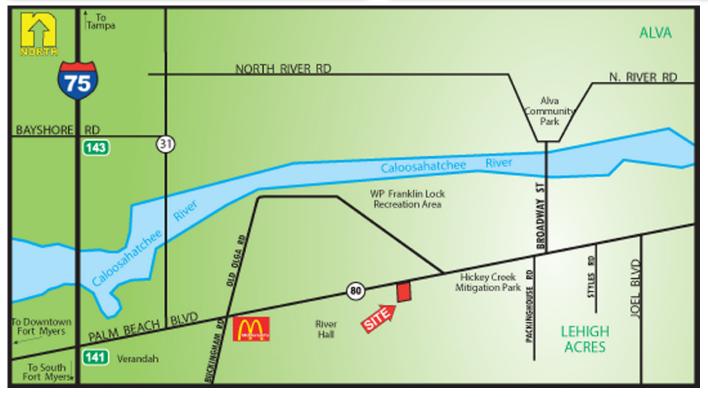

**PRICE:** \$480,000

**COMMENTS:** Located on SR 80, just east of River Hall Community. 863'± frontage on Palm Beach

Blvd. Mowed and well maintained.

CONTACT: FRED BURSON
PHONE: (239) 425-6024

**E-MAIL:** fburson@wa-cr.com

## Palm Beach Blvd., Alva, FL 33920