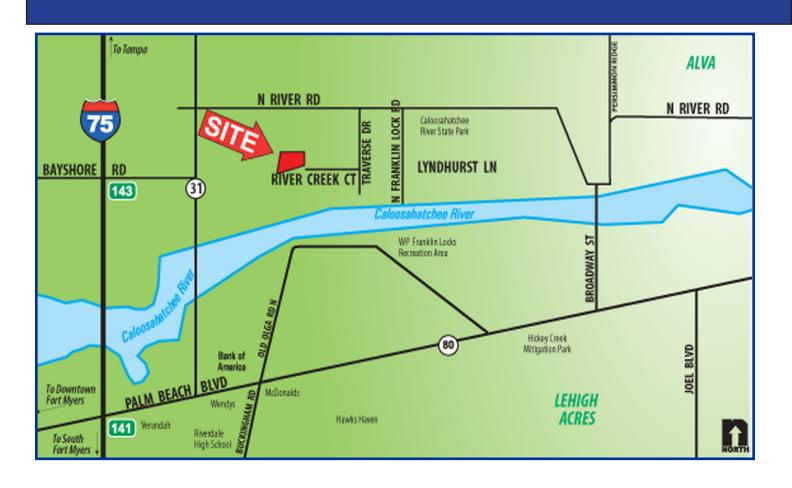

LOCATION: 15801 River Creek Ct., Alva, FL 33920

PARCEL ID: 15-43-26-02.00000.0010

SIZE:  $9.73\pm$  acres **ZONING:** AG-2

PRICE: \$795,000

**COMMENTS:** Waterfront Estate Land on Telegraph Creek. 9.7 acres protected waterfront. A clear 2000

feet (no bridges) to the Caloosahatchee River from the 77- foot dock. An easy boat run to Fort Myers with no locks. A large (one acre) area next to the creek has been elevated to accommodate estate construction with a serene view of the creek. The area closer to River Creek Court is suitable for outbuildings, barns and other desired amenities. Some of the parcel is under conservation easement. Located close to Babcock Ranch, Verandah shopping and Sweetwater Landing Boat House Tiki Bar. Easy access to I-75 and Fort Myers.