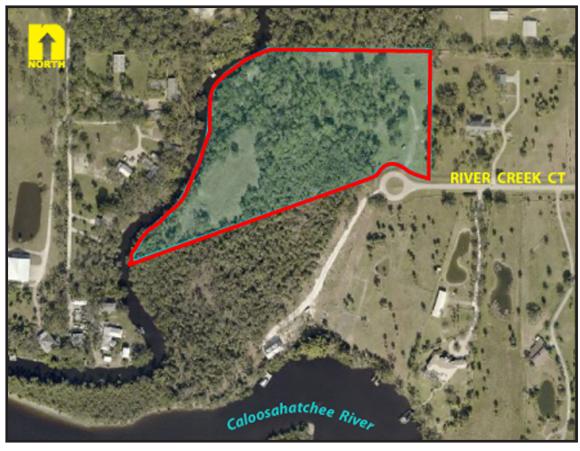

LOCATION: 15801 River Creek Ct., Alva, FL 33920

PARCEL ID: 15-43-26-02.00000.0010

SIZE:  $9.73\pm$  acres **ZONING:** AG-2

PRICE: \$795,000

**COMMENTS:** Waterfront Estate Land on Telegraph Creek. 9.7 acres protected waterfront. A clear 2000

feet (no bridges) to the Caloosahatchee River from the 77- foot dock. An easy boat run to Fort Myers with no locks. A large (one acre) area next to the creek has been elevated to accommodate estate construction with a serene view of the creek. The area closer to River Creek Court is suitable for outbuildings, barns and other desired amenities. Some of the parcel is under conservation easement. Located close to Babcock Ranch, Verandah shopping and Sweetwater Landing Boat House Tiki Bar. Easy access to I-75 and Fort Myers.