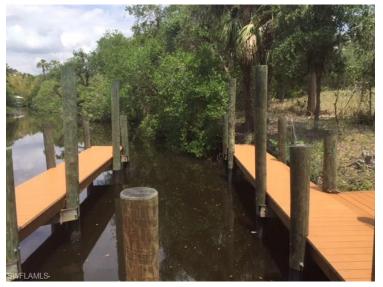

feet (no bridges) to the Caloosahatchee River from the 77- foot dock. An easy boat run to Fort Myers with no locks. A large (one acre) area next to the creek has been elevated to accommodate estate construction with a serene view of the creek. The area closer to River Creek Court is suitable for outbuildings, barns and other desired amenities. Some of the parcel is under conservation easement. Located close to Babcock Ranch, Verandah shopping and Sweetwater Landing Boat House Tiki Bar. Easy access to I-75 and Fort Myers.