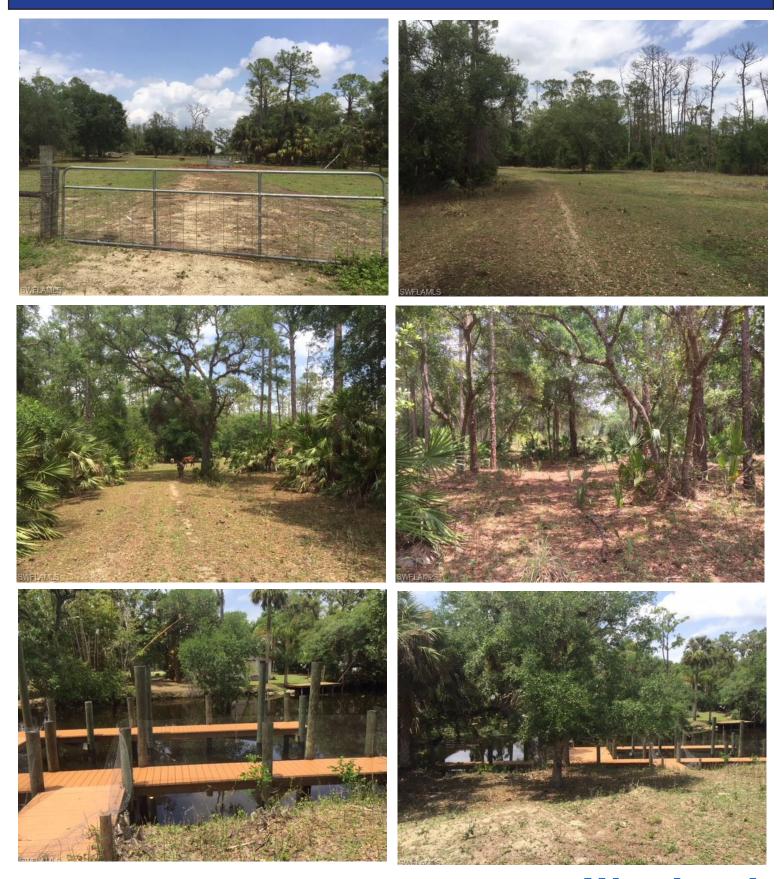

LOCATION: 15801 River Creek Ct., Alva, FL 33920

PARCEL ID: 15-43-26-02.00000.0010

SIZE:  $9.73\pm$  acres **ZONING:** AG-2

PRICE: \$795,000

**COMMENTS:** Waterfront Estate Land on Telegraph Creek. 9.7 acres protected waterfront. A clear 2000

feet (no bridges) to the Caloosahatchee River from the 77- foot dock. An easy boat run to Fort Myers with no locks. A large (one acre) area next to the creek has been elevated to accommodate estate construction with a serene view of the creek. The area closer to River Creek Court is suitable for outbuildings, barns and other desired amenities. Some of the parcel is under conservation easement. Located close to Babcock Ranch, Verandah shopping and Sweetwater Landing Boat House Tiki Bar. Easy access to I-75 and Fort Myers.