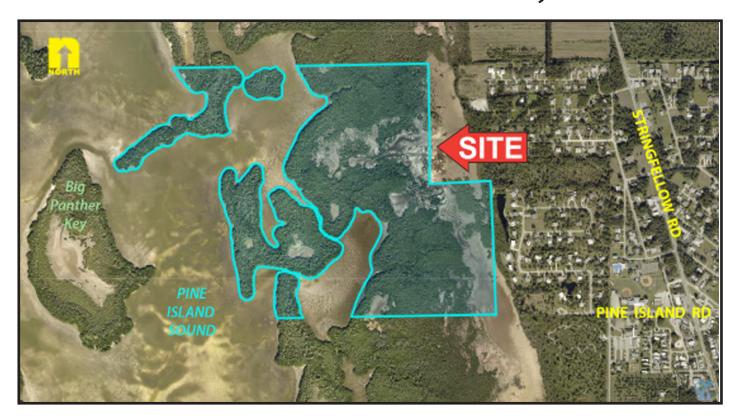

## Bokeelia, FL

**LOCATION:** Pine Island Road Extended, Bokeelia, FL 33922

**PARCEL ID:** 29-44-22-00-00002.0000

AG-2 **ZONING:** 

LAND USE: Wetlands

132.50± acres SIZE:

PRICE: \$1,950,000

**COMMENTS:** Over 2,500 feet frontage on Pine Island Sound. Conveniently located past the western end

of the Pine Island Road right of way. Seller financing considered. Environmental assess-

ment available.

**CONTACT:** FRED BURSON PHONE: (239) 425-6024

E-MAIL: fburson@wa-cr.com

The statements and figures presented herein, while not guaranteed, are secured from sources we believe authoritative. Subject to prior sale, lease, withdrawal and price change without notice.