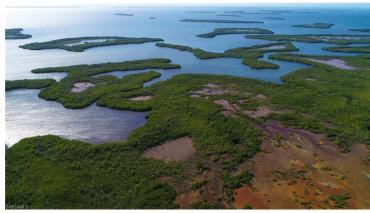

## Bokeelia, FL

**LOCATION:** Pine Island Road Extended, Bokeelia, FL 33922

**PARCEL ID:** 29-44-22-00-00002.0000

AG-2 **ZONING:** 

LAND USE: Wetlands

132.50± acres SIZE:

PRICE: \$1,950,000

**COMMENTS:** Over 2,500 feet frontage on Pine Island Sound. Conveniently located past the western end

of the Pine Island Road right of way. Seller financing considered. Environmental assess-

ment available.

**CONTACT:** FRED BURSON PHONE: (239) 425-6024

E-MAIL: fburson@wa-cr.com

The statements and figures presented herein, while not guaranteed, are secured from sources we believe authoritative. Subject to prior sale, lease, withdrawal and price change without notice.