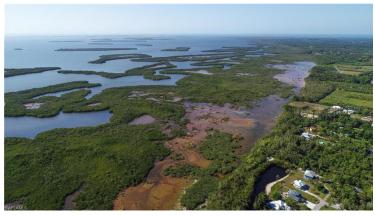

## Bokeelia, FL

**LOCATION:** Pine Island Road Extended, Bokeelia, FL 33922

**PARCEL ID:** 29-44-22-00-00002.0000

AG-2 **ZONING:** 

LAND USE: Wetlands

132.50± acres SIZE:

PRICE: \$1,950,000

**COMMENTS:** Over 2,500 feet frontage on Pine Island Sound. Conveniently located past the western end

of the Pine Island Road right of way. Seller financing considered. Environmental assess-

ment available.

**CONTACT:** FRED BURSON PHONE: (239) 425-6024

E-MAIL: fburson@wa-cr.com

The statements and figures presented herein, while not guaranteed, are secured from sources we believe authoritative. Subject to prior sale, lease, withdrawal and price change without notice.