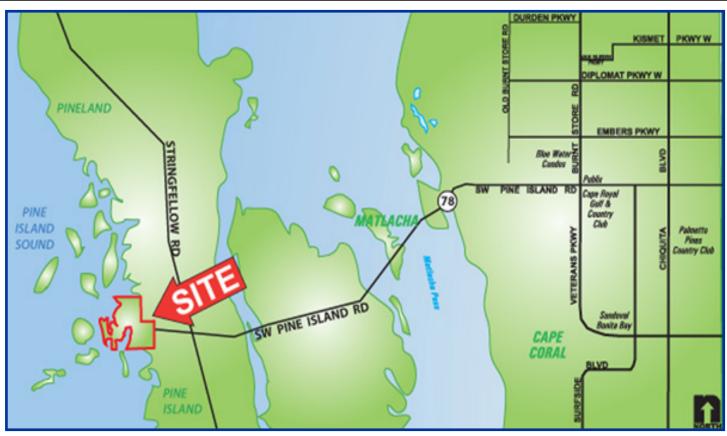

## Bokeelia, FL

**LOCATION:** Pine Island Road Extended, Bokeelia, FL 33922

**PARCEL ID:** 29-44-22-00-00002.0000

AG-2 **ZONING:** 

LAND USE: Wetlands

132.50± acres SIZE:

PRICE: \$1,950,000

**COMMENTS:** Over 2,500 feet frontage on Pine Island Sound. Conveniently located past the western end

of the Pine Island Road right of way. Seller financing considered. Environmental assess-

ment available.

**CONTACT:** FRED BURSON PHONE: (239) 425-6024

E-MAIL: fburson@wa-cr.com

The statements and figures presented herein, while not guaranteed, are secured from sources we believe authoritative. Subject to prior sale, lease, withdrawal and price change without notice.