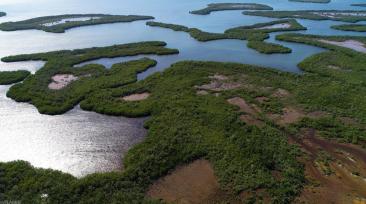

## Bokeelia, FL

**LOCATION:** Pine Island Road Extended, Bokeelia, FL 33922

**PARCEL ID:** 29-44-22-00-00002.0000

AG-2 **ZONING:** 

LAND USE: Wetlands

132.50± acres SIZE:

PRICE: \$1,950,000

**COMMENTS:** Over 2,500 feet frontage on Pine Island Sound. Conveniently located past the western end

of the Pine Island Road right of way. Seller financing considered. Environmental assess-

ment available.

**CONTACT:** FRED BURSON PHONE: (239) 425-6024

E-MAIL: fburson@wa-cr.com

The statements and figures presented herein, while not guaranteed, are secured from sources we believe authoritative. Subject to prior sale, lease, withdrawal and price change without notice.