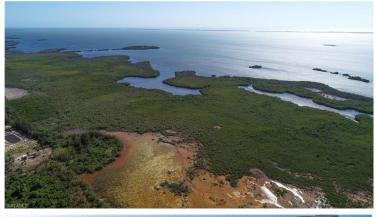

## Bokeelia, FL

**LOCATION:** Pine Island Road Extended, Bokeelia, FL 33922

**PARCEL ID:** 29-44-22-00-00002.0000

AG-2 **ZONING:** 

LAND USE: Wetlands

132.50± acres SIZE:

PRICE: \$1,950,000

**COMMENTS:** Over 2,500 feet frontage on Pine Island Sound. Conveniently located past the western end

of the Pine Island Road right of way. Seller financing considered. Environmental assess-

ment available.

**CONTACT:** FRED BURSON PHONE: (239) 425-6024

E-MAIL: fburson@wa-cr.com

The statements and figures presented herein, while not guaranteed, are secured from sources we believe authoritative. Subject to prior sale, lease, withdrawal and price change without notice.