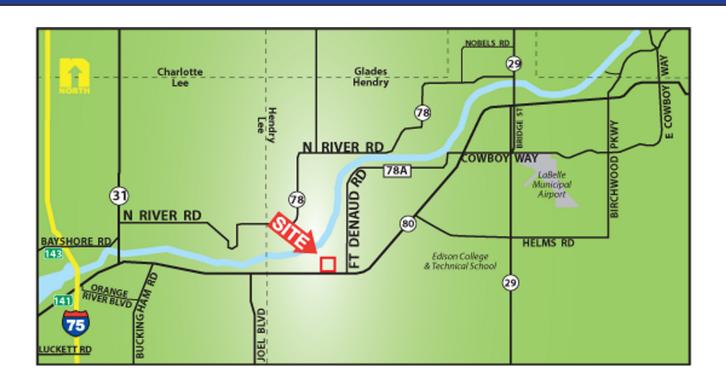

## 16.94± Acres on SR 80 LaBelle, FL FOR SALE

**LOCATION:** 5420 & 5480 W State Route 80, LaBelle, FL

**STRAP #:** 1-28-43-28-A00-0003.0100 & 1-28-43-28-A00-0003.0200

**ZONING:** AG - Agricultural

**SIZE:**  $16.94 \pm \text{Acres}$ 

**UTILITIES:** Well & Septic

**PRICE:** \$1,800,000

**COMMENTS:** Partially cleared property at the entrance way to LaBelle. Close proximity to the new

Super WalMart and Tractor Supply. Helms Road has been improved for easy access to SR 29. The property is ideal for a mixed use development upon approval from