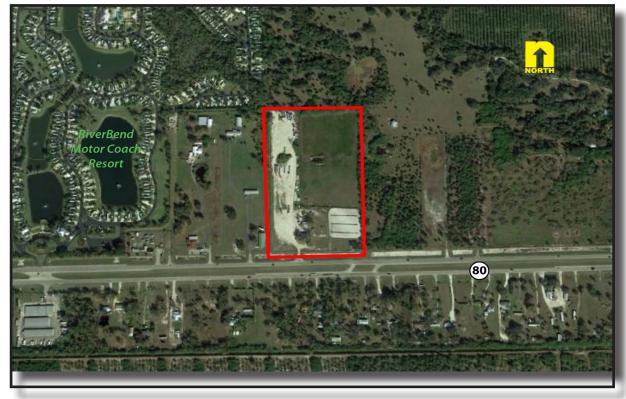

## 16.94± Acres on SR 80 LaBelle, FL FOR SALE

**LOCATION:** 5420 & 5480 W State Route 80, LaBelle, FL

**STRAP #:** 1-28-43-28-A00-0003.0100 & 1-28-43-28-A00-0003.0200

**ZONING:** AG - Agricultural

**SIZE:**  $16.94 \pm \text{Acres}$ 

**UTILITIES:** Well & Septic

**PRICE:** \$1,800,000

**COMMENTS:** Partially cleared property at the entrance way to LaBelle. Close proximity to the new

Super WalMart and Tractor Supply. Helms Road has been improved for easy access to SR 29. The property is ideal for a mixed use development upon approval from