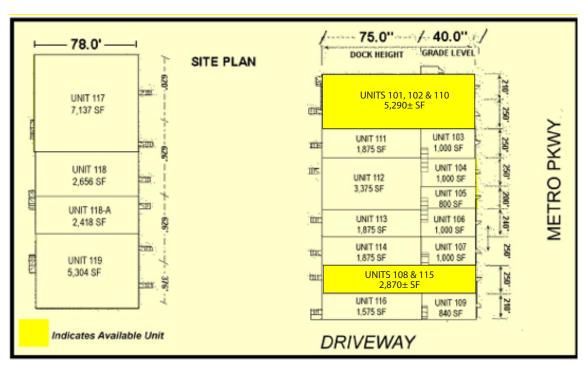

## Office/Showroom/Warehouse Units FOR LEASE

**ZONING:** IL - Light Industrial

SIZE:

| UNIT                              | SIZE      | BASE<br>RENT | CAM        | TOTAL RENT<br>PER MONTH      |
|-----------------------------------|-----------|--------------|------------|------------------------------|
| 101, 102 & 110<br>(Available NOW) | 5,290± SF | \$6.95 PSF   | \$2.00 PSF | \$3,945.56<br>Plus Sales Tax |
| 108, 115<br>(Available NOW)       | 2,870± SF | \$6.95 PSF   | \$2.00 PSF | \$2,140.54<br>Plus Sales Tax |

**UTILITIES:** Water, Sewer & Trash Included in CAM

Warehouse office / showroom units available, each with dock level access. Convenient **COMMENTS:** 

location on Metro Parkway, just south of Danley Drive. Easy access for semi-trucks.