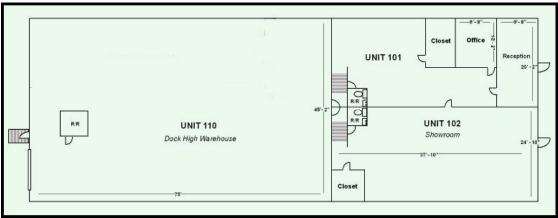

## Office/Showroom/Warehouse Units FOR LEASE

**ZONING:** IL - Light Industrial

SIZE:

| UNIT                              | SIZE      | BASE<br>RENT | CAM        | TOTAL RENT<br>PER MONTH      |
|-----------------------------------|-----------|--------------|------------|------------------------------|
| 101, 102 & 110<br>(Available NOW) | 5,290± SF | \$6.95 PSF   | \$2.00 PSF | \$3,945.56<br>Plus Sales Tax |
| 108, 115<br>(Available NOW)       | 2,870± SF | \$6.95 PSF   | \$2.00 PSF | \$2,140.54<br>Plus Sales Tax |