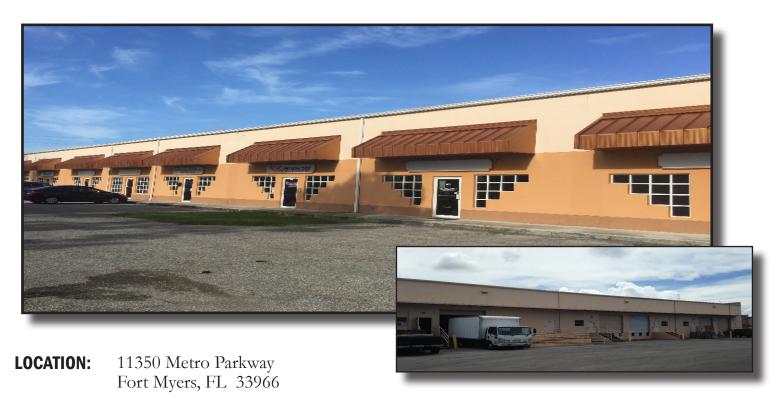

## Metro Expo Center

## Office/Showroom/Warehouse Units FOR LEASE



**ZONING:** IL - Light Industrial

SIZE:

| UNIT                              | SIZE      | BASE<br>RENT | CAM        | TOTAL RENT<br>PER MONTH      |
|-----------------------------------|-----------|--------------|------------|------------------------------|
| 101, 102 & 110<br>(Available NOW) | 5,290± SF | \$6.95 PSF   | \$2.00 PSF | \$3,945.56<br>Plus Sales Tax |
| 108, 115<br>(Available NOW)       | 2,870± SF | \$6.95 PSF   | \$2.00 PSF | \$2,140.54<br>Plus Sales Tax |

**UTILITIES:** Water, Sewer & Trash Included in CAM

Warehouse office / showroom units available, each with dock level access. Convenient **COMMENTS:** 

location on Metro Parkway, just south of Danley Drive. Easy access for semi-trucks.

\* Based on 3-year minimum lease term, 3% Base Rent Increases

**CONTACT: TODD H