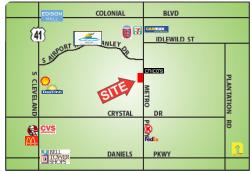

**UTILITIES:** Water, Sewer & Trash Included in CAM

Warehouse office / showroom units available, each with dock level access. Convenient **COMMENTS:** 

location on Metro Parkway, just south of Danley Drive. Easy access for semi-trucks.