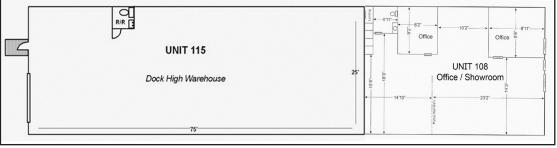

## Office/Showroom/Warehouse Units FOR LEASE

**ZONING:** IL - Light Industrial

SIZE:

| UNIT                              | SIZE      | BASE<br>RENT | CAM        | TOTAL RENT<br>PER MONTH      |
|-----------------------------------|-----------|--------------|------------|------------------------------|
| 101, 102 & 110<br>(Available NOW) | 5,290± SF | \$6.95 PSF   | \$2.00 PSF | \$3,945.56<br>Plus Sales Tax |
| 108, 115<br>(Available NOW)       | 2,870± SF | \$6.95 PSF   | \$2.00 PSF | \$2,140.54<br>Plus Sales Tax |