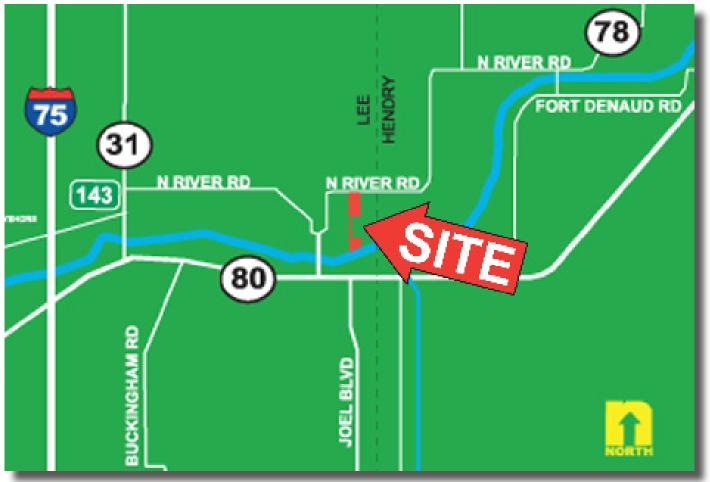

## Riverfront Estate Home on 11.6± Acres For Sale

**LOCATION:** 22890 N. River Dr., Alva, FL 33920

**SIZE:** 3,941 Sq. Ft. Home on  $11.6\pm$  acres

**STRAP #s:** 23-43-27-00-00007.0000

**UTILITIES:** Electric, Well, Septic