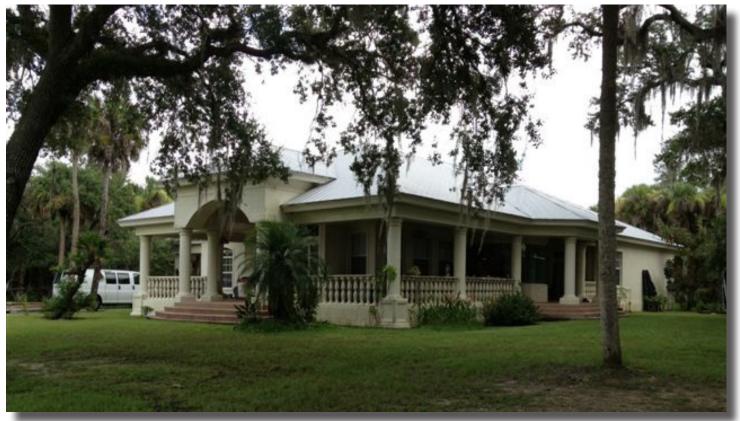

**PRICE:** \$3,900,000

**COMMENTS:** This stunning 3 bedroom,  $2\frac{1}{2}$  bath home is nestled on  $11.6\pm$  oak filled acres and

offers panoramic water views with 330 feet of frontage on the Caloosahatchee River. Built in 2000, this gated home sits on the natural river bed of the Caloosahatchee with a small island to serve as a water break for waves. Deep water access will easily accommodate a 50-60' boat. There is a 60x100' steel structure with CBS walls, double doors, 4 horse stalls aluminum rails and separate outside doors on the property.