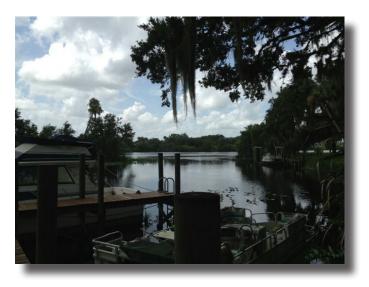

**PRICE:** \$3,900,000

**COMMENTS:** This stunning 3 bedroom,  $2\frac{1}{2}$  bath home is nestled on  $11.6\pm$  oak filled acres and

offers panoramic water views with 330 feet of frontage on the Caloosahatchee River. Built in 2000, this gated home sits on the natural river bed of the Caloosahatchee with a small island to serve as a water break for waves. Deep water access will easily accommodate a 50-60' boat. There is a 60x100' steel structure with CBS walls, double doors, 4 horse stalls aluminum rails and separate outside doors on the property.