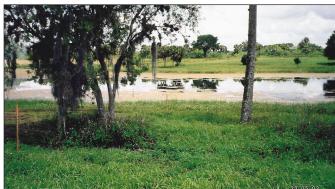

**SIZE:** 12 Acres

**PRICE:** \$207,500

**COMMENTS:** Beautifully cleared river front parcel with 400 feet on the water. Direct access from State

Road 80 via driveway easement. Just minutes from Downtown Labelle. Port of Labelle Marina, Hotel and Restaurant within walking distance along cart trails. Property may be