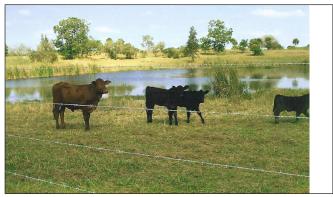

**SIZE:** 12 Acres

**PRICE:** \$207,500

**COMMENTS:** Beautifully cleared river front parcel with 400 feet on the water. Direct access from State

Road 80 via driveway easement. Just minutes from Downtown Labelle. Port of Labelle Marina, Hotel and Restaurant within walking distance along cart trails. Property may be