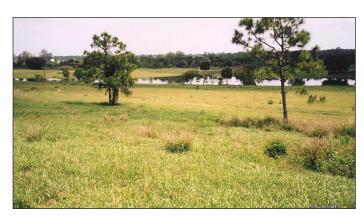

**SIZE:** 12 Acres

**PRICE:** \$207,500

**COMMENTS:** Beautifully cleared river front parcel with 400 feet on the water. Direct access from State

Road 80 via driveway easement. Just minutes from Downtown Labelle. Port of Labelle Marina, Hotel and Restaurant within walking distance along cart trails. Property may be