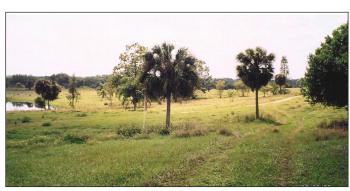

**SIZE:** 12 Acres

**PRICE:** \$207,500

**COMMENTS:** Beautifully cleared river front parcel with 400 feet on the water. Direct access from State

Road 80 via driveway easement. Just minutes from Downtown Labelle. Port of Labelle Marina, Hotel and Restaurant within walking distance along cart trails. Property may be