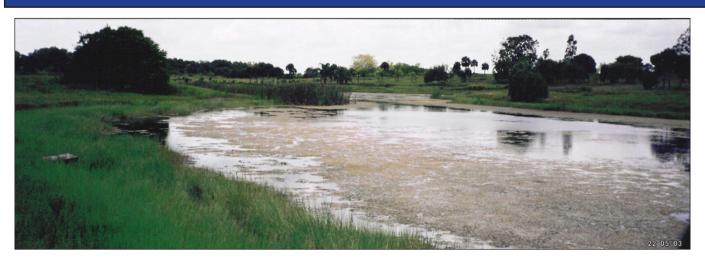

**SIZE:** 12 Acres

**PRICE:** \$207,500

**COMMENTS:** Beautifully cleared river front parcel with 400 feet on the water. Direct access from State

Road 80 via driveway easement. Just minutes from Downtown Labelle. Port of Labelle Marina, Hotel and Restaurant within walking distance along cart trails. Property may be