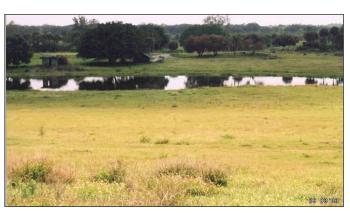

**SIZE:** 12 Acres

**PRICE:** \$207,500

**COMMENTS:** Beautifully cleared river front parcel with 400 feet on the water. Direct access from State

Road 80 via driveway easement. Just minutes from Downtown Labelle. Port of Labelle Marina, Hotel and Restaurant within walking distance along cart trails. Property may be