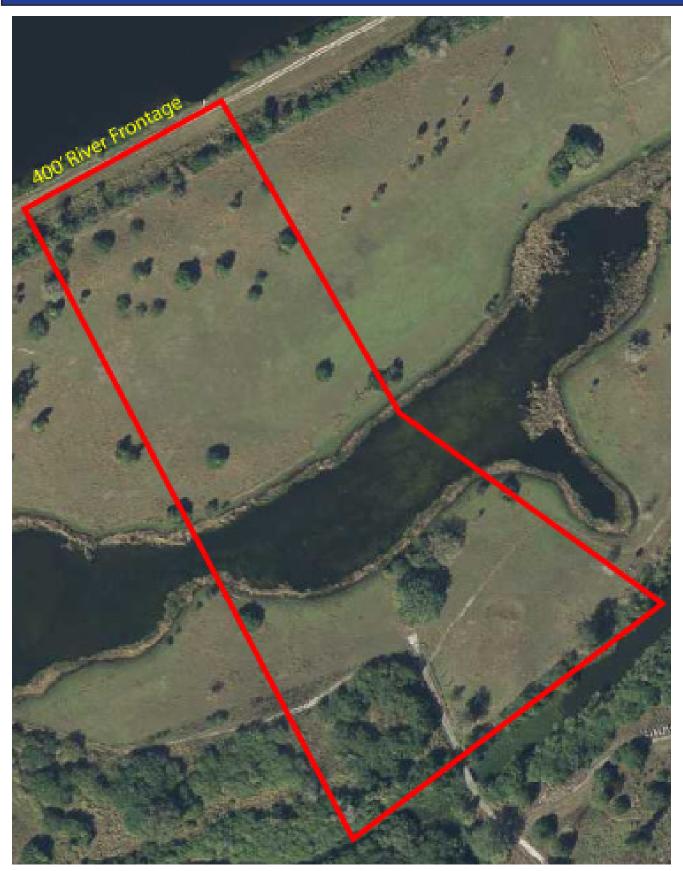

**SIZE:** 12 Acres

**PRICE:** \$207,500

**COMMENTS:** Beautifully cleared river front parcel with 400 feet on the water. Direct access from State

Road 80 via driveway easement. Just minutes from Downtown Labelle. Port of Labelle Marina, Hotel and Restaurant within walking distance along cart trails. Property may be

rezoned to RG-3, which allows 3 units per acre.

**CONTACT:** TOM WOODYARD

**PHONE**: (239) 425-6011

**E-MAIL:** twoodyard@wa-cr.com

The statements and figures presented herein, while not guaranteed, are secured from sources we believe authoritative. Subject to prior sale, lease, withdrawal and price change without notice.