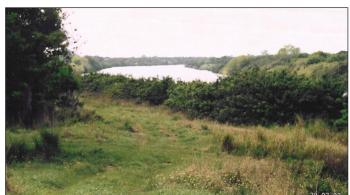

**SIZE:** 12 Acres

**PRICE:** \$207,500

**COMMENTS:** Beautifully cleared river front parcel with 400 feet on the water. Direct access from State

Road 80 via driveway easement. Just minutes from Downtown Labelle. Port of Labelle Marina, Hotel and Restaurant within walking distance along cart trails. Property may be