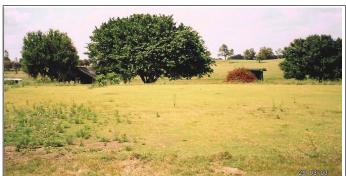

**SIZE:** 12 Acres

**PRICE:** \$207,500

**COMMENTS:** Beautifully cleared river front parcel with 400 feet on the water. Direct access from State

Road 80 via driveway easement. Just minutes from Downtown Labelle. Port of Labelle Marina, Hotel and Restaurant within walking distance along cart trails. Property may be