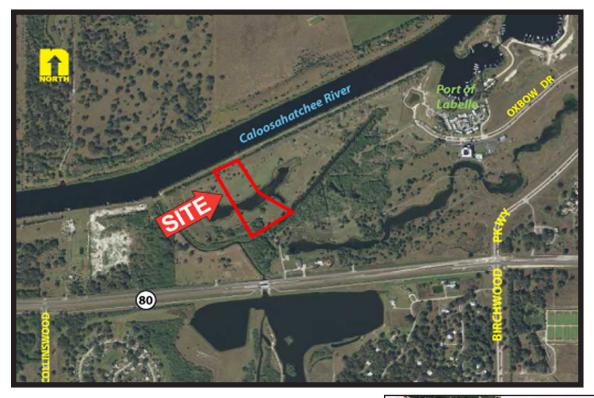

**SIZE:** 12 Acres

**PRICE:** \$207,500

**COMMENTS:** Beautifully cleared river front parcel with 400 feet on the water. Direct access from State

Road 80 via driveway easement. Just minutes from Downtown Labelle. Port of Labelle Marina, Hotel and Restaurant within walking distance along cart trails. Property may be

rezoned to RG-3, which allows 3 units per acre.

**CONTACT:** TOM WOODYARD

**PHONE**: (239) 425-6011

**E-MAIL:** twoodyard@wa-cr.com

The statements and figures presented herein, while not guaranteed, are secured from sources we believe authoritative. Subject to prior sale, lease, withdrawal and price change without notice.