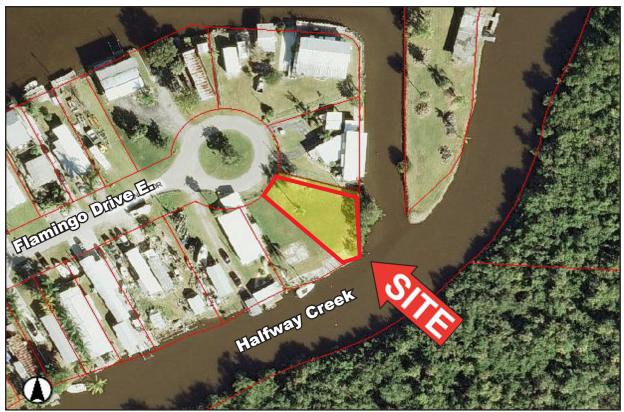

## 0.15 Acre Lot Vacant Parcel With Gulf Coast Access FOR SALE

**LOCATION:** 39 Flamingo Drive E., Plantation Island, Florida

**ZONING:** Vacant Residential

**SIZE:** 0.15 Acre Lot or 6,500 Sq. Ft.

**STRAP #:** 532924 019.0008E24

**PRICE:** \$110,000

**COMMENTS:** This salt water canal lot has direct access to Halfway Creek, Ten Thousand Islands

and the Gulf of Mexico. It is located in a well established mobile home park known

as Plantation Island and just south of Everglades City.

## 39 Flamingo Dr. E., Plantation Island, FL