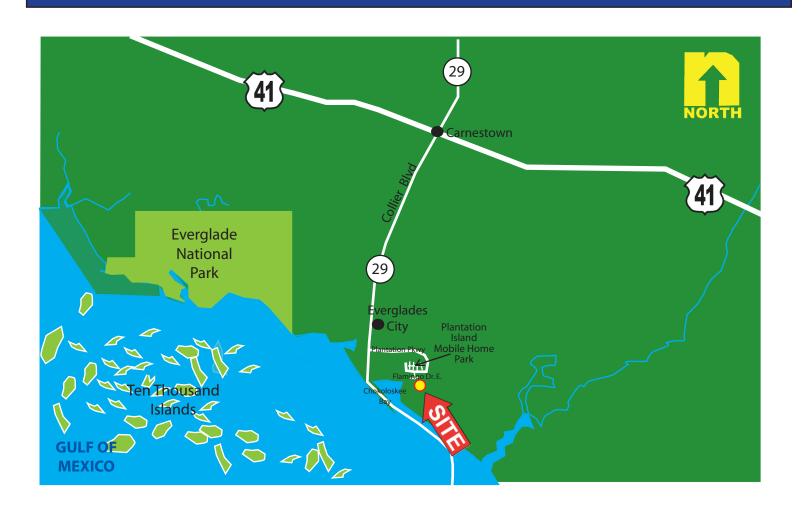

## 0.15 Acre Lot Vacant Parcel With Gulf Coast Access FOR SALE

**LOCATION:** 39 Flamingo Drive E., Plantation Island, Florida

**ZONING:** Vacant Residential

**SIZE:** 0.15 Acre Lot or 6,500 Sq. Ft.

**STRAP #:** 532924 019.0008E24

**PRICE:** \$110,000

**COMMENTS:** This salt water canal lot has direct access to Halfway Creek, Ten Thousand Islands

and the Gulf of Mexico. It is located in a well established mobile home park known

as Plantation Island and just south of Everglades City.