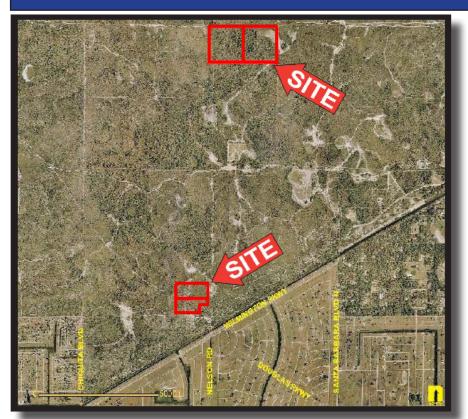

## 117± Acres/Four Parcels North Cape Coral FOR SALE

14-43-23-00-00001.0000

**SIZE:** 117± Acres **2019 Taxes:** \$4,656.77

**ZONING:** AG2- Agriculture

**PRICE:** \$1,200,000

**COMMENTS:** These sites are located north of Wilmington Parkway on the proposed Nelson Road

Extension. Two of the parcels have been annexed to the City of Cape Coral while the other two are in the process of being annexed. The city has demonstrated an interest in

allowing the development of the land for commercial purposes.