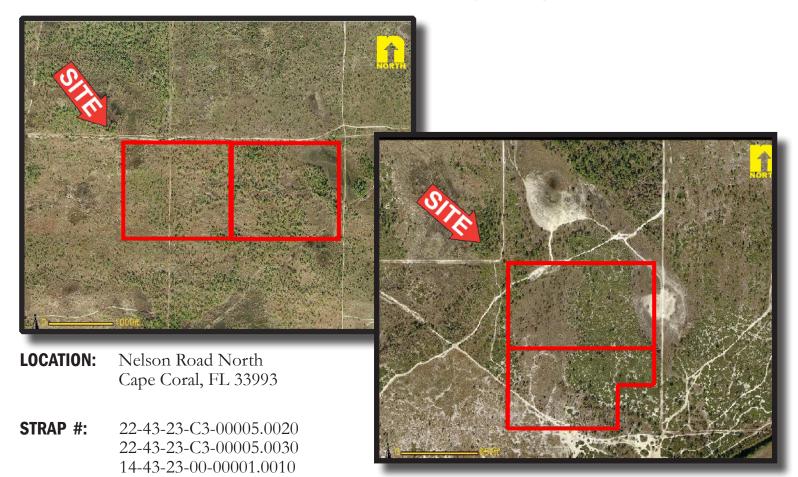

## 117± Acres/Four Parcels North Cape Coral FOR SALE

14-43-23-00-00001.0000

**SIZE:** 117± Acres **2019 Taxes:** \$4,656.77

**ZONING:** AG2- Agriculture

**PRICE:** \$1,200,000

**COMMENTS:** These sites are located north of Wilmington Parkway on the proposed Nelson Road

## Nelson Road North, Cape Coral, FL 33993

The statements and figures presented herein, while not guaranteed, are secured from sources we believe authoritative. Subject to prior sale, lease, withdrawal and price change without notice.