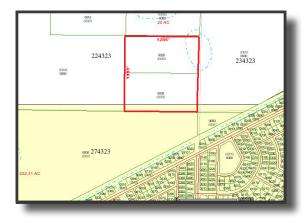

## 117± Acres/Four Parcels North Cape Coral FOR SALE

14-43-23-00-00001.0000

**SIZE:** 117± Acres **2019 Taxes:** \$4,656.77

**ZONING:** AG2- Agriculture

**PRICE:** \$1,200,000

**COMMENTS:** These sites are located north of Wilmington Parkway on the proposed Nelson Road

Extension. Two of the parcels have been annexed to the City of Cape Coral while the other two are in the process of being annexed. The city has demonstrated an interest in

allowing the development of the land for commercial purposes.