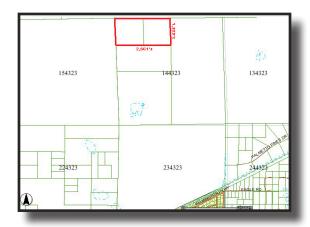

## 117± Acres/Four Parcels North Cape Coral FOR SALE

14-43-23-00-00001.0000

**SIZE:** 117± Acres **2019 Taxes:** \$4,656.77

**ZONING:** AG2- Agriculture

**PRICE:** \$1,200,000

**COMMENTS:** These sites are located north of Wilmington Parkway on the proposed Nelson Road

Extension. Two of the parcels have been annexed to the City of Cape Coral while the other two are in the process of being annexed. The city has demonstrated an interest in

allowing the development of the land for commercial purposes.