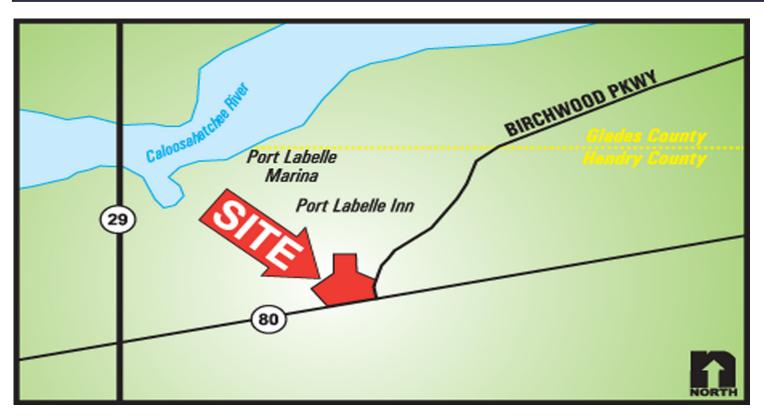

## 31.70± Acres on SR 80 Prime Development Site FOR SALE

LOCATION: 2843 E SR 80, LaBelle, Hendry County, Florida 33935

- **STRAP #:** 4-29-43-02-A00-0003.0000
- **ZONING:** Leisure Recreation

**Woodyard** Associates

**SIZE:** 31.70± Acres

UTILITIES:

Water & Sewer

- **PRICE:** \$1,100,000 or \$0.80 PSF
- **COMMENTS:** Beautiful cleared corner parcel at the entryway to the Port of Labelle Marina and adjacent to the Florida Inter-coastal Waterway. This property features 984± sf frontage on State Road 80 & 793± sf frontage on Birchwood Parkway. This property is ideal for a mixed-use development upon approval from Hendry County. Property maybe combined with adjacent 31± acres giving you a total of 1,394±sf frontage on SR80 and is just minutes from downtown LaBelle.

## SR 80 & Birchwood Parkway, LaBelle, Florida 33935

The statements and figures presented herein, while not guaranteed, are secured from sources we believe authoritative. Subject to prior sale, lease, withdrawal and price change without notice.