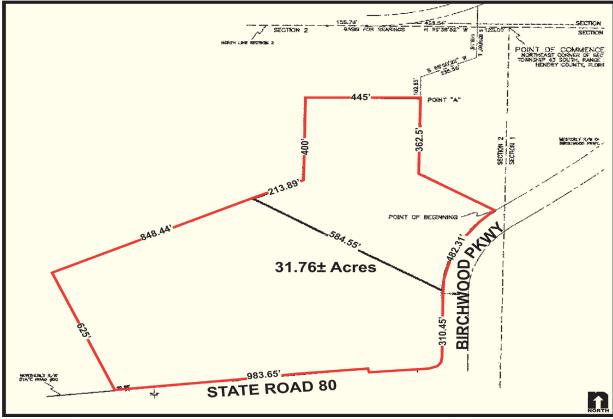

**SIZE:** 31.70± Acres

UTILITIES:

Water & Sewer

- **PRICE:** \$1,100,000 or \$0.80 PSF
- **COMMENTS:** Beautiful cleared corner parcel at the entryway to the Port of Labelle Marina and adjacent to the Florida Inter-coastal Waterway. This property features 984± sf frontage on State Road 80 & 793± sf frontage on Birchwood Parkway. This property is ideal for a mixed-use development upon approval from Hendry County. Property maybe combined with adjacent 31± acres giving you a total of 1,394±sf frontage on SR80 and is just minutes from downtown LaBelle.

## SR 80 & Birchwood Parkway, LaBelle, Florida 33935

The statements and figures presented herein, while not guaranteed, are secured from sources we believe authoritative. Subject to prior sale, lease, withdrawal and price change without notice.