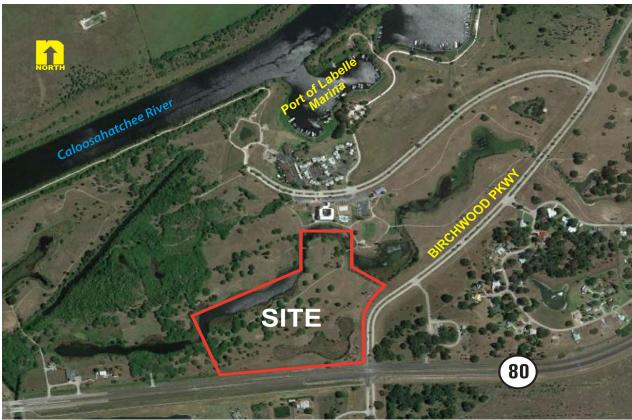

## 31.70± Acres on SR 80 Prime Development Site FOR SALE

LOCATION: 2843 E SR 80, LaBelle, Hendry County, Florida 33935

- **STRAP #:** 4-29-43-02-A00-0003.0000
- **ZONING:** Leisure Recreation

**Woodyard** Associates

**SIZE:** 31.70± Acres

UTILITIES:

Water & Sewer

- **PRICE:** \$1,100,000 or \$0.80 PSF
- **COMMENTS:** Beautiful cleared corner parcel at the entryway to the Port of Labelle Marina and adjacent to the Florida Inter-coastal Waterway. This property features 984± sf frontage on State Road 80 & 793± sf frontage on Birchwood Parkway. This property is ideal for a mixed-use development upon approval from Hendry County. Property maybe combined with adjacent 31± acres giving you a total of 1,394±sf frontage on SR80 and is just minutes from downtown LaBelle.

## SR 80 & Birchwood Parkway, LaBelle, Florida 33935

The statements and figures presented herein, while not guaranteed, are secured from sources we believe authoritative. Subject to prior sale, lease, withdrawal and price change without notice.