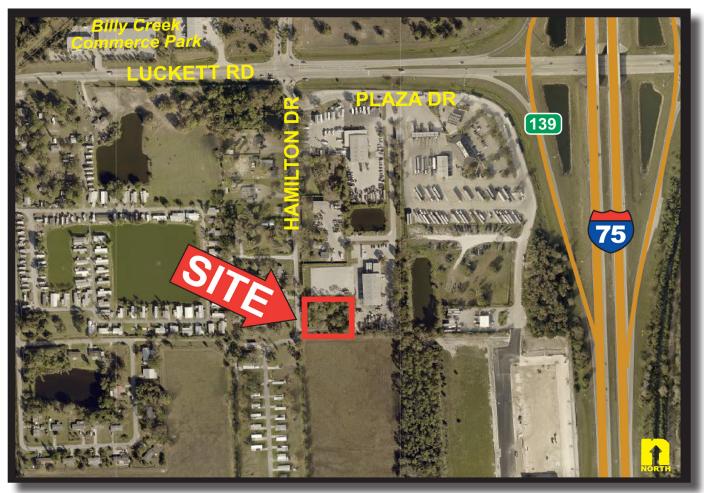

## Woodyard .88± Acre Industrial Site Associates off Luckett Rd & I-75

**LOCATION:** 6251 Hamilton Drive, Fort Myers, FL 33905

**ZONING:** IPD - Industrial Planned Development

**UTILITIES:** 6' Lateral Sewer Line & 8' Water Main Line Fronting the Property

**SIZE:** .88± Acres or 38,250± Sq. Ft / 170' Frontage x 225' Depth

**PRICE:** \$344,250

**COMMENTS:** Located just off of Luckett Rd & I-75, Exit 139. Adjoining .88± acre lot also

available.

**CONTACT:** TODD HOLMAN

## 6251 Hamilton Drive, Fort Myers, FL 33905