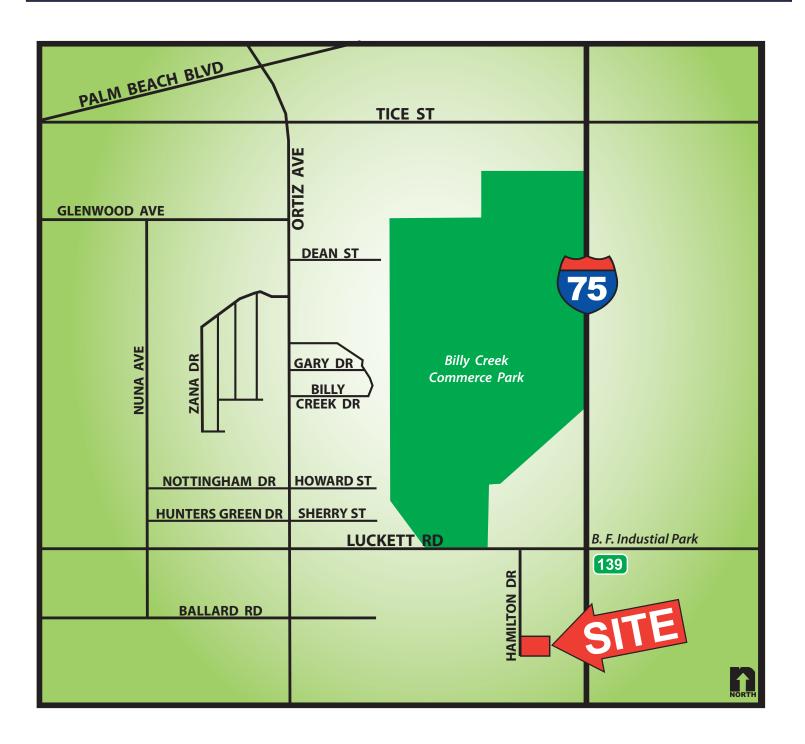

## Woodyard .88± Acre Industrial Site Associates off Luckett Rd & I-75

**LOCATION:** 6251 Hamilton Drive, Fort Myers, FL 33905

**ZONING:** IPD - Industrial Planned Development

**UTILITIES:** 6' Lateral Sewer Line & 8' Water Main Line Fronting the Property

**SIZE:** .88± Acres or 38,250± Sq. Ft / 170' Frontage x 225' Depth

**PRICE:** \$344,250

**COMMENTS:** Located just off of Luckett Rd & I-75, Exit 139. Adjoining .88± acre lot also

available.

**CONTACT:** TODD HOLMAN

## 6251 Hamilton Drive, Fort Myers, FL 33905