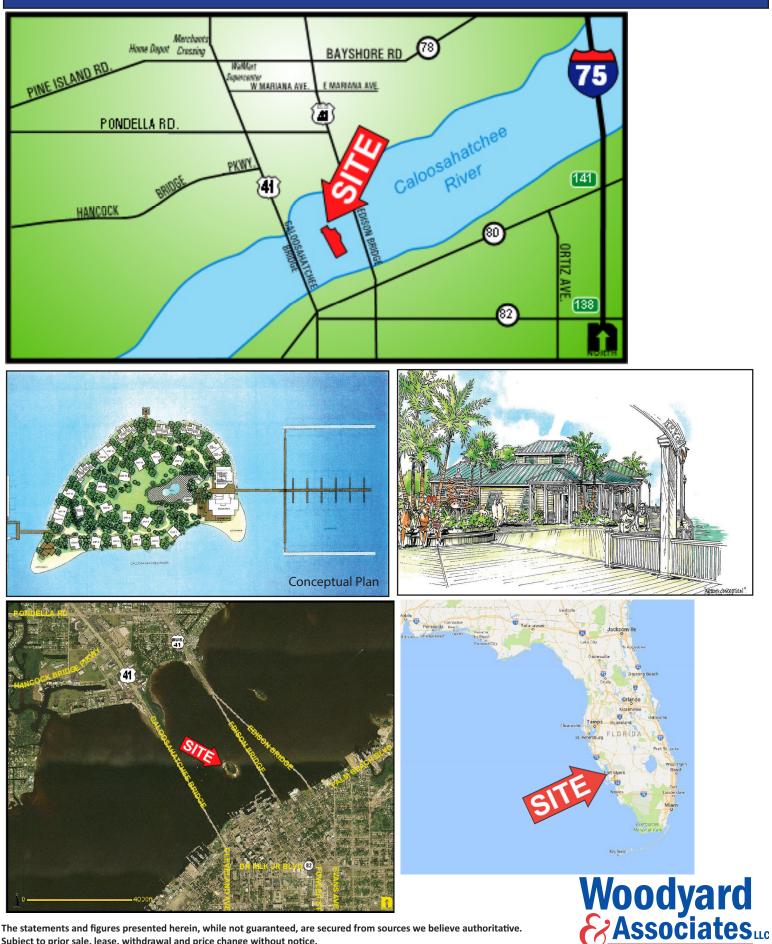

## **Woodyard** Associates LLC Private Island For Sale in the Heart of Downtown Fort Myers

COMMERCIAL REAL ESTATE

- LOCATION: Lofton's Island, Fort Myers, FL 33901
- **STRAP #:** 14-44-24-P2-00013.0000
- **ZONING:** CI Commercial Intensive
- UTILITIES: Water, Sewer, Electric, Cable, Phone, Gas Available Directional Bore Complete
- SIZE:9.3± Acres Total3.4± Acres Upland Acres
- **PRICE:** \$5,900,000
- **COMMENTS:** Located 1,000± Ft. north of downtown Fort Myers in the Caloosahatchee River. Prime development potential, thirty boat docks in place. Proposed uses include hotel, condominiums, retail, restaurants and more. Site plan available. Strong area of residential growth, with over 3,000 waterfront condos to support the island. There are always a variety of activities and events which draw people into the Downtown River District.

## Lofton's Island, Fort Myers, FL 33901

COMMERCIAL REAL ESTATE

The statements and figures presented herein, while not guaranteed, are secured from sources we believe authoritative. Subject to prior sale, lease, withdrawal and price change without notice.