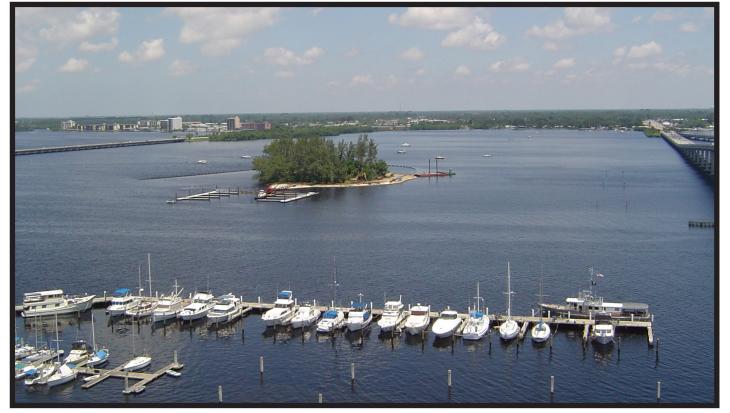

## **Woodyard** Associates LLC Private Island For Sale in the Heart of Downtown Fort Myers

COMMERCIAL REAL ESTATE

- LOCATION: Lofton's Island, Fort Myers, FL 33901
- **STRAP #:** 14-44-24-P2-00013.0000
- **ZONING:** CI Commercial Intensive
- UTILITIES: Water, Sewer, Electric, Cable, Phone, Gas Available Directional Bore Complete
- SIZE:9.3± Acres Total3.4± Acres Upland Acres
- **PRICE:** \$5,900,000
- **COMMENTS:** Located 1,000± Ft. north of downtown Fort Myers in the Caloosahatchee River. Prime development potential, thirty boat docks in place. Proposed uses include hotel, condominiums, retail, restaurants and more. Site plan available. Strong area of residential growth, with over 3,000 waterfront condos to support the island. There are always a variety of activities and events which draw people into the Downtown River District.

## Lofton's Island, Fort Myers, FL 33901

COMMERCIAL REAL ESTATE

The statements and figures presented herein, while not guaranteed, are secured from sources we believe authoritative. Subject to prior sale, lease, withdrawal and price change without notice.