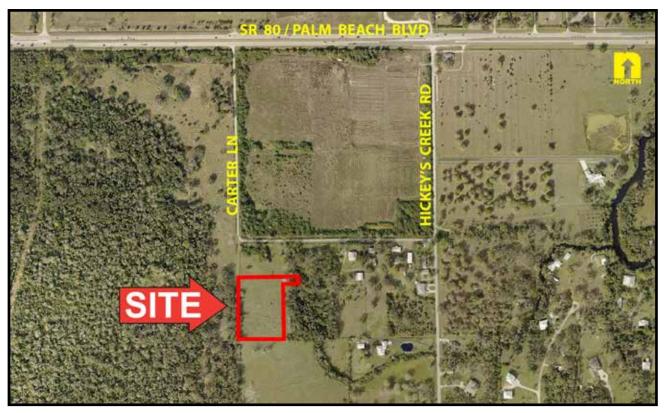

**LOCATION:** Carter Lane, Alva, FL 33920

**PARCEL ID:** 26-43-26-00-00001.0050

**ZONING:** AG-2 Agricultural

**UTILITIES:** Well & Septic

3.26+ Acres SIZE:

PRICE: \$35,000

**COMMENTS:** Located on Carter Lane just south of SR 80 / Palm Beach Blvd. in Alva, FL. This is an

area of strong residential & commercial growth. Residential developments in the area

include: Verandah, Greenbriar, Lehigh Lakes, Wellington Ranch and River Hall.

**CONTACT:** FRED BURSON PHONE: (239) 425-6024