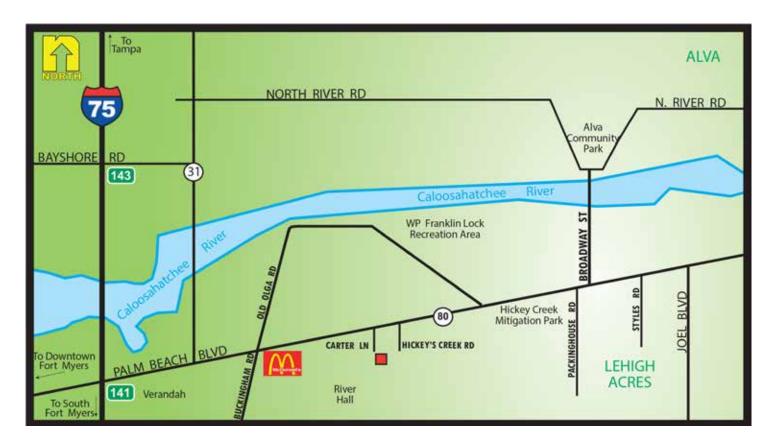

**LOCATION:** Carter Lane, Alva, FL 33920

**PARCEL ID:** 26-43-26-00-00001.0050

**ZONING:** AG-2 Agricultural

**UTILITIES:** Well & Septic

3.26+ Acres SIZE:

PRICE: \$35,000

**COMMENTS:** Located on Carter Lane just south of SR 80 / Palm Beach Blvd. in Alva, FL. This is an

area of strong residential & commercial growth. Residential developments in the area

include: Verandah, Greenbriar, Lehigh Lakes, Wellington Ranch and River Hall.

**CONTACT:** FRED BURSON PHONE: (239) 425-6024