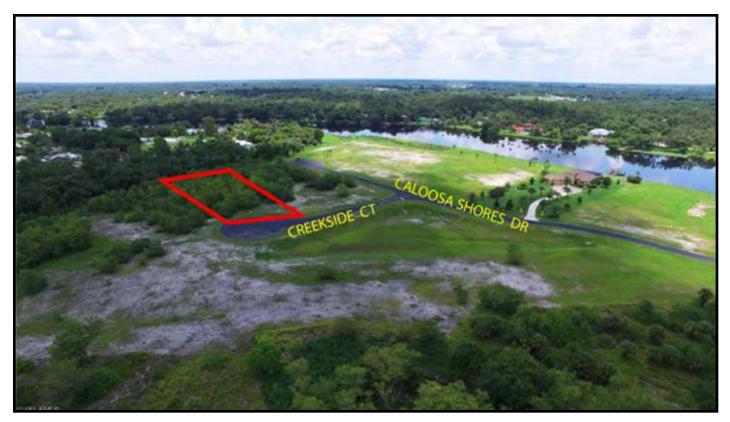

## FOR SALE 3.26± Acre Homesite Caloosa Shores / LaBelle, FL

LOCATION: 2554 Creekside Ct., LaBelle, FL 33935

PARCEL ID: 1-28-43-01-030-0000-017.0

**ZONING:** Residential

**UTILITIES:** Well & Septic

3.26± Acres / 170' x 431' x 360' x 313' SIZE:

PRICE: \$69,900

**COMMENTS:** 3.26 Acres with approximately 360 feet on Bee Branch Creek, shown as Lot 17 in the

brochure. High ground with slope to rear portion of lot. Lush vegetation abounds in the preserve area adjacent to the creek with cypress, oak and palm trees. Creek is small-boat navigable to river. Come watch the otters, herons, turtles and other creatures. Gated community with quality homes. Impact Fees Currently Waived. No Flood Zone Insurance

Requirement. Other lots also available.

**CONTACT:** FRED BURSON PHONE: (239) 425-6024 E-MAIL:

fburson@wa-cr.com

The statements and figures presented herein, while not guaranteed, are secured from sources we believe authoritative. Subject to prior sale, lease, withdrawal and price change without notice.