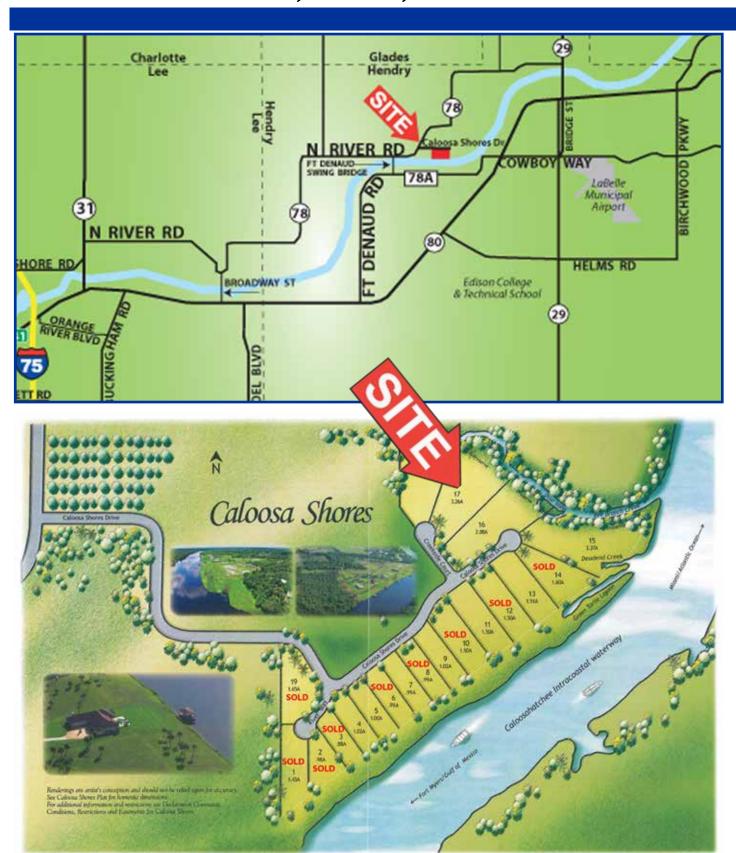

## FOR SALE 3.26± Acre Homesite Caloosa Shores / LaBelle, FL

LOCATION: 2554 Creekside Ct., LaBelle, FL 33935

PARCEL ID: 1-28-43-01-030-0000-017.0

**ZONING:** Residential

**UTILITIES:** Well & Septic

3.26± Acres / 170' x 431' x 360' x 313' SIZE:

PRICE: \$69,900

**COMMENTS:** 3.26 Acres with approximately 360 feet on Bee Branch Creek, shown as Lot 17 in the

brochure. High ground with slope to rear portion of lot. Lush vegetation abounds in the preserve area adjacent to the creek with cypress, oak and palm trees. Creek is small-boat navigable to river. Come watch the otters, herons, turtles and other creatures. Gated community with quality homes. Impact Fees Currently Waived. No Flood Zone Insurance

Requirement. Other lots also available.

**CONTACT:** FRED BURSON PHONE: (239) 425-6024 E-MAIL:

fburson@wa-cr.com

The statements and figures presented herein, while not guaranteed, are secured from sources we believe authoritative. Subject to prior sale, lease, withdrawal and price change without notice.