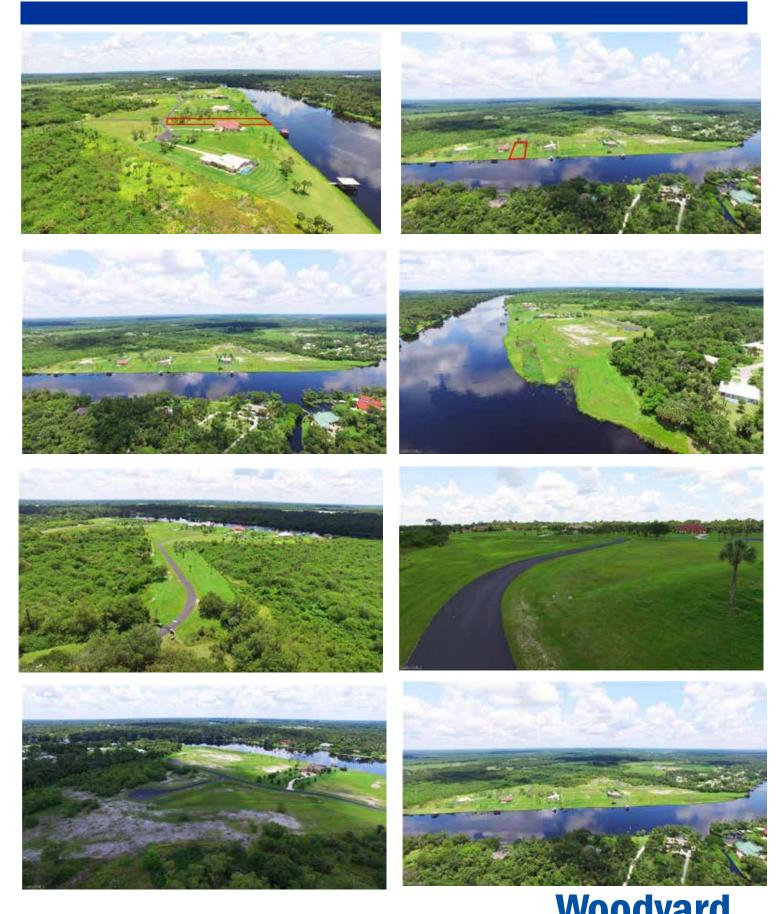

## 2404 River Way, LaBelle, FL 33935

om sources we believe authoritative.

ements and figures presented herein, while not guaranteed, are secured from sources we believe authoritative. to prior sale, lease, withdrawal and price change without notice.

## 2404 River Way, LaBelle, FL 33935

ements and figures presented herein, while not guaranteed, are secured from sources we believe authoritative. to prior sale, lease, withdrawal and price change without notice.