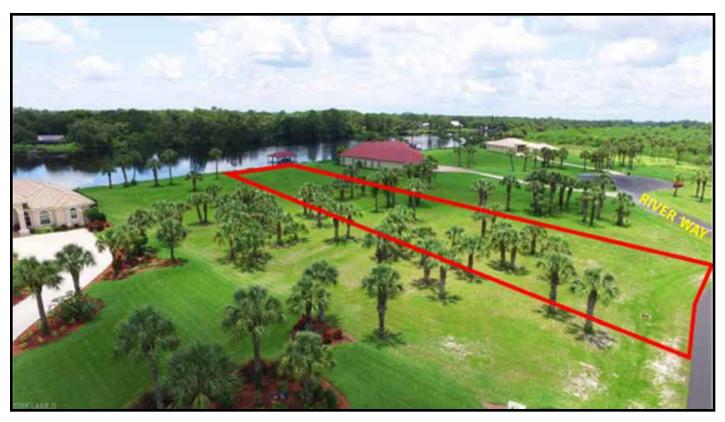

## FOR SALE 1.02 Acre Homesite Caloosa Shores / LaBelle, FL

- **LOCATION:** 2404 River Way, LaBelle, FL 33935
- **PARCEL ID:** 1-28-43-01-030-0000-004.0
- UTILITIES: Well & Septic
- **ZONING:** Residential
- **SIZE:** 1.02± Acres / 138' x 364' x 120' x 345'
- **PRICE:** \$139,900
- **COMMENTS:** 1.02 acres deeded with 120' width on river side, and about 1/3 acre adjacent USACOE right-of-way. Shown as Lot 4 in the brochure. Many palm trees. 20-foot elevation provides delightful river view in both directions, and gentle slope to the river allows easy walking access. Impact Fees Currently Waived! No Flood Insurance Requirements. A dock is allowed with permits. Gated community with quality homes. Other lots also available.