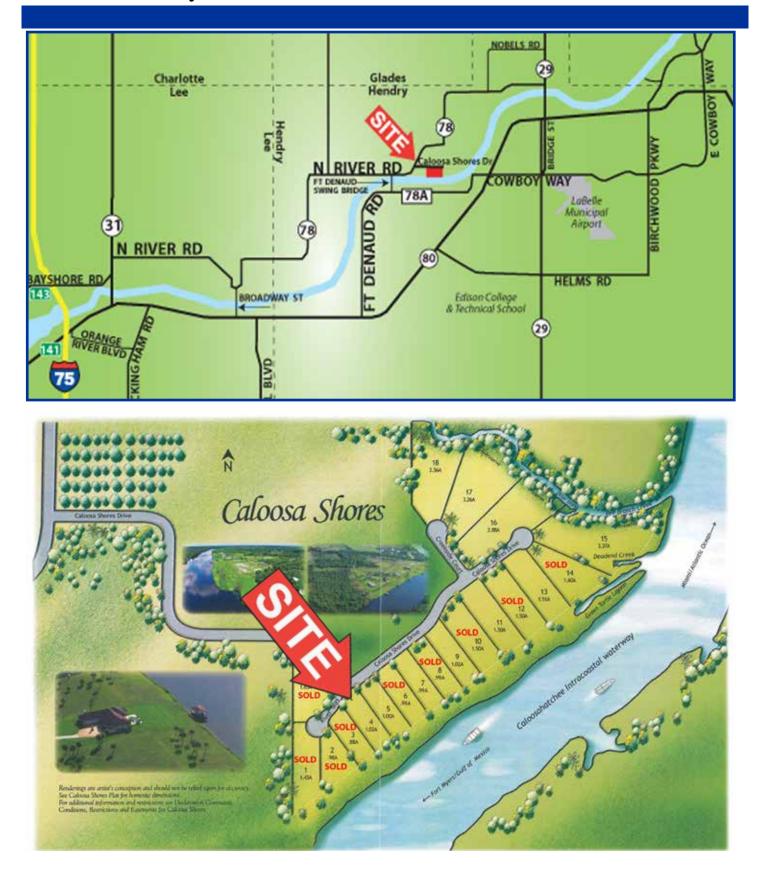

## FOR SALE 1.02 Acre Homesite Caloosa Shores / LaBelle, FL

- **LOCATION:** 2404 River Way, LaBelle, FL 33935
- **PARCEL ID:** 1-28-43-01-030-0000-004.0
- UTILITIES: Well & Septic
- **ZONING:** Residential
- **SIZE:** 1.02± Acres / 138' x 364' x 120' x 345'
- **PRICE:** \$139,900
- **COMMENTS:** 1.02 acres deeded with 120' width on river side, and about 1/3 acre adjacent USACOE right-of-way. Shown as Lot 4 in the brochure. Many palm trees. 20-foot elevation provides delightful river view in both directions, and gentle slope to the river allows easy walking access. Impact Fees Currently Waived! No Flood Insurance Requirements. A dock is allowed with permits. Gated community with quality homes. Other lots also available.

## 2404 River Way, LaBelle, FL 33935

om sources we believe authoritative.

ements and figures presented herein, while not guaranteed, are secured from sources we believe authoritative. to prior sale, lease, withdrawal and price change without notice.

## 2404 River Way, LaBelle, FL 33935

ements and figures presented herein, while not guaranteed, are secured from sources we believe authoritative. to prior sale, lease, withdrawal and price change without notice.