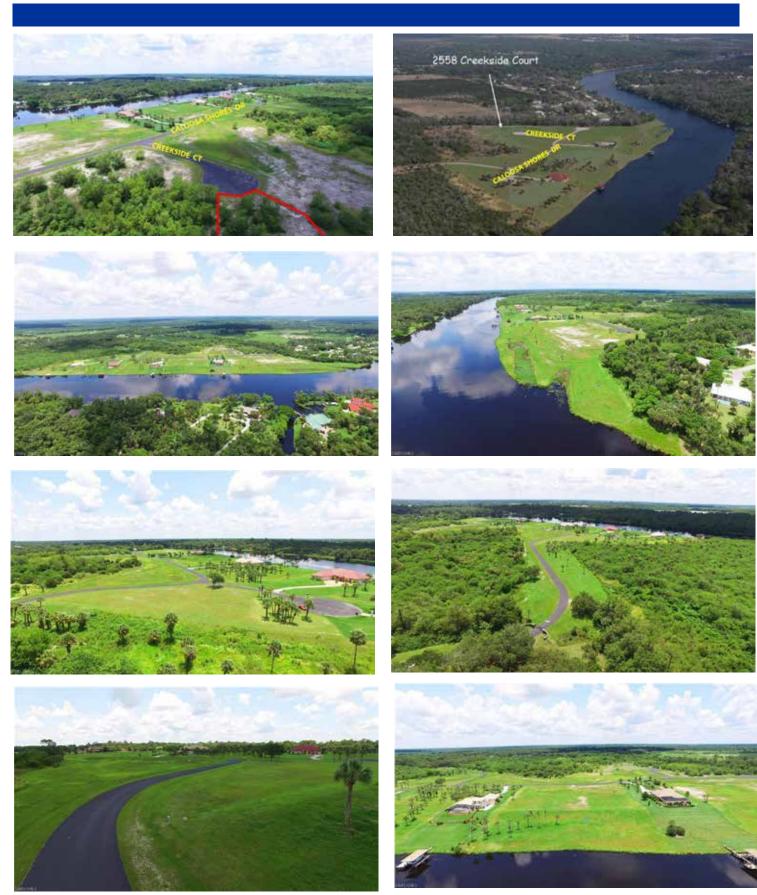

**SIZE:** 2.56± Acres / 90' x 508' x 345' x 459'

**PRICE:** \$64,000

**COMMENTS:** 2.56± acres with approximately 345' frontage on pristine Bee Branch Creek. High ground

for homesite, sloping to the Old Florida lush vegetation of the Bee Branch Creek preserve area, containing Cypress, Oak, Palm and Strangling Fig trees. The creek is small-boat navigable with a short distance to the Caloosahatchee River Intracoastal Waterway. Come enjoy the otters, herons, turtles and other creatures. Voyage to the Atlantic, Gulf, or enjoy the local river scenery and pleasures. Gated secluded community of quality homes. A dock is allowed with permits. Impact fees currently waived! No Flood Insurance Requirements.

## 2558 Creekside Ct., LaBelle, FL 33935