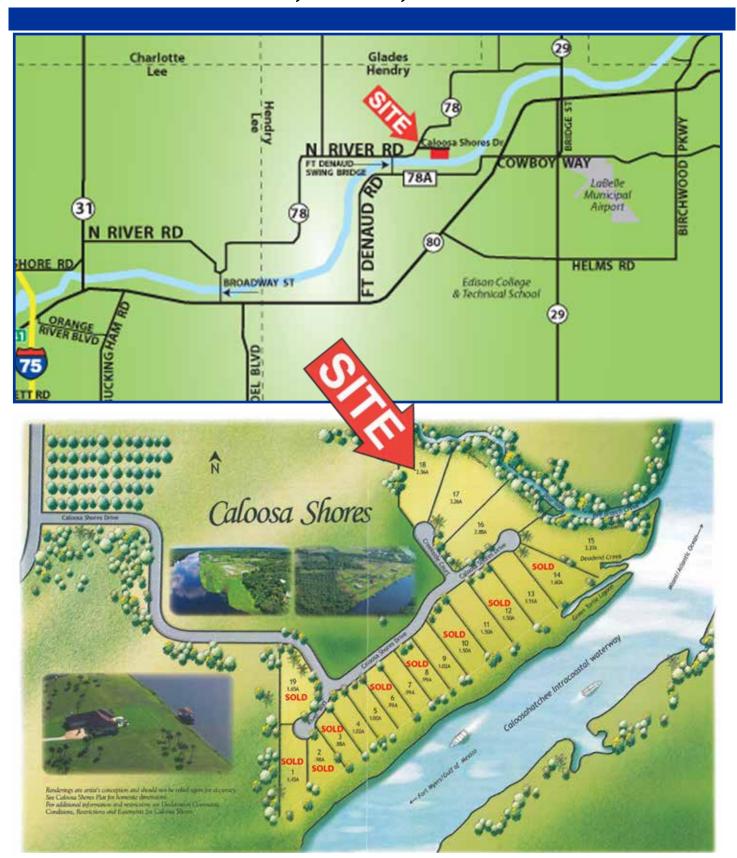

## FOR SALE 2.56± Acre Homesite Caloosa Shores / LaBelle, FL

**LOCATION:** 2558 Creekside Ct., LaBelle, FL 33935

**PARCEL ID:** 1-28-43-01-030-0000-018.0

**ZONING:** Residential

**UTILITIES:** Well & Septic

**SIZE:** 2.56± Acres / 90' x 508' x 345' x 459'

**PRICE:** \$64,000

**COMMENTS:** 2.56± acres with approximately 345' frontage on pristine Bee Branch Creek. High ground

for homesite, sloping to the Old Florida lush vegetation of the Bee Branch Creek preserve area, containing Cypress, Oak, Palm and Strangling Fig trees. The creek is small-boat navigable with a short distance to the Caloosahatchee River Intracoastal Waterway. Come enjoy the otters, herons, turtles and other creatures. Voyage to the Atlantic, Gulf, or enjoy the local river scenery and pleasures. Gated secluded community of quality homes. A dock is allowed with permits. Impact fees currently waived! No Flood Insurance Requirements.

Other community properties available.

CONTACT: FRED BURSON PHONE: (239) 425-6024

**E-MAIL:** fburson@wa-cr.com

The statements and figures presented herein, while not guaranteed, are secured from sources we believe authoritative. Subject to prior sale, lease, withdrawal and price change without notice.