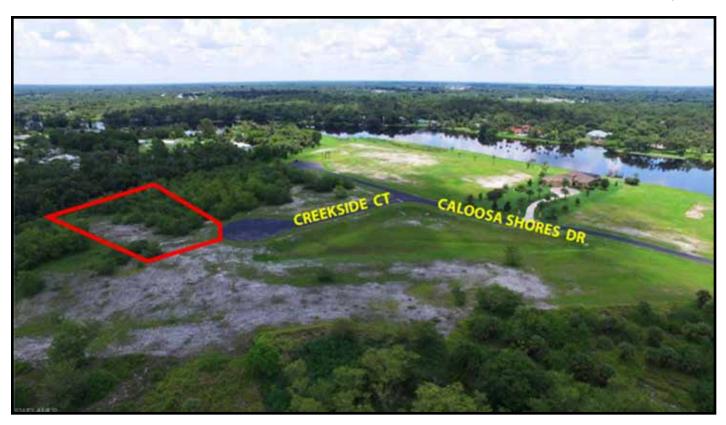

## FOR SALE 2.56± Acre Homesite Caloosa Shores / LaBelle, FL

**LOCATION:** 2558 Creekside Ct., LaBelle, FL 33935

**PARCEL ID:** 1-28-43-01-030-0000-018.0

**ZONING:** Residential

**UTILITIES:** Well & Septic

**SIZE:** 2.56± Acres / 90' x 508' x 345' x 459'

**PRICE:** \$64,000

**COMMENTS:** 2.56± acres with approximately 345' frontage on pristine Bee Branch Creek. High ground

for homesite, sloping to the Old Florida lush vegetation of the Bee Branch Creek preserve area, containing Cypress, Oak, Palm and Strangling Fig trees. The creek is small-boat navigable with a short distance to the Caloosahatchee River Intracoastal Waterway. Come enjoy the otters, herons, turtles and other creatures. Voyage to the Atlantic, Gulf, or enjoy the local river scenery and pleasures. Gated secluded community of quality homes. A dock is allowed with permits. Impact fees currently waived! No Flood Insurance Requirements.