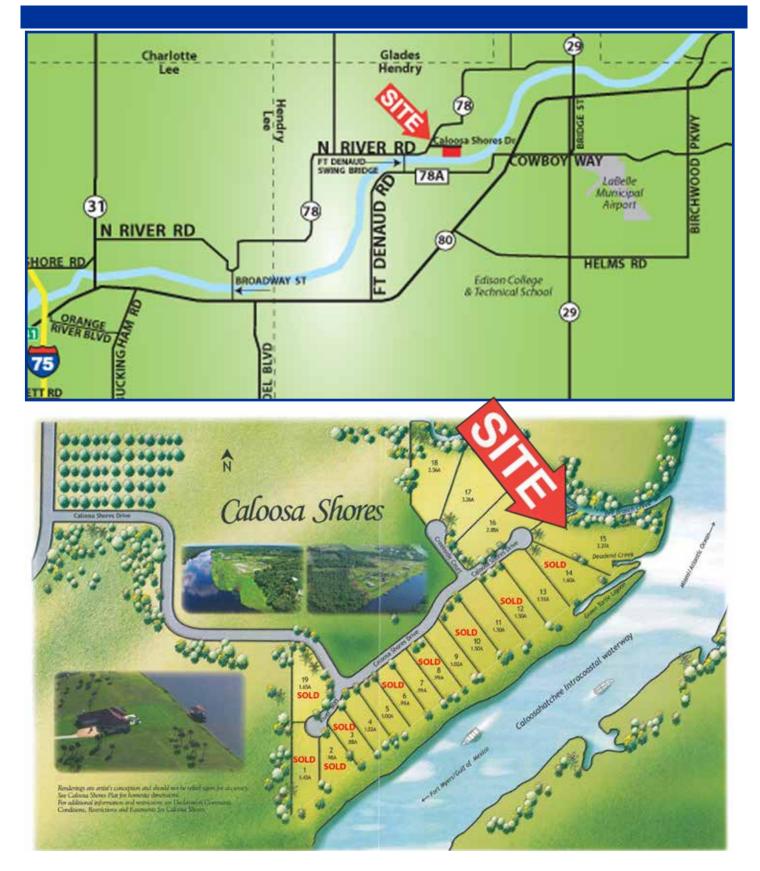

| LOCATION:  | 2540 Caloosa Shores Dr., LaBelle, FL 33935 |         |                                       |
|------------|--------------------------------------------|---------|---------------------------------------|
| PARCEL ID: | 1-28-43-01-030-0000-015.0                  | ZONING: | Residential                           |
| UTILITIES: | Well & Septic                              | SIZE:   | 3.37 Acres / 45' x 368' x 368' x 477' |
| PRICE      | \$349.900                                  |         |                                       |

**COMMENTS:** The premier riverfront location – the creative designer's dream estate site. 3.37 acres touching two creeks, a protected lagoon and the river, providing a plethora of opportunities for aquatic activities and boat docking. Pristine Bee Branch Creek forms the northeast boundary. Twenty feet of elevation provides a commanding riverfront view. The Bee Branch Creek preserve area contains Old Florida lush vegetation with Cypress, Oak, Palm and Strangling Fig trees. The property contains a portion of Otter Island and your private Dead End Creek. An adjacent acre± of USACOE ROW touches Green Turtle Lagoon with a peninsula between the lagoon and the river. Over 800 feet of waterfront. Located on the Caloosahatchee Intracoastal waterway – voyage to the Atlantic, Gulf, or enjoy the local river scenery and pleasures. Gated secluded community of quality homes. A dock is allowed with permits. Impact fees currently suspended! No Flood Insurance Requirements.