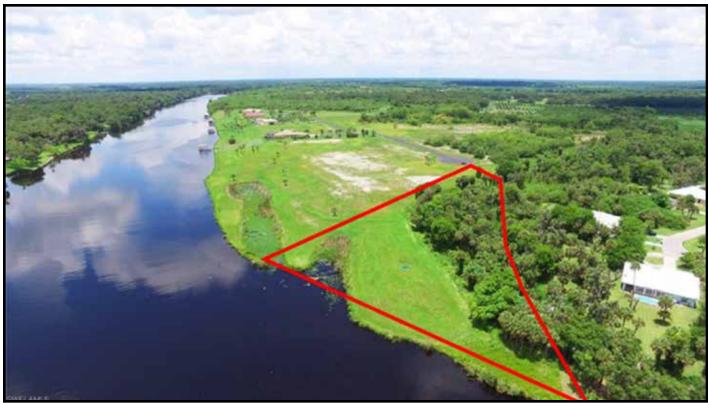

| LOCATION:  | 2540 Caloosa Shores Dr., LaBelle, FL 33935 |         |                                       |
|------------|--------------------------------------------|---------|---------------------------------------|
| PARCEL ID: | 1-28-43-01-030-0000-015.0                  | ZONING: | Residential                           |
| UTILITIES: | Well & Septic                              | SIZE:   | 3.37 Acres / 45' x 368' x 368' x 477' |
| PRICE      | \$349.900                                  |         |                                       |

**COMMENTS:** The premier riverfront location – the creative designer's dream estate site. 3.37 acres touching two creeks, a protected lagoon and the river, providing a plethora of opportunities for aquatic activities and boat docking. Pristine Bee Branch Creek forms the northeast boundary. Twenty feet of elevation provides a commanding riverfront view. The Bee Branch Creek preserve area contains Old Florida lush vegetation with Cypress, Oak, Palm and Strangling Fig trees. The property contains a portion of Otter Island and your private Dead End Creek. An adjacent acre± of USACOE ROW touches Green Turtle Lagoon with a peninsula between the lagoon and the river. Over 800 feet of waterfront. Located on the Caloosahatchee Intracoastal waterway – voyage to the Atlantic, Gulf, or enjoy the local river scenery and pleasures. Gated secluded community of quality homes. A dock is allowed with permits. Impact fees currently suspended! No Flood Insurance Requirements.