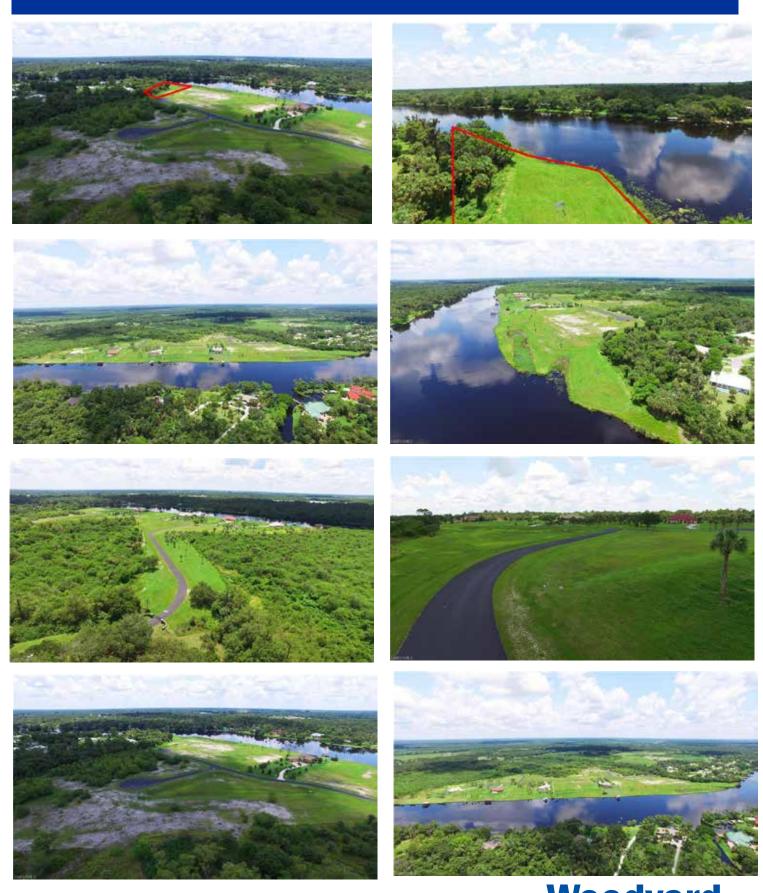

| LOCATION:  | 2540 Caloosa Shores Dr., LaBelle, FL 33935 |         |                                       |
|------------|--------------------------------------------|---------|---------------------------------------|
| PARCEL ID: | 1-28-43-01-030-0000-015.0                  | ZONING: | Residential                           |
| UTILITIES: | Well & Septic                              | SIZE:   | 3.37 Acres / 45' x 368' x 368' x 477' |
| PRICE      | \$349.900                                  |         |                                       |

**COMMENTS:** The premier riverfront location – the creative designer's dream estate site. 3.37 acres touching two creeks, a protected lagoon and the river, providing a plethora of opportunities for aquatic activities and boat docking. Pristine Bee Branch Creek forms the northeast boundary. Twenty feet of elevation provides a commanding riverfront view. The Bee Branch Creek preserve area contains Old Florida lush vegetation with Cypress, Oak, Palm and Strangling Fig trees. The property contains a portion of Otter Island and your private Dead End Creek. An adjacent acre± of USACOE ROW touches Green Turtle Lagoon with a peninsula between the lagoon and the river. Over 800 feet of waterfront. Located on the Caloosahatchee Intracoastal waterway – voyage to the Atlantic, Gulf, or enjoy the local river scenery and pleasures. Gated secluded community of quality homes. A dock is allowed with permits. Impact fees currently suspended! No Flood Insurance Requirements.