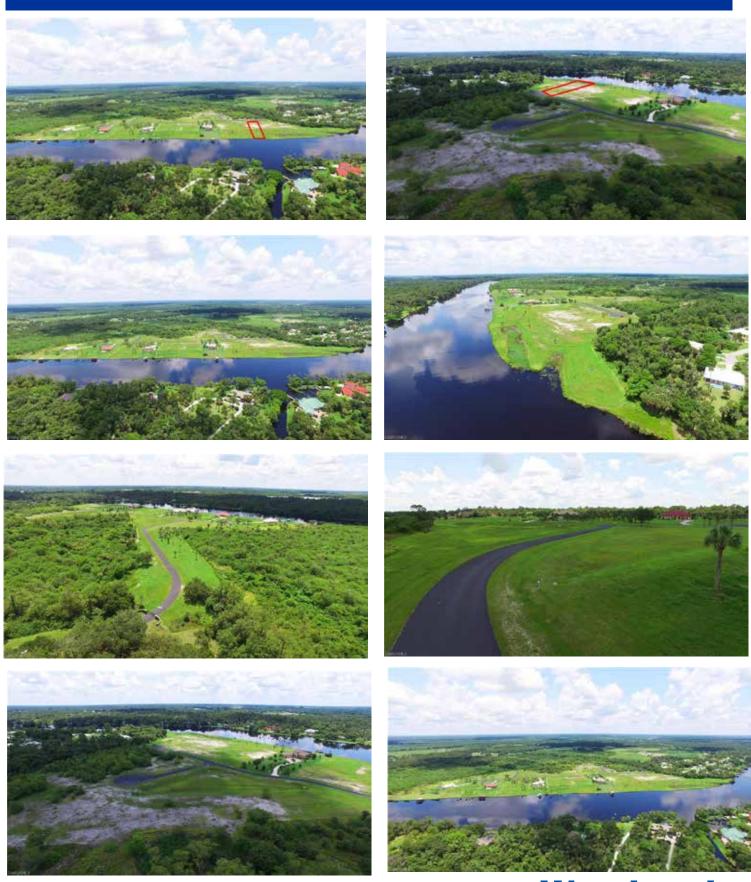

## FOR SALE 1.50 Acre Homesite Caloosa Shores / LaBelle, FL

- **LOCATION:** 2532 Caloosa Shores Dr., LaBelle, FL 33935
- **PARCEL ID:** 1-28-43-01-030-0000-013.0
- **ZONING:** Residential
- UTILITIES: Well & Septic
- **SIZE:** 1.51 Acres / 153' x 436' x 153' x 408'
- **PRICE:** \$155,000
- **COMMENTS:** 1.51 acres deeded with 153' width on river side, and about .40 acre adjacent USACOE right-of-way, shown as Lot 13 in the brochure Property slopes gradually toward river and ROW area is relatively level and a few feet above river, providing a nice dry activities area. Elevated lot with delightful views in both directions. Dock allowed with permits. Green Turtle Lagoon offers many possibilities. Impact fees waived for! No Flood Insurance Requirements. Gated community with quality homes. Other lots also available.