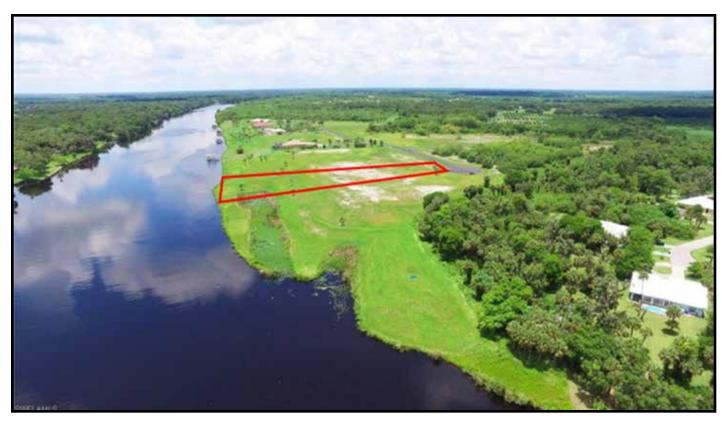

## FOR SALE 1.50 Acre Homesite Caloosa Shores / LaBelle, FL

- **LOCATION:** 2532 Caloosa Shores Dr., LaBelle, FL 33935
- **PARCEL ID:** 1-28-43-01-030-0000-013.0
- **ZONING:** Residential
- UTILITIES: Well & Septic
- **SIZE:** 1.51 Acres / 153' x 436' x 153' x 408'
- **PRICE:** \$155,000
- **COMMENTS:** 1.51 acres deeded with 153' width on river side, and about .40 acre adjacent USACOE right-of-way, shown as Lot 13 in the brochure Property slopes gradually toward river and ROW area is relatively level and a few feet above river, providing a nice dry activities area. Elevated lot with delightful views in both directions. Dock allowed with permits. Green Turtle Lagoon offers many possibilities. Impact fees waived for! No Flood Insurance Requirements. Gated community with quality homes. Other lots also available.