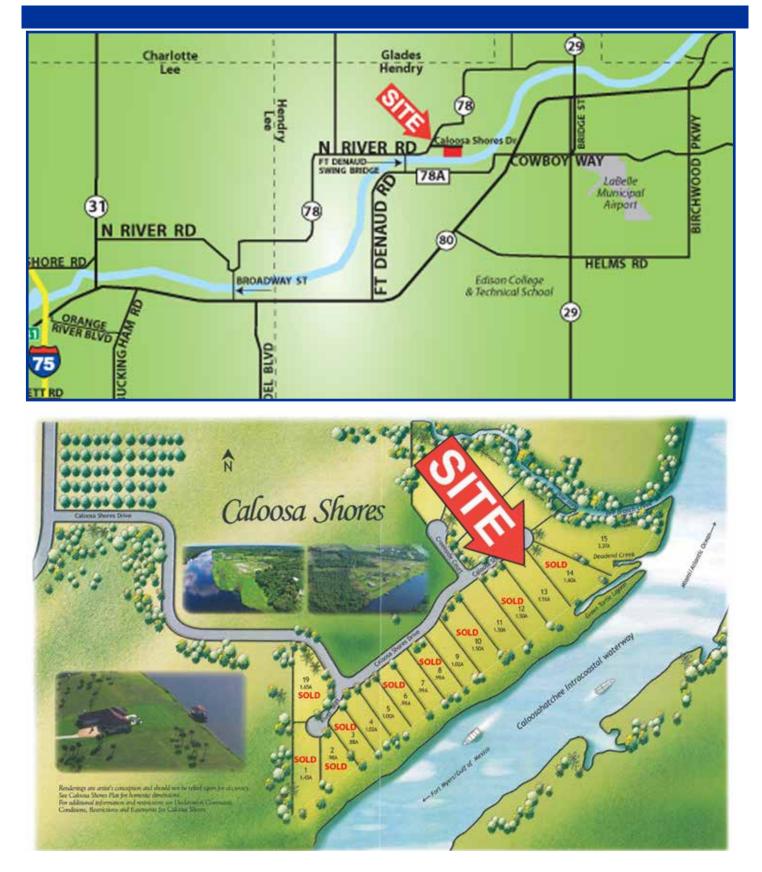

## FOR SALE 1.50 Acre Homesite Caloosa Shores / LaBelle, FL

- **LOCATION:** 2532 Caloosa Shores Dr., LaBelle, FL 33935
- **PARCEL ID:** 1-28-43-01-030-0000-013.0
- **ZONING:** Residential
- UTILITIES: Well & Septic
- **SIZE:** 1.51 Acres / 153' x 436' x 153' x 408'
- **PRICE:** \$155,000
- **COMMENTS:** 1.51 acres deeded with 153' width on river side, and about .40 acre adjacent USACOE right-of-way, shown as Lot 13 in the brochure Property slopes gradually toward river and ROW area is relatively level and a few feet above river, providing a nice dry activities area. Elevated lot with delightful views in both directions. Dock allowed with permits. Green Turtle Lagoon offers many possibilities. Impact fees waived for! No Flood Insurance Requirements. Gated community with quality homes. Other lots also available.