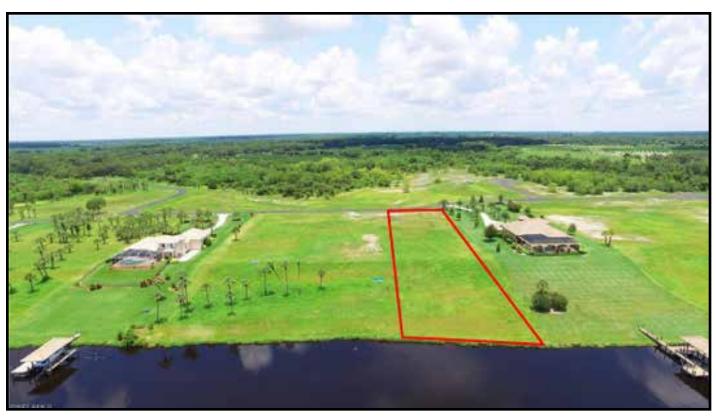

## FOR SALE 1.02 Acre Homesite Caloosa Shores / LaBelle, FL

**LOCATION:** 2516 Caloosa Shores Dr., LaBelle, FL 33935

**PARCEL ID:** 1-28-43-01-030-0000-009.0

**ZONING:** Residential

**UTILITIES:** Well & Septic

**SIZE:** 1.02 Acre / 130' x 361' x 120' x 387'

**PRICE:** \$132,000

**COMMENTS:** 1.02 acres deeded with 120' width on river side, and about .3 acre adjacent USACOE

right-of-way, shown as Lot 9 in the brochure. 20-foot elevation provides delightful river view in both directions, and slope to the river allows easy walking access. A dock is allowed with permits. Impact Fees Waived! No Flood Insurance Requirements Gated community

with quality homes. Other lots also available.

CONTACT: FRED BURSON PHONE: (239) 425-6024

**E-MAIL:** fburson@wa-cr.com

The statements and figures presented herein, while not guaranteed, are secured from sources we believe authoritative. Subject to prior sale, lease, withdrawal and price change without notice.