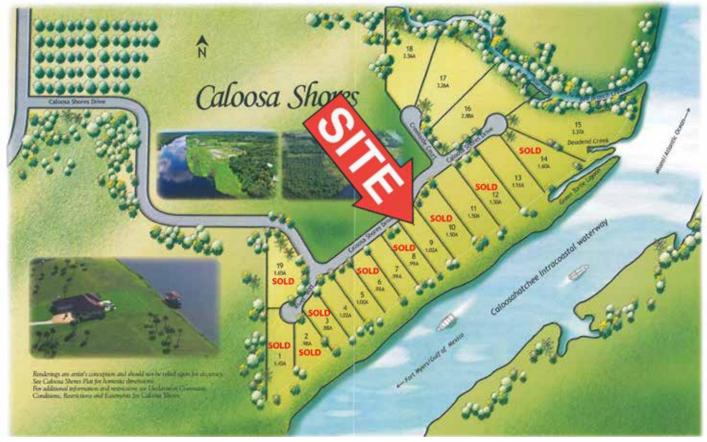

**SIZE:** 1.02 Acre / 130' x 361' x 120' x 387'

**PRICE:** \$132,000

**COMMENTS:** 1.02 acres deeded with 120' width on river side, and about .3 acre adjacent USACOE

right-of-way, shown as Lot 9 in the brochure. 20-foot elevation provides delightful river view in both directions, and slope to the river allows easy walking access. A dock is allowed with permits. Impact Fees Waived! No Flood Insurance Requirements Gated community

with quality homes. Other lots also available.

CONTACT: FRED BURSON PHONE: (239) 425-6024

**E-MAIL:** fburson@wa-cr.com

The statements and figures presented herein, while not guaranteed, are secured from sources we believe authoritative. Subject to prior sale, lease, withdrawal and price change without notice.