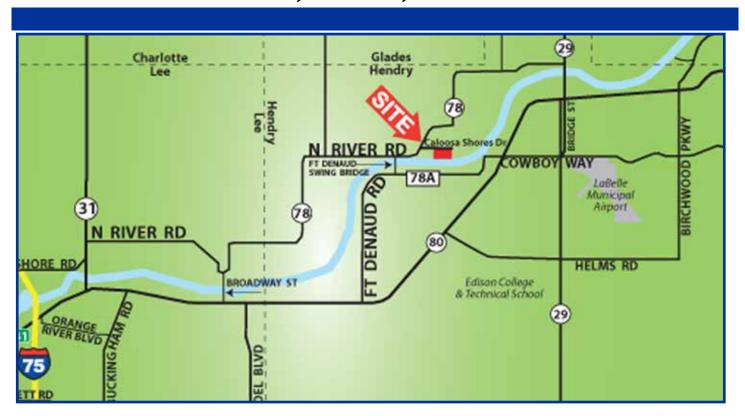

## FOR SALE 1.02 Acre Homesite Caloosa Shores / LaBelle, FL

**LOCATION:** 2516 Caloosa Shores Dr., LaBelle, FL 33935

**PARCEL ID:** 1-28-43-01-030-0000-009.0

**ZONING:** Residential

**UTILITIES:** Well & Septic