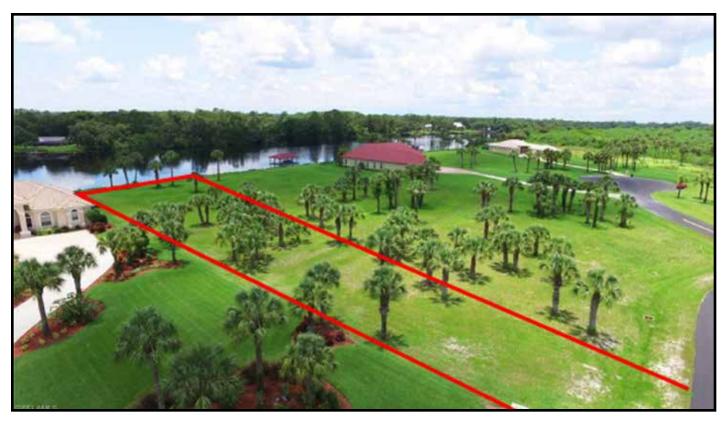

## FOR SALE 1 Acre Homesite Caloosa Shores / LaBelle, FL

- LOCATION: 2500 Caloosa Shores Dr., LaBelle, FL 33935
- **PARCEL ID:** 1-28-43-01-030-0000-005.0
- **ZONING:** Residential
- UTILITIES: Well & Septic
- **SIZE:** 1 Acre / 120' x 361' x 120' x 364'
- **PRICE:** \$132,000
- **COMMENTS:** One Acre high ground with a panoramic riverfront view. Located on the Caloosahatchee Intracoastal waterway – voyage to the Atlantic, Gulf, or enjoy the local river scenery and pleasures. Gated secluded community of quality homes. Palm trees dispersed on the property. Twenty foot elevation with a slope to the river that allows easy walking access. A dock is allowed with permits. Impact fees currently waived! No Flood Insurance Requirements. Other community properties available.

## 2500 Caloosa Shores Dr., LaBelle, FL 33935

ements and figures presented herein, while not guaranteed, are secured from sources we believe authoritative. to prior sale, lease, withdrawal and price change without notice.