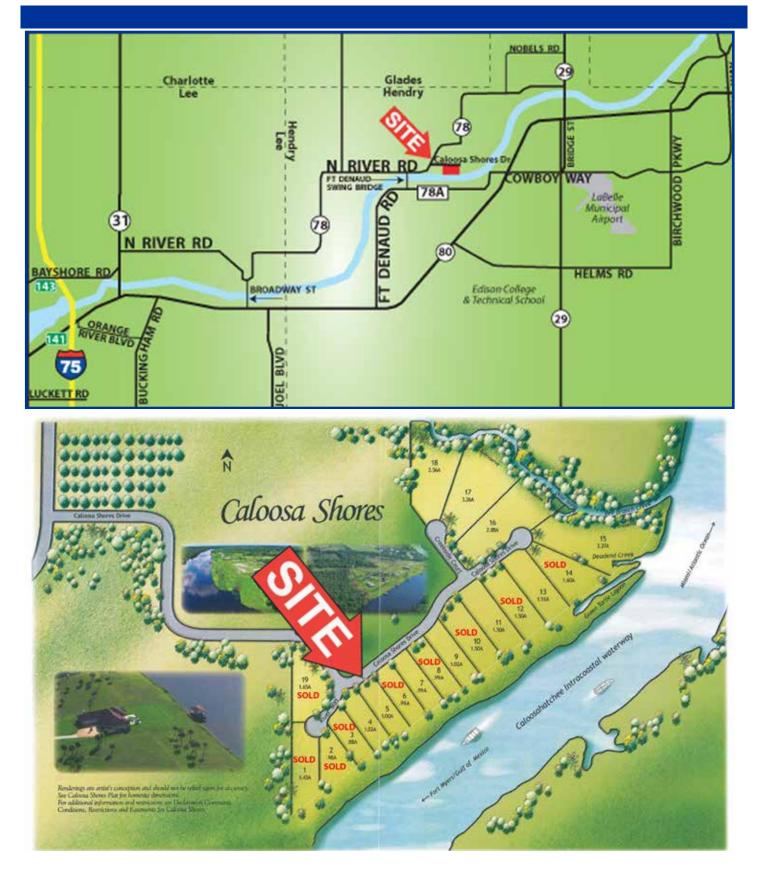

## FOR SALE 1 Acre Homesite Caloosa Shores / LaBelle, FL

- LOCATION: 2500 Caloosa Shores Dr., LaBelle, FL 33935
- **PARCEL ID:** 1-28-43-01-030-0000-005.0
- **ZONING:** Residential
- UTILITIES: Well & Septic
- **SIZE:** 1 Acre / 120' x 361' x 120' x 364'
- **PRICE:** \$132,000
- **COMMENTS:** One Acre high ground with a panoramic riverfront view. Located on the Caloosahatchee Intracoastal waterway – voyage to the Atlantic, Gulf, or enjoy the local river scenery and pleasures. Gated secluded community of quality homes. Palm trees dispersed on the property. Twenty foot elevation with a slope to the river that allows easy walking access. A dock is allowed with permits. Impact fees currently waived! No Flood Insurance Requirements. Other community properties available.

## 2500 Caloosa Shores Dr., LaBelle, FL 33935

ements and figures presented herein, while not guaranteed, are secured from sources we believe authoritative. to prior sale, lease, withdrawal and price change without notice.