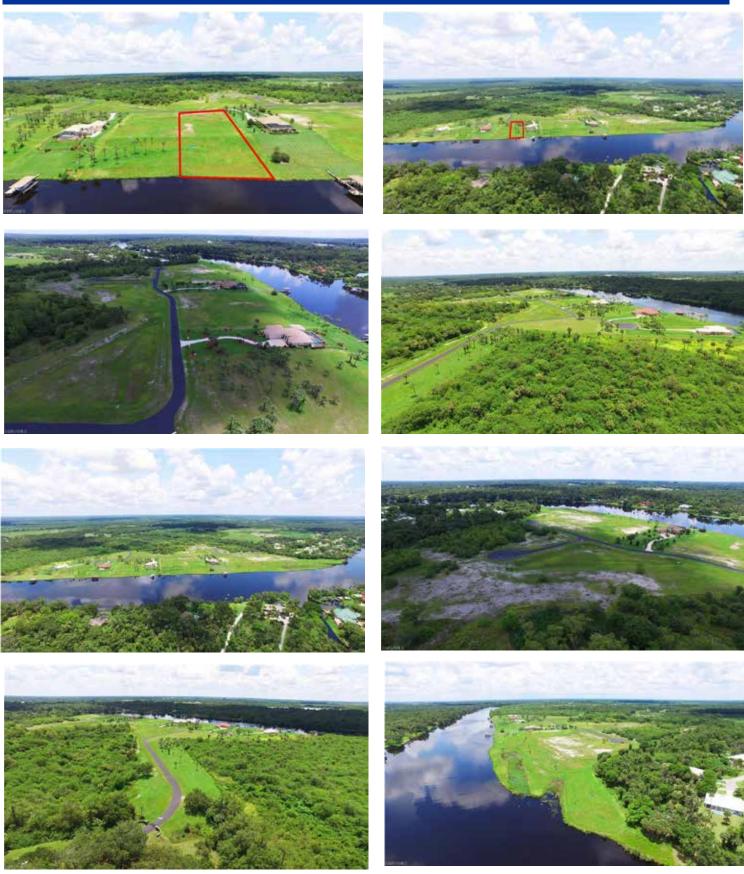

## FOR SALE 1 Acre Homesite Caloosa Shores / LaBelle, FL

- LOCATION: 2500 Caloosa Shores Dr., LaBelle, FL 33935
- **PARCEL ID:** 1-28-43-01-030-0000-005.0
- **ZONING:** Residential
- UTILITIES: Well & Septic
- **SIZE:** 1 Acre / 120' x 361' x 120' x 364'
- **PRICE:** \$132,000
- **COMMENTS:** One Acre high ground with a panoramic riverfront view. Located on the Caloosahatchee Intracoastal waterway – voyage to the Atlantic, Gulf, or enjoy the local river scenery and pleasures. Gated secluded community of quality homes. Palm trees dispersed on the property. Twenty foot elevation with a slope to the river that allows easy walking access. A dock is allowed with permits. Impact fees currently waived! No Flood Insurance Requirements. Other community properties available.

## 2500 Caloosa Shores Dr., LaBelle, FL 33935

ements and figures presented herein, while not guaranteed, are secured from sources we believe authoritative. to prior sale, lease, withdrawal and price change without notice.