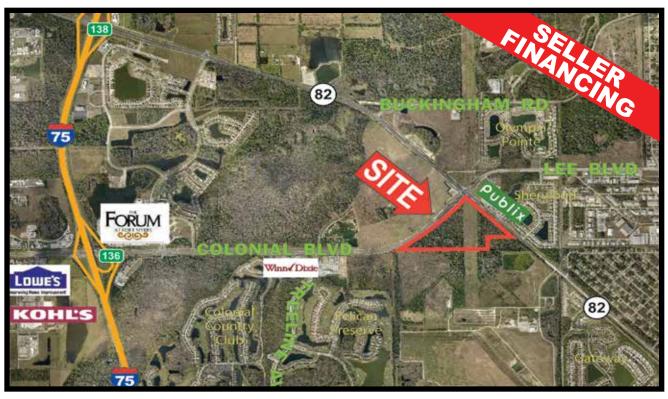

## Fully Entitled 70± Acre Commercial Site Colonial Blvd & SR 82

- LOCATION: 11000 Colonial Boulevard, Fort Myers, FL 33913
- **STRAP:** 25-44-25-P4-00063.0000
- **ZONING:** PUD Planned Unit Development 355,000± SF COMMERCIAL 150,000± SF SHOPPING CENTER (9) Nine RETAIL OUT PARCELS
- SIZE:  $70\pm$  Acre / 3,099'± frontage on Colonial Blvd., 1,885'± frontage on SR 82
- **PRICE:** \$13,900,000 or \$4.55 PSF
- **COMMENTS:** 70± acre corner site at the crossroads of Colonial Boulevard (4 lane roadway) and SR82 (Immokalee Rd) which allows high visibility and traffic flow a primary route linking Lehigh Acres to the Fort Myers area. Property is fully entitled, PUD zoning with permitting in place, allowing 355,000± SF of community commercial, including retail/office shopping center of 150,000± SF, including an additional (9) out parcels along Colonial Boulevard. Property features a full median cut along SR82 and fixed driveway at Colonial Boulevard for ease of access to the site.