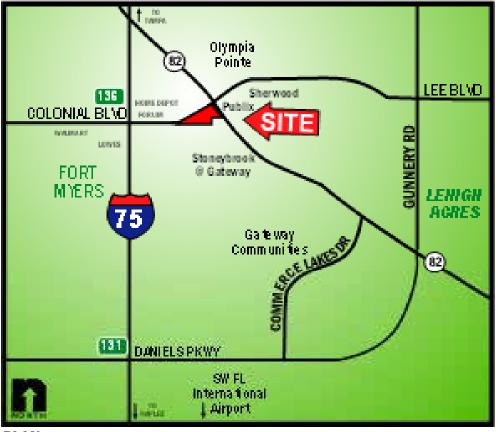

## Fully Entitled 70± Acre Commercial Site Colonial Blvd & SR 82

- LOCATION: 11000 Colonial Boulevard, Fort Myers, FL 33913
- **STRAP:** 25-44-25-P4-00063.0000
- **ZONING:** PUD Planned Unit Development 355,000± SF COMMERCIAL 150,000± SF SHOPPING CENTER (9) Nine RETAIL OUT PARCELS
- SIZE:  $70\pm$  Acre / 3,099'± frontage on Colonial Blvd., 1,885'± frontage on SR 82
- **PRICE:** \$13,900,000 or \$4.55 PSF
- **COMMENTS:** 70± acre corner site at the crossroads of Colonial Boulevard (4 lane roadway) and SR82 (Immokalee Rd) which allows high visibility and traffic flow a primary route linking Lehigh Acres to the Fort Myers area. Property is fully entitled, PUD zoning with permitting in place, allowing 355,000± SF of community commercial, including retail/office shopping center of 150,000± SF, including an additional (9) out parcels along Colonial Boulevard. Property features a full median cut along SR82 and fixed driveway at Colonial Boulevard for ease of access to the site.