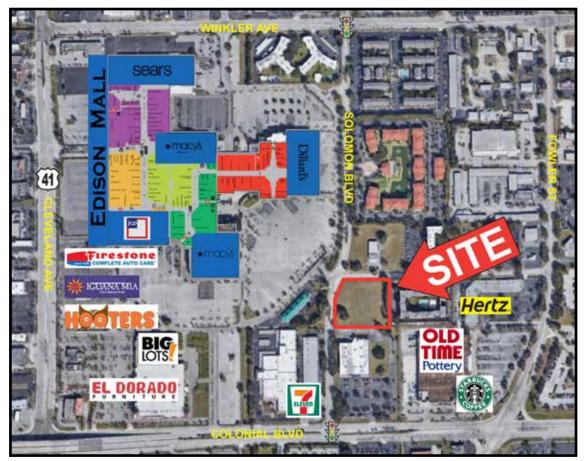

## **Woodyard** Corner Lot Near Edison Mall <u>Associates</u>

- LOCATION: SE Corner of Solomon Blvd. & East Mall Dr., Fort Myers, FL 33901
- **PARCEL ID:** 36-44-24-P4-00017.0000
- **ZONING:** CI Commercial Intensive
- **UTILITIES:** City of Fort Myers
- SIZE:  $2.26\pm$  acres
- **PRICE:** \$639,775.00
- **COMMENTS:** Prime corner site located just north of Colonial Boulevard at Solomon Blvd. and East Mall Dr., adjacent to the 1.3± Million Sq. Ft. Edison Mall. Solomon Blvd. has signalized intersections at Colonial Blvd. and Winkler Ave. Colonial Blvd. is a main east-west corridor connecting Cape Coral to Lehigh Acres through Fort Myers. Zoning allows a variety of uses including: professional office, retail stores, nightclubs, theaters, financial institutions, including those with drive-up facilities, residential care facilities, open-air cafes used in conjunction with a restaurant and more.