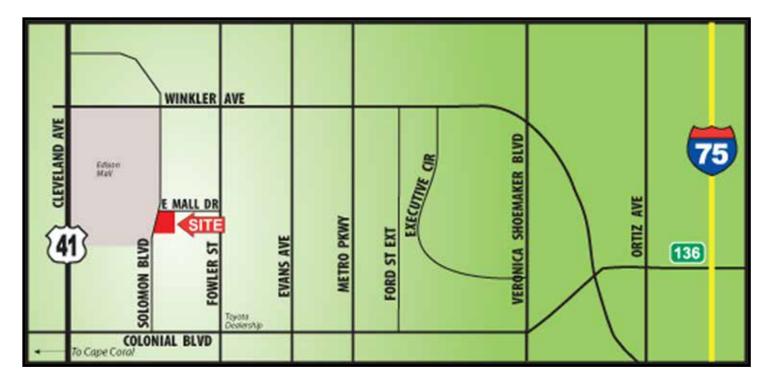

## **Woodyard** Corner Lot Near Edison Mall <u>Associates</u>

- LOCATION: SE Corner of Solomon Blvd. & East Mall Dr., Fort Myers, FL 33901
- **PARCEL ID:** 36-44-24-P4-00017.0000
- **ZONING:** CI Commercial Intensive
- **UTILITIES:** City of Fort Myers
- SIZE:  $2.26\pm$  acres
- **PRICE:** \$639,775.00
- **COMMENTS:** Prime corner site located just north of Colonial Boulevard at Solomon Blvd. and East Mall Dr., adjacent to the 1.3± Million Sq. Ft. Edison Mall. Solomon Blvd. has signalized intersections at Colonial Blvd. and Winkler Ave. Colonial Blvd. is a main east-west corridor connecting Cape Coral to Lehigh Acres through Fort Myers. Zoning allows a variety of uses including: professional office, retail stores, nightclubs, theaters, financial institutions, including those with drive-up facilities, residential care facilities, open-air cafes used in conjunction with a restaurant and more.