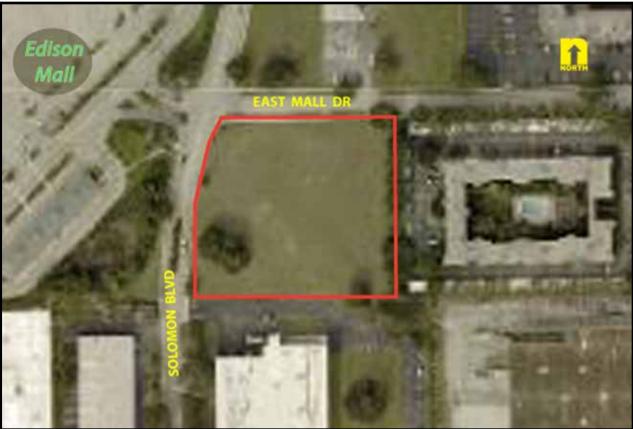

## **Woodyard** Corner Lot Near Edison Mall <u>Associates</u>

- LOCATION: SE Corner of Solomon Blvd. & East Mall Dr., Fort Myers, FL 33901
- **PARCEL ID:** 36-44-24-P4-00017.0000
- **ZONING:** CI Commercial Intensive
- **UTILITIES:** City of Fort Myers
- SIZE:  $2.26\pm$  acres
- **PRICE:** \$639,775.00
- **COMMENTS:** Prime corner site located just north of Colonial Boulevard at Solomon Blvd. and East Mall Dr., adjacent to the 1.3± Million Sq. Ft. Edison Mall. Solomon Blvd. has signalized intersections at Colonial Blvd. and Winkler Ave. Colonial Blvd. is a main east-west corridor connecting Cape Coral to Lehigh Acres through Fort Myers. Zoning allows a variety of uses including: professional office, retail stores, nightclubs, theaters, financial institutions, including those with drive-up facilities, residential care facilities, open-air cafes used in conjunction with a restaurant and more.