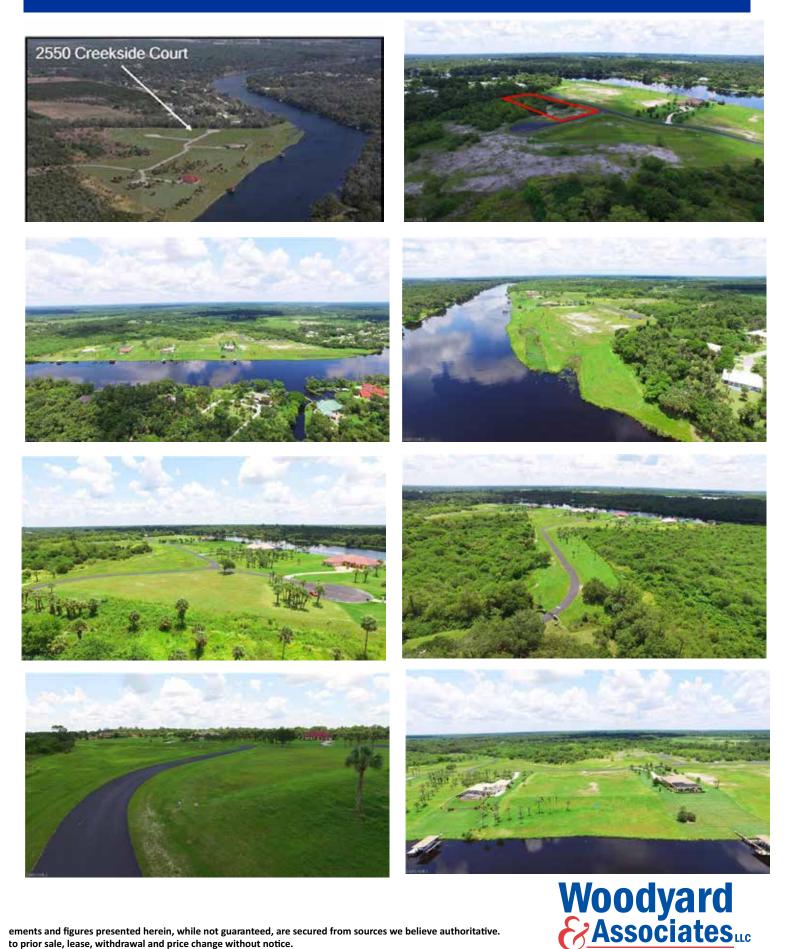

## FOR SALE 2.88± Acre Homesite Caloosa Shores / LaBelle, FL

- LOCATION: 2550 Creekside Ct., LaBelle, FL 33935
- **PARCEL ID:** 1-28-43-01-030-0000-016.0
- **ZONING:** Residential
- UTILITIES: Well & Septic
- **SIZE:** 2.88± Acres / 133' x 353' x 278' x 430
- **PRICE:** \$59,000
- **COMMENTS:** 2.88 Acres with approximately 278 feet on Bee Branch Creek, shown as Lot 16 in the brochure. High ground with slope to rear portion of lot. Lush vegetation abounds in the preserve area adjacent to the creek with cypress, oak and palm trees. Creek is small-boat navigable to river. Come watch the otters, herons, turtles and other creatures. Gated community with quality homes. Impact Fees Currently Waived. No Flood Zone Insurance Requirement. Other lots also available.

## 2550 Creekside Ct., LaBelle, FL 33935

COMMERCIAL REAL ESTATE

ements and figures presented herein, while not guaranteed, are secured from sources we believe authoritative. to prior sale, lease, withdrawal and price change without notice.