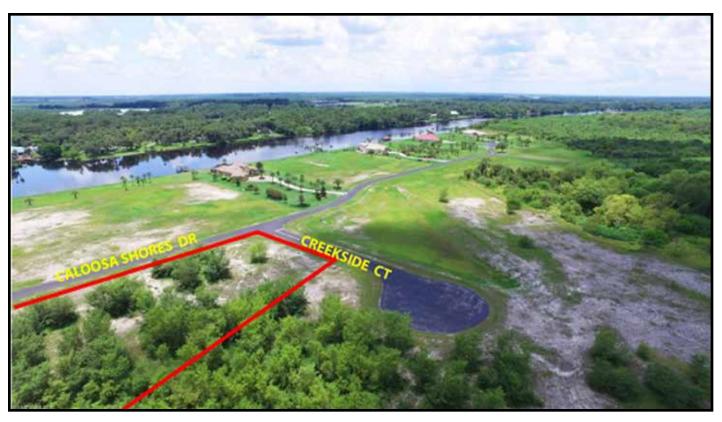

## FOR SALE 2.88± Acre Homesite Caloosa Shores / LaBelle, FL

- LOCATION: 2550 Creekside Ct., LaBelle, FL 33935
- **PARCEL ID:** 1-28-43-01-030-0000-016.0
- **ZONING:** Residential
- UTILITIES: Well & Septic
- **SIZE:** 2.88± Acres / 133' x 353' x 278' x 430
- **PRICE:** \$59,000
- **COMMENTS:** 2.88 Acres with approximately 278 feet on Bee Branch Creek, shown as Lot 16 in the brochure. High ground with slope to rear portion of lot. Lush vegetation abounds in the preserve area adjacent to the creek with cypress, oak and palm trees. Creek is small-boat navigable to river. Come watch the otters, herons, turtles and other creatures. Gated community with quality homes. Impact Fees Currently Waived. No Flood Zone Insurance Requirement. Other lots also available.

2550 Caloosa Shores Dr., LaBelle, FL 33935

ements and figures presented herein, while not guaranteed, are secured from sources we believe authoritative. to prior sale, lease, withdrawal and price change without notice.