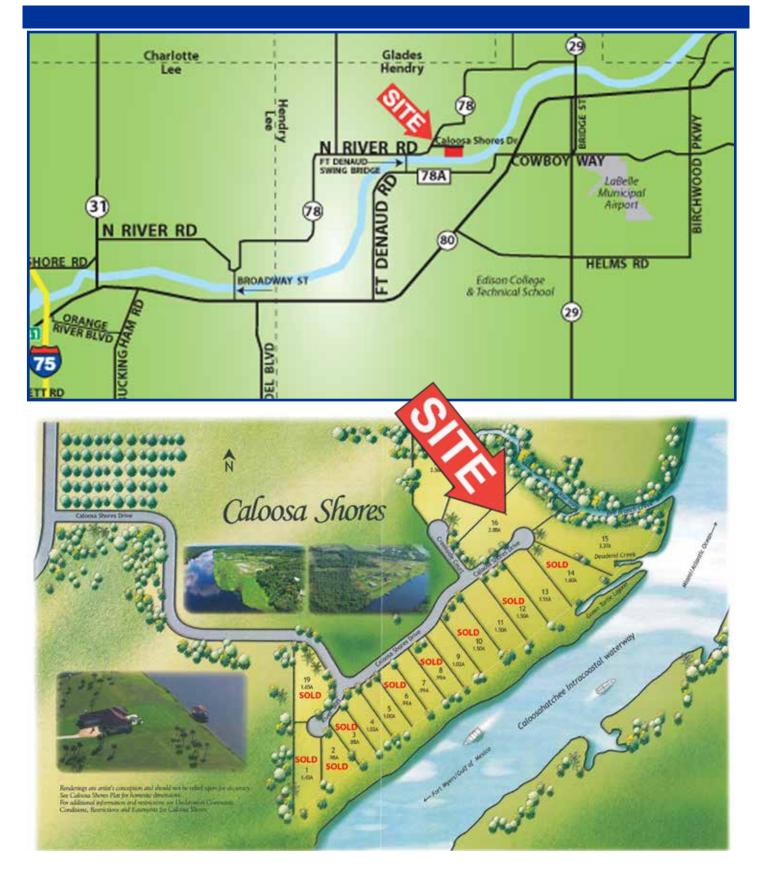

## FOR SALE 2.88± Acre Homesite Caloosa Shores / LaBelle, FL

- LOCATION: 2550 Creekside Ct., LaBelle, FL 33935
- **PARCEL ID:** 1-28-43-01-030-0000-016.0
- **ZONING:** Residential
- UTILITIES: Well & Septic
- **SIZE:** 2.88± Acres / 133' x 353' x 278' x 430
- **PRICE:** \$59,000
- **COMMENTS:** 2.88 Acres with approximately 278 feet on Bee Branch Creek, shown as Lot 16 in the brochure. High ground with slope to rear portion of lot. Lush vegetation abounds in the preserve area adjacent to the creek with cypress, oak and palm trees. Creek is small-boat navigable to river. Come watch the otters, herons, turtles and other creatures. Gated community with quality homes. Impact Fees Currently Waived. No Flood Zone Insurance Requirement. Other lots also available.

## 2550 Creekside Ct., LaBelle, FL 33935

COMMERCIAL REAL ESTATE

ements and figures presented herein, while not guaranteed, are secured from sources we believe authoritative. to prior sale, lease, withdrawal and price change without notice.