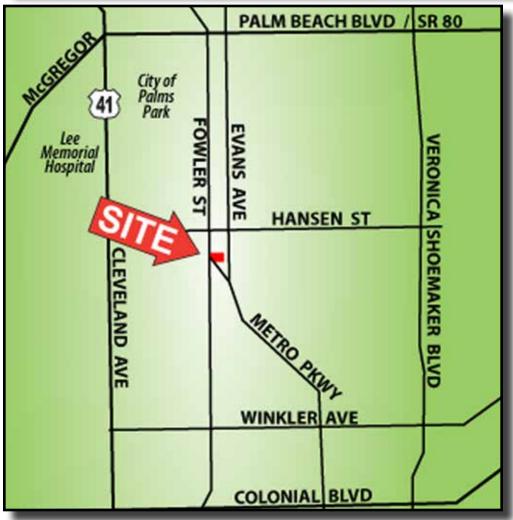

## 11,250± SF Warehouse on 39,048± SF Fenced Lot **FOR LEASE**

3065 Fowler St., Fort Myers, FL 33901 LOCATION:

STRAP #: 25-44-24-P2-00101.0070

ZONING: CI - Commercial Intensive

**UTILITIES:** City Water and Sewer

**COMMENTS:** Great location on Fowler and Evans. Super access and hard to find fenced yard. Non

AC'd storage area built inside warehouse. Currently no office. Three year minimum

term, 3% annual increases. Janitorial service available.