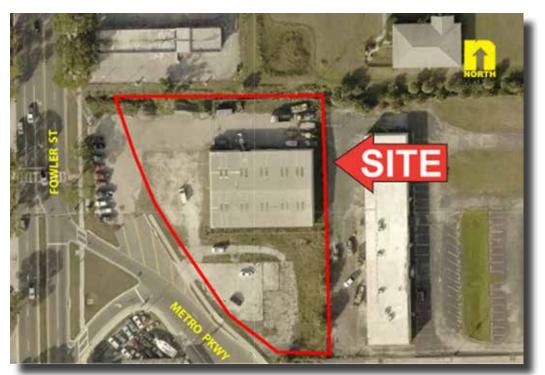

## 11,250± SF Warehouse on 39,048± SF Fenced Lot **FOR LEASE**

3065 Fowler St., Fort Myers, FL 33901 LOCATION:

STRAP #: 25-44-24-P2-00101.0070

ZONING: CI - Commercial Intensive

**UTILITIES:** City Water and Sewer

**COMMENTS:** Great location on Fowler and Evans. Super access and hard to find fenced yard. Non

AC'd storage area built inside warehouse. Currently no office. Three year minimum

term, 3% annual increases. Janitorial service available.