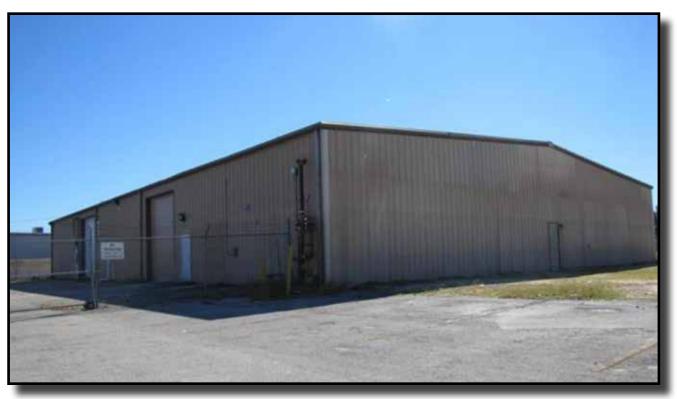

## 11,250± SF Warehouse on 39,048± SF Fenced Lot **FOR LEASE**

3065 Fowler St., Fort Myers, FL 33901 LOCATION:

STRAP #: 25-44-24-P2-00101.0070

ZONING: CI - Commercial Intensive

**UTILITIES:** City Water and Sewer

SIZE: 11,250± SF Warehouse on 39,048± SF Fenced Lot

\$5.00 PSF Gross + Sales Tax **PRICE** 

| SIZE       | GROSS RENT  | SALES    | TOTAL RENT |
|------------|-------------|----------|------------|
|            | PER MONTH   | TAX      | PER MONTH  |
| 11,250± SF | \$ 4,687.50 | \$295.31 | \$4,982.81 |

**COMMENTS:** Great location on Fowler and Evans. Super access and hard to find fenced yard. Non

AC'd storage area built inside warehouse. Currently no office. Three year minimum

term, 3% annual increases. Janitorial service available.