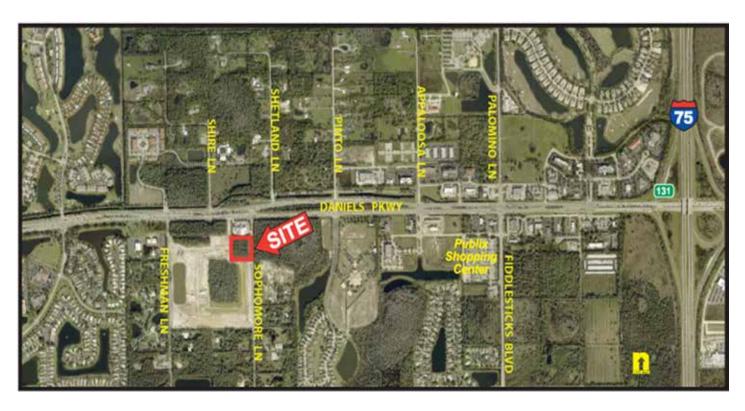

## 2.5± Acres Full Median Opening Daniels Pkwy. Commercial Corridor

**LOCATION:** 13550 Sophomore Lane, Fort Myers, FL 33912

**STRAP #:** 21-45-25-02-00000.0200

**ZONING:** AG2 - Agricultural

**SIZE:**  $2.5 \pm \text{Acres or } 108,900 \pm \text{Sq. Ft.}$ 

**UTILITIES:** Water & Sewer

**PRICE:** \$650,000

**COMMENTS:** Located just off Daniels Parkway, adjacent to Daniels Place, a new residential community

Easy access via a full median opening. Area of strong upscale residential and commercial

growth. Ideal self storage site, church, daycare and more.

**CONTACT:** TOM WOODYARD

PHONE: (239) 425-6011

**E-MAIL:** twoodyard@wa-cr.com

The statements and figures presented herein, while not guaranteed, are secured from sources we believe authoritative. Subject to prior sale, lease, withdrawal and price change without notice.