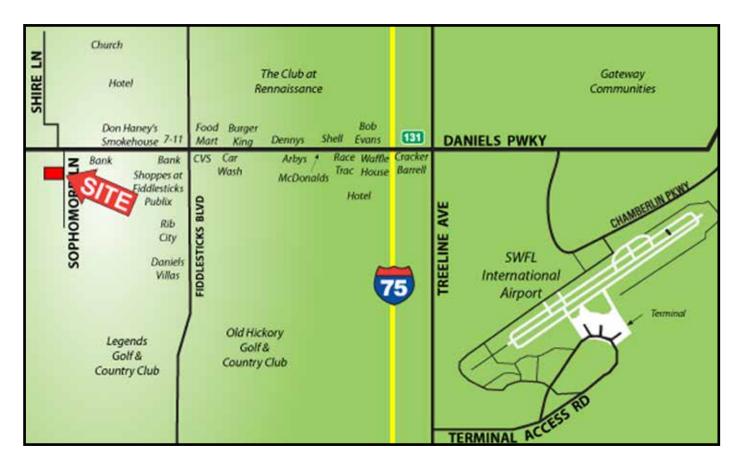

**UTILITIES:** Water & Sewer

**PRICE:** \$650,000

**COMMENTS:** Located just off Daniels Parkway, adjacent to Daniels Place, a new residential community

Easy access via a full median opening. Area of strong upscale residential and commercial

growth. Ideal self storage site, church, daycare and more.

**CONTACT:** TOM WOODYARD

PHONE: (239) 425-6011

**E-MAIL:** twoodyard@wa-cr.com

The statements and figures presented herein, while not guaranteed, are secured from sources we believe authoritative. Subject to prior sale, lease, withdrawal and price change without notice.