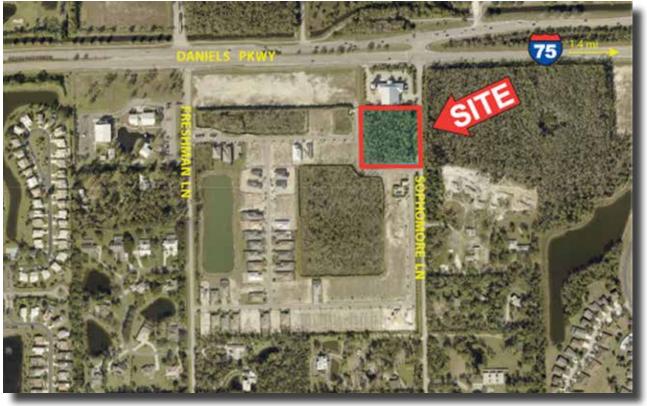

## 2.5± Acres Full Median Opening Daniels Pkwy. Commercial Corridor

**LOCATION:** 13550 Sophomore Lane, Fort Myers, FL 33912

**STRAP #:** 21-45-25-02-00000.0200

**ZONING:** AG2 - Agricultural

**SIZE:**  $2.5 \pm \text{Acres or } 108,900 \pm \text{Sq. Ft.}$ 

**UTILITIES:** Water & Sewer

**PRICE:** \$650,000

**COMMENTS:** Located just off Daniels Parkway, adjacent to Daniels Place, a new residential community

Easy access via a full median opening. Area of strong upscale residential and commercial

growth. Ideal self storage site, church, daycare and more.

**CONTACT:** TOM WOODYARD

PHONE: (239) 425-6011

**E-MAIL:** twoodyard@wa-cr.com

The statements and figures presented herein, while not guaranteed, are secured from sources we believe authoritative. Subject to prior sale, lease, withdrawal and price change without notice.