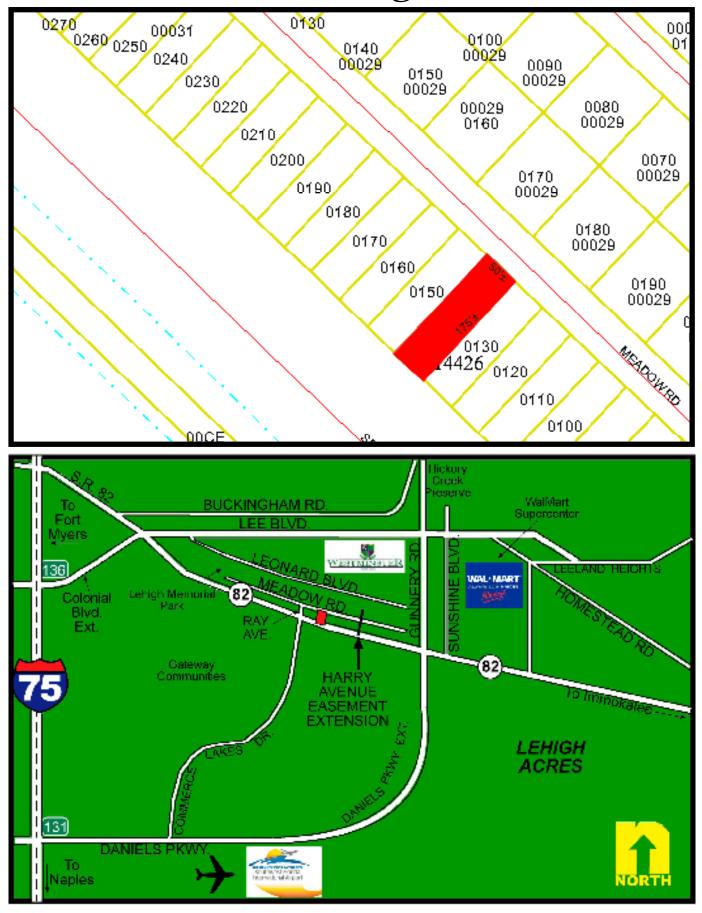

## .20± Acre Commercial Site State Road 82 FOR SALE

COMMERCIAL REAL ESTATE

LOCATION: 222 Meadow Road, Lehigh Acres, FL 33973

- **STRAP #:** 31-44-26-02-00031.0140
- **ZONING:** C2 Commercial
- SIZE:  $.20\pm$  AC or  $8,750\pm$  SF /  $50^{+}\pm$  Frontage x  $175^{+}\pm$  Deep
- **PRICE:** \$48,750 **REAL ESTATE TAXES:** \$ 43.92 (2013)
- **COMMENTS:** .20± Acres on State Road 82, which allows for high visibility and easy access to major corridors, including I-75 at Exit 136. Location allows for a steady flow of traffic from Immokalee to Fort Myers, giving this property great commercial potential Zoned C2 allowing for both business or commercial use.

## 222 Meadow Road, Lehigh Acres, FL 33973

The statements and figures presented herein, while not guaranteed, are secured from sources we believe authoritative. Subject to prior sale, lease, withdrawal and price change without notice.