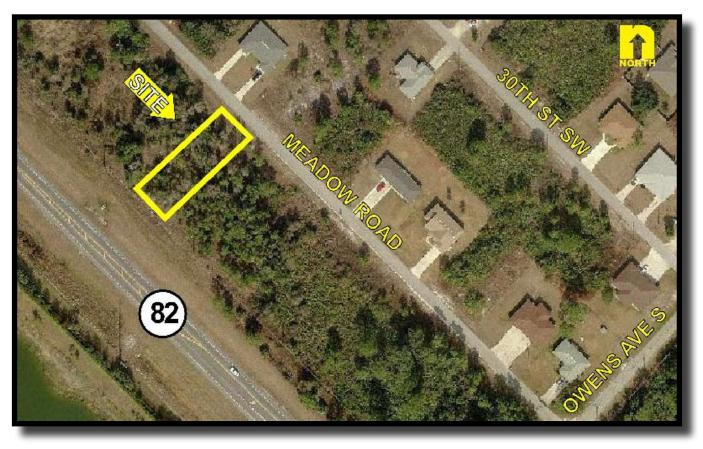

## .20± Acre Commercial Site State Road 82 FOR SALE

COMMERCIAL REAL ESTATE

LOCATION: 222 Meadow Road, Lehigh Acres, FL 33973

- **STRAP #:** 31-44-26-02-00031.0140
- **ZONING:** C2 Commercial
- SIZE:  $.20\pm$  AC or  $8,750\pm$  SF /  $50^{+}\pm$  Frontage x  $175^{+}\pm$  Deep
- **PRICE:** \$48,750 **REAL ESTATE TAXES:** \$ 43.92 (2013)
- **COMMENTS:** .20± Acres on State Road 82, which allows for high visibility and easy access to major corridors, including I-75 at Exit 136. Location allows for a steady flow of traffic from Immokalee to Fort Myers, giving this property great commercial potential Zoned C2 allowing for both business or commercial use.

## 222 Meadow Road, Lehigh Acres, FL 33973

The statements and figures presented herein, while not guaranteed, are secured from sources we believe authoritative. Subject to prior sale, lease, withdrawal and price change without notice.