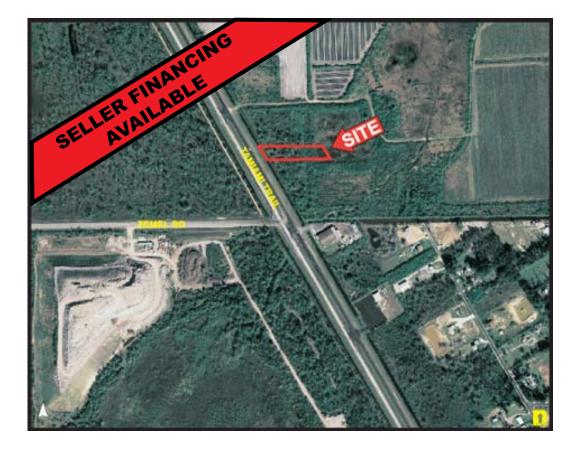

## LOCATION: 15860 Tamiami Trail, Punta Gorda, Charlotte County, FL 33955

- 422419376007 STRAP #:
- CG General Commercial **ZONING:**
- SIZE:  $1.14\pm$  Acres or  $50,000\pm$  SF
- \$249.000 or \$5.00 PSF PRICE:
- **COMMENTS:** Excellent visibilitly & location with easy access onto US 41. Suitable uses include:
  - Boat or RV sales center; Automotive Parts
  - Hotel; Banks, Animal Hospital
  - Motel; Restaurant; Retail; Automotive Specialty Services
  - Post Office
  - Church