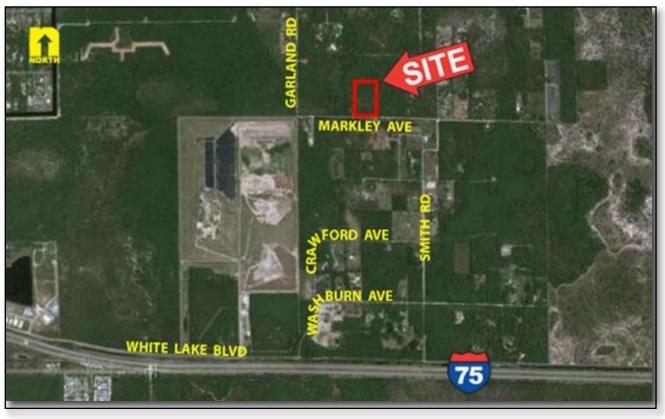

## 5± Acre Homesite in Collier County FOR SALE

**LOCATION:** Markley Ave., Naples, FL 34117

**STRAP #s:** 492730 077.0004C30 / Parcel # 00335800001

**ZONING:** Agricultural

**SIZE:**  $5 \pm \text{Acres}$ 

**UTILITIES:** Well & Septic

**PRICE:** \$50,000

**COMMENTS:** Ideal residential site for a house and barn. Zoned agricultural and located in the Belle

Meade Overlay District., the property is near the intersection of Garland Rd. and Mar-

kley Ave., just north of White Lake Blvd. in Collier County.

**CONTACT:** TOM WOODYARD

**PHONE**: (239) 425-6011

E-MAIL: twoodyard@wa-cr.com

The statements and figures presented herein, while not guaranteed, are secured from sources we believe authoritative. Subject to prior sale, lease, withdrawal and price change without notice.