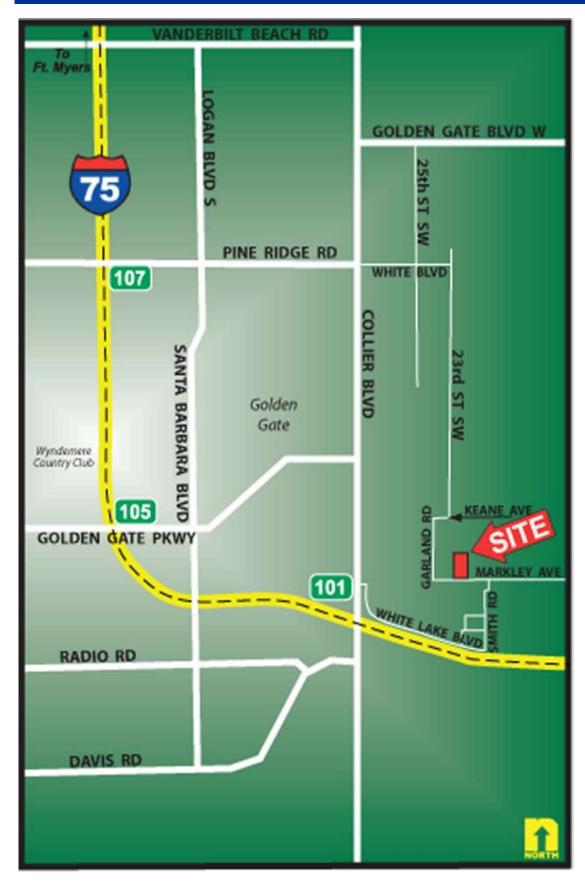

## 5± Acre Homesite in Collier County FOR SALE

**LOCATION:** Markley Ave., Naples, FL 34117

**STRAP #s:** 492730 077.0004C30 / Parcel # 00335800001

**ZONING:** Agricultural

**SIZE:**  $5 \pm \text{Acres}$ 

**UTILITIES:** Well & Septic

**PRICE:** \$50,000

**COMMENTS:** Ideal residential site for a house and barn. Zoned agricultural and located in the Belle

Meade Overlay District., the property is near the intersection of Garland Rd. and Mar-

kley Ave., just north of White Lake Blvd. in Collier County.

**CONTACT:** TOM WOODYARD

**PHONE**: (239) 425-6011

E-MAIL: twoodyard@wa-cr.com

The statements and figures presented herein, while not guaranteed, are secured from sources we believe authoritative. Subject to prior sale, lease, withdrawal and price change without notice.