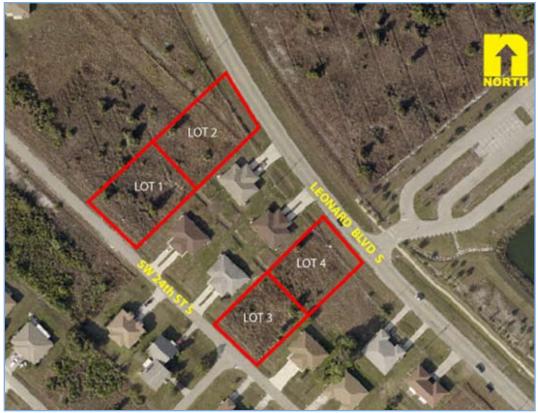

## 5 Multi-Family Sites in Lehigh Acres FOR SALE

**LOCATION:** Leonard Blvd. Corridor, Lehigh Acres, FL 33971

**ZONING:** RM-2 Multi-Family

**UTILITIES:** Well / Septic

**COMMENTS:** 3 Multi-family duplex sites located directly on Leonard Blvd. plus 2 multi-family

duplex sites located directly adjacent on SW 24th St S. Sites can be purchased

separately or together.

**DESCRIPTION:** 

| MAP | STRAP                  | Address              | Size       | Price    |
|-----|------------------------|----------------------|------------|----------|
| 1   | 31-44-26-02-00004.0310 | 5210-5212 24th St SW | 13,242± SF | \$15,000 |
| 2   | 31-44-26-02-00004.0300 | 5211 Leonard Blvd S  | 14,405± SF | \$15,000 |
| 3   | 31-44-26-02-00004.0250 | 5152-5154 24th St SW | 10,920± SF | \$15,000 |
| 4   | 31-44-26-02-00004.0240 | 5151 Leonard Blvd S  | 11,238± SF | \$15,000 |
| 5   | 32-44-26-09-00012.0130 | 5020 Leonard Blvd S  | 13,142± SF | \$15,000 |