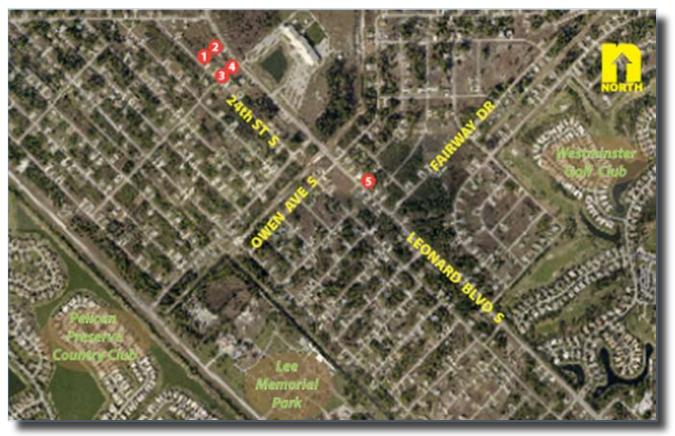

## 5 Multi-Family Sites in Lehigh Acres FOR SALE

**LOCATION:** Leonard Blvd. Corridor, Lehigh Acres, FL 33971

**ZONING:** RM-2 Multi-Family

**UTILITIES:** Well / Septic

**COMMENTS:** 3 Multi-family duplex sites located directly on Leonard Blvd. plus 2 multi-family

duplex sites located directly adjacent on SW 24th St S. Sites can be purchased

separately or together.

**DESCRIPTION:** 

| MAP | STRAP                  | Address              | Size       | Price    |
|-----|------------------------|----------------------|------------|----------|
| 1   | 31-44-26-02-00004.0310 | 5210-5212 24th St SW | 13,242± SF | \$15,000 |
| 2   | 31-44-26-02-00004.0300 | 5211 Leonard Blvd S  | 14,405± SF | \$15,000 |
| 3   | 31-44-26-02-00004.0250 | 5152-5154 24th St SW | 10,920± SF | \$15,000 |
| 4   | 31-44-26-02-00004.0240 | 5151 Leonard Blvd S  | 11,238± SF | \$15,000 |
| 5   | 32-44-26-09-00012.0130 | 5020 Leonard Blvd S  | 13,142± SF | \$15,000 |