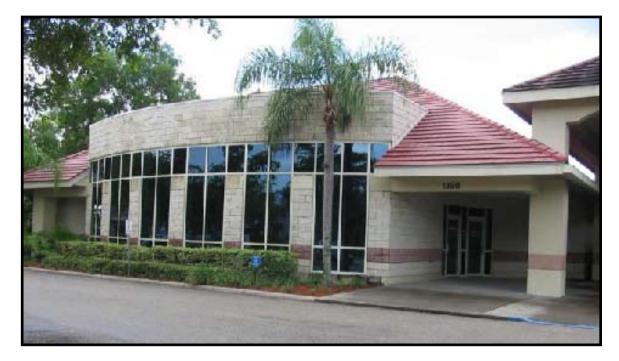

## 6,950± SF Office Space Royal Palm Sq. Blvd. FOR LEASE

- LOCATION: 1390 Royal Palm Square Blvd., Fort Myers, Florida 33919
- **PARCEL ID:** 03-45-24-P2-00060.0020
- **ZONING:** CG Commercial General
- UTILITIES: City Water / Sewer
- **SIZE:** 6,950± Sq. Ft.
- **PRICE:** \$9.00 Per Sq. Ft + CAM + Sales Tax
- **COMMENTS:** 6,950± sq. ft. office building, currently built out for medical use. Convenient location offers ample paved parking. Royal Palm Square Boulevard is an area of mixed professional and retail uses located between Historic McGregor Blvd and Summerlin Rd., just south of Colonial Boulevard, which is the main east/west corridor connecting Cape Coral to Lehigh Acres.