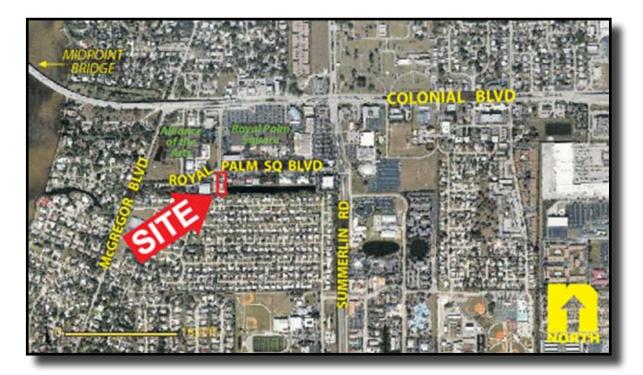

## 6,950± SF Office Space Royal Palm Sq. Blvd. FOR LEASE

- LOCATION: 1390 Royal Palm Square Blvd., Fort Myers, Florida 33919
- **PARCEL ID:** 03-45-24-P2-00060.0020
- **ZONING:** CG Commercial General
- UTILITIES: City Water / Sewer
- **SIZE:** 6,950± Sq. Ft.
- **PRICE:** \$9.00 Per Sq. Ft + CAM + Sales Tax
- **COMMENTS:** 6,950± sq. ft. office building, currently built out for medical use. Convenient location offers ample paved parking. Royal Palm Square Boulevard is an area of mixed professional and retail uses located between Historic McGregor Blvd and Summerlin Rd., just south of Colonial Boulevard, which is the main east/west corridor connecting Cape Coral to Lehigh Acres.