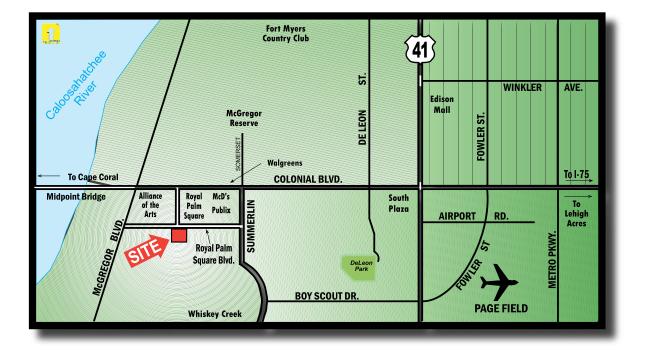

## 6,950± SF Office Space Royal Palm Sq. Blvd. FOR LEASE

- LOCATION: 1390 Royal Palm Square Blvd., Fort Myers, Florida 33919
- **PARCEL ID:** 03-45-24-P2-00060.0020
- **ZONING:** CG Commercial General
- UTILITIES: City Water / Sewer
- **SIZE:** 6,950± Sq. Ft.
- **PRICE:** \$9.00 Per Sq. Ft + CAM + Sales Tax
- **COMMENTS:** 6,950± sq. ft. office building, currently built out for medical use. Convenient location offers ample paved parking. Royal Palm Square Boulevard is an area of mixed professional and retail uses located between Historic McGregor Blvd and Summerlin Rd., just south of Colonial Boulevard, which is the main east/west corridor connecting Cape Coral to Lehigh Acres.