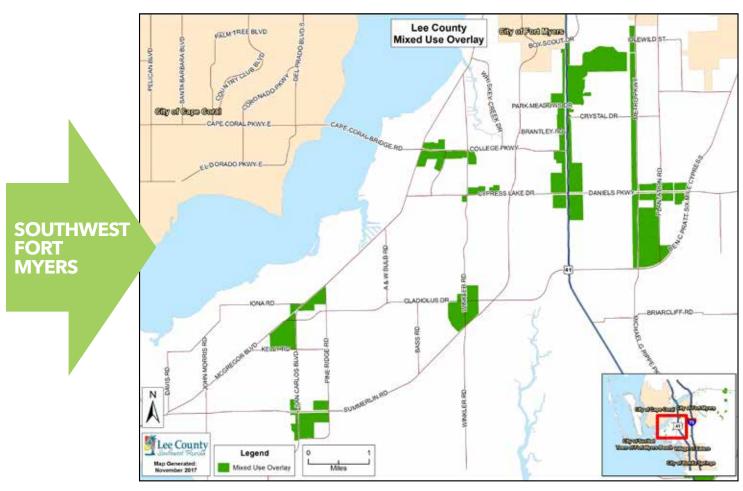

# MIXED USE OVERLAY



# BENEFITS OF MIXED USE OVERLAY



- No maximum lot coverage
- More flexibility
- Less regulations
- ▶ Simplified site plan requirements
- Bonus density
- Increased height potential

40% - 60%



REDUCTION IN PARKING REQUIREMENTS



50% LESS

OPEN SPACE REQUIREMENTS

33% - 50%



REDUCTION IN DEVELOPMENT TIME SAVINGS\*

\* Based on conventional vs. planned development rezoning





For more information go to muo.developlee.com









# Mixed Use Overlay - Encouraging investment in Lee County

# **BEFORE MUO**

# SITE DATA / DEVELOPMENT PARAMETERS

#### SETBACKS

- 25' Front
- 25' Rear
- 15' Side

#### **BUFFERS:**

- 15' wide Type D- Right of Way Buffer
- 5' Type A Commercial to Commercial Buffer

# MAXIMUM LOT COVERAGE:

• 40%

#### PARKING SPACES:

• 1 space per 250 SF (63 spaces)

#### MAXIMUM ATTAINABLE BUILDING AREA:

• 15,800 SF

#### MAXIMUM BUILDING HEIGHT:

• 35'



# **AFTER MUO**

# SITE DATA / DEVELOPMENT PARAMETERS

#### **SETBACKS:**

- 5' Front
- 5' Rear
- 0' Side

#### **BUFFERS:**

- 5' wide Type D- Right of Way Buffer
- N/A Commercial to Commercial Buffer

### MAXIMUM LOT COVERAGE:

No Maximum

### PARKING SPACES: (50% reduction)

- 1 space per 500 SF Retail (50 spaces)
- 1 space per 700 SF Offi