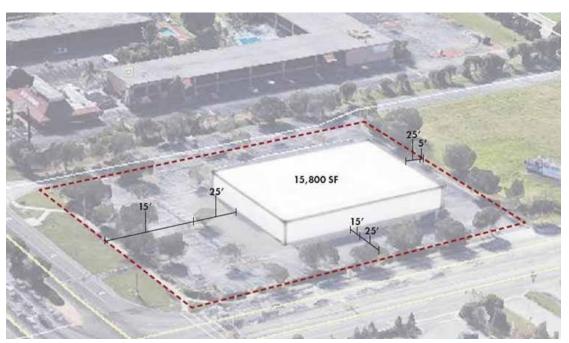

# **BEFORE MUO**

# SITE DATA / DEVELOPMENT PARAMETERS

#### SETBACKS

- 25' Front
- 25' Rear
- 15' Side

#### **BUFFERS:**

- 15' wide Type D- Right of Way Buffer
- 5' Type A Commercial to Commercial Buffer

# MAXIMUM LOT COVERAGE:

• 40%

#### PARKING SPACES:

• 1 space per 250 SF (63 spaces)

#### MAXIMUM ATTAINABLE BUILDING AREA:

• 15,800 SF

#### MAXIMUM BUILDING HEIGHT:

• 35'