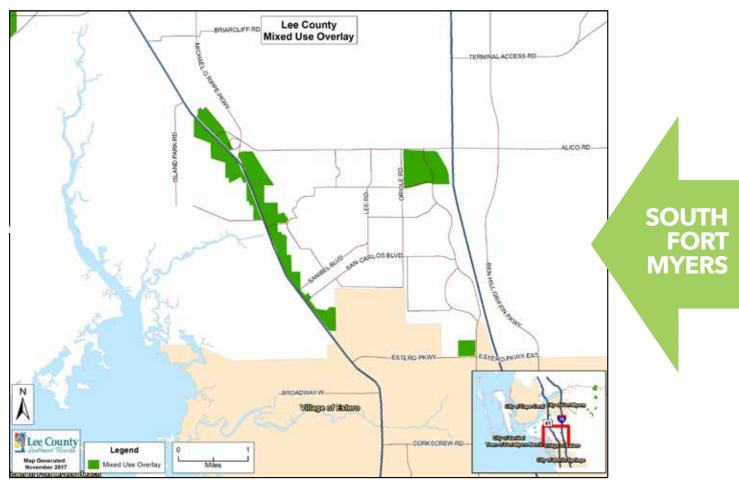

# MIXED USE OVERLAY



# BENEFITS OF MIXED USE OVERLAY



- No maximum lot coverage
- More flexibility
- Less regulations
- ▶ Simplified site plan requirements
- Bonus density
- Increased height potential

40% - 60%



REDUCTION IN PARKING REQUIREMENTS



50% LESS

OPEN SPACE REQUIREMENTS

33% - 50%



REDUCTION IN DEVELOPMENT TIME SAVINGS\*

\* Based on conventional vs. planned development rezoning





For more information go to muo.developlee.com









# Mixed Use Overlay - Encouraging investment in Lee County

# **BEFORE MUO**

# SITE DATA / DEVELOPMENT PARAMETERS

#### SETBACKS

- 25' Front
- 25' Rear
- 15' Side

#### **BUFFERS:**

- 15' wide Type D- Right of Way Buffer
- 5' Type A Commercial to Commercial Buffer

# MAXIMUM LOT COVERAGE:

• 40%

#### PARKING SPACES:

• 1 space per 250 SF (63 spaces)

#### MAXIMUM ATTAINABLE BUILDING AREA:

• 15,800 SF

#### MAXIMUM BUILDING HEIGHT:

• 35'



# **AFTER MUO**

# SITE DATA / DEVELOPMENT PARAMETERS

#### **SETBACKS:**

- 5' Front
- 5' Rear
- 0' Side

#### **BUFFERS:**

- 5' wide Type D- Right of Way Buffer
- N/A Commercial to Commercial Buffer

### MAXIMUM LOT COVERAGE:

No Maximum

### PARKING SPACES: (50% reduction)

- 1 space per 500 SF Retail (50 spaces)
- 1 space per 700 SF Office (