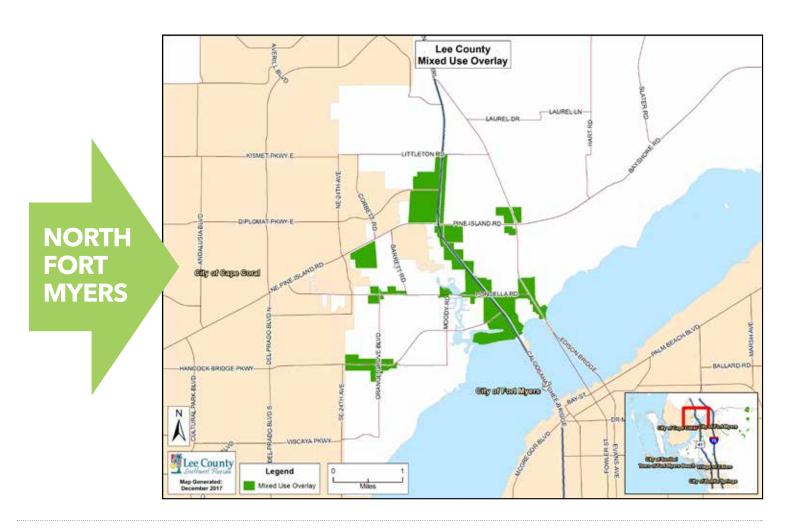

# MIXED USE OVERLAY



# BENEFITS OF MIXED USE OVERLAY



- No maximum lot coverage
- More flexibility
- Less regulations
- ▶ Simplified site plan requirements
- Bonus density
- Increased height potential

40% - 60%



REDUCTION IN PARKING REQUIREMENTS



50% LESS

OPEN SPACE REQUIREMENTS

33% - 50%



REDUCTION IN DEVELOPMENT TIME SAVINGS\*

\* Based on conventional vs. planned development rezoning





For more information go to muo.developlee.com









# Mixed Use Overlay - Encouraging investment in Lee County

# **BEFORE MUO**

# SITE DATA / DEVELOPMENT PARAMETERS

#### SETBACKS

- 25' Front
- 25' Rear
- 15' Side

#### **BUFFERS:**

- 15' wide Type D- Right of Way Buffer
- 5' Type A Commercial to Commercial Buffer

# MAXIMUM LOT COVERAGE:

• 40%

#### PARKING SPACES:

• 1 space per 250 SF (63 spaces)

#### MAXIMUM ATTAINABLE BUILDING AREA:

• 15,800 SF

#### MAXIMUM BUILDING HEIGHT:

• 35'



# **AFTER MUO**

# SITE DATA / DEVELOPMENT PARAMETERS

#### **SETBACKS:**

- 5' Front
- 5' Rear
- 0' Side

#### **BUFFERS:**

- 5' wide Type D- Right of Way Buffer
- N/A Commercial to Commercial Buffer

### MAXIMUM LOT COVERAGE:

No Maximum

### PARKING SPACES: (50% reduction)

- 1 space per 500 SF Retail (50 spaces)
- 1 space per 700 SF Of