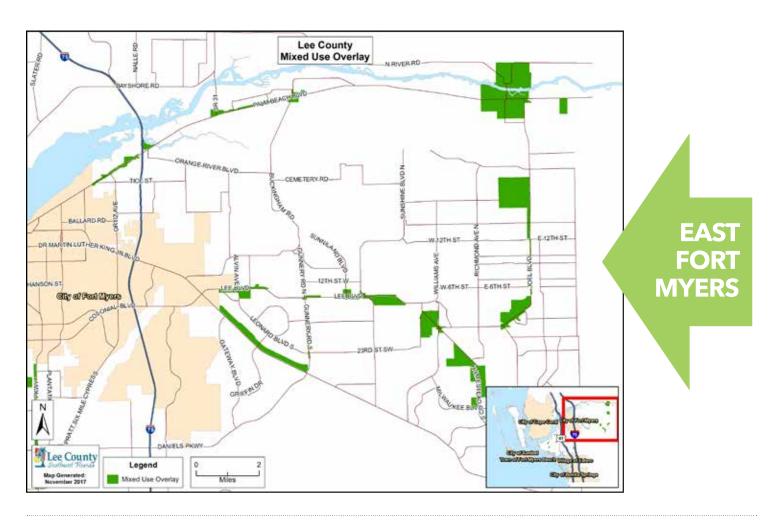

# MIXED USE OVERLAY



# BENEFITS OF MIXED USE OVERLAY



- No maximum lot coverage
- More flexibility
- Less regulations
- ▶ Simplified site plan requirements
- Bonus density
- Increased height potential

40% - 60%



REDUCTION IN PARKING REQUIREMENTS



50% LESS

OPEN SPACE REQUIREMENTS

33% - 50%



REDUCTION IN DEVELOPMENT TIME SAVINGS\*

\* Based on conventional vs. planned development rezoning





For more information go to muo.developlee.com









# Mixed Use Overlay - Encouraging investment in Lee County

# **BEFORE MUO**

# SITE DATA / DEVELOPMENT PARAMETERS

#### SETBACKS

- 25' Front
- 25' Rear
- 15' Side

#### **BUFFERS:**

- 15' wide Type D- Right of Way Buffer
- 5' Type A Commercial to Commercial Buffer

# MAXIMUM LOT COVERAGE:

• 40%

#### PARKING SPACES:

• 1 space per 250 SF (63 spaces)

#### MAXIMUM ATTAINABLE BUILDING AREA:

• 15,800 SF

#### MAXIMUM BUILDING HEIGHT:

• 35'



# **AFTER MUO**

# SITE DATA / DEVELOPMENT PARAMETERS

#### **SETBACKS:**

- 5' Front
- 5' Rear
- 0' Side

#### **BUFFERS:**

- 5' wide Type D- Right of Way Buffer
- N/A Commercial to Commercial Buffer

### MAXIMUM LOT COVERAGE:

No Maximum

### PARKING SPACES: (50% reduction)

- 1 space per 500 SF Retail (50 spaces)
- 1 space per 700 SF Office