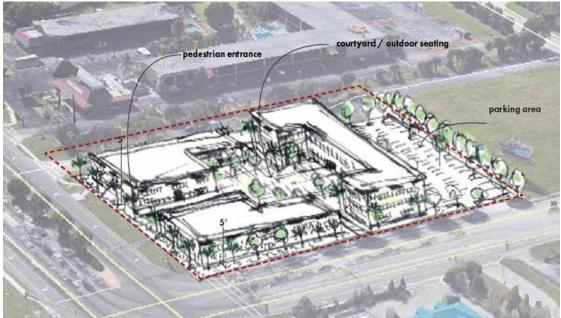

# **AFTER MUO**

# SITE DATA / DEVELOPMENT PARAMETERS

#### **SETBACKS:**

- 5' Front
- 5' Rear
- 0' Side

#### **BUFFERS:**

- 5' wide Type D- Right of Way Buffer
- N/A Commercial to Commercial Buffer

### MAXIMUM LOT COVERAGE:

No Maximum

### PARKING SPACES: (50% reduction)

- 1 space per 500 SF Retail (50 spaces)
- 1 space per 700 SF Office (29 spaces)
- 1 space per Multi-Family Unit (36 spaces) Total Parking Spaces: 115 spaces

#### MAXIMUM ATTAINABLE BUILDING AREA:

- 25,000 SF Retail
- 20,000 SF Office
- 36 Multi-Family Units

### **MAXIMUM BUILDING HEIGHT:**

• 135

**LEE COUNTY ECONOMIC DEVELOPMENT OFFICE** 2201 Second Street, Suite 500 Fort Myers, FL 33901 800.330.3161 • Fax: 239.338.3227 | www.LeeCountyBusiness.com | edo@leegov.com