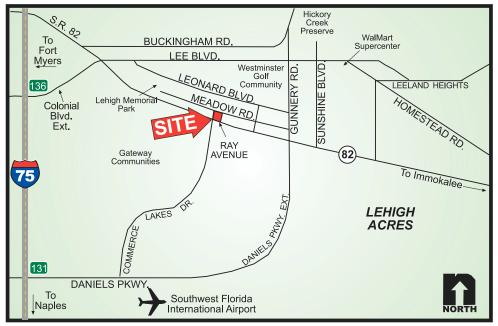

## South Lehigh Acres COMMERCIAL CORNER

**LOCATION:** At the northeast corner of SR82 (Immokalee Road) and Ray Avenue, across from the entrance to Gateway, at 608 Meadow Road, Lehigh Acres, FL.

SIZE: .80 Acres

**ZONING:** C-2 Commercial

**PRICE:** \$140,000 or \$35,000 per lot

**COMMENTS:** The four lot site has 200 FT of frontage and is 175 FT deep with triple road frontage. This is a corner site with good visibility and great commercial potential. With steady traffic from Lehigh Acres, Gateway and State Road 82. Ideal gas station and convenience store site. This parcel may be joined with the adjacent property for a total of 1.10 acres.