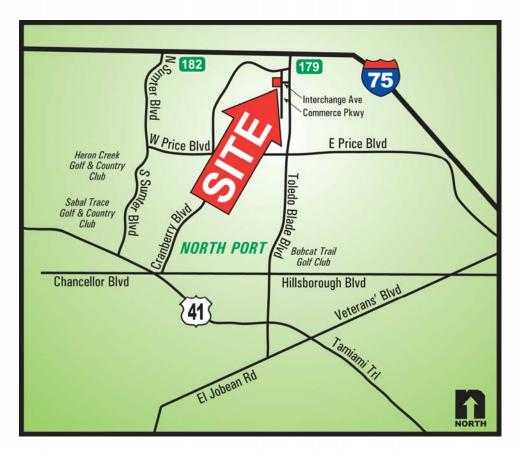

**COMMENTS:** Ideal location within 1 mile of I-75; off Toledo Blade Road, Exit 179. 900 sq. ft.

office with 2,100 sq. ft. warehouse space including 3 overhead doors with large

fenced and paved yard.

CONTACT: HONORA' JACOBUS CONTACT: STEVE WOOD

## 3195 Commerce Parkway, North Port, Florida