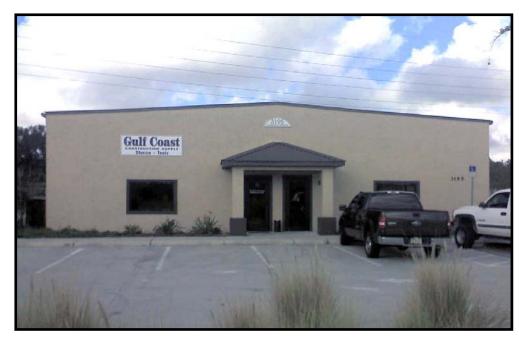

**COMMENTS:** Ideal location within 1 mile of I-75; off Toledo Blade Road, Exit 179. 900 sq. ft.

office with 2,100 sq. ft. warehouse space including 3 overhead doors with large

fenced and paved yard.

CONTACT: HONORA' JACOBUS CONTACT: STEVE WOOD

## 3195 Commerce Parkway, North Port, Florida