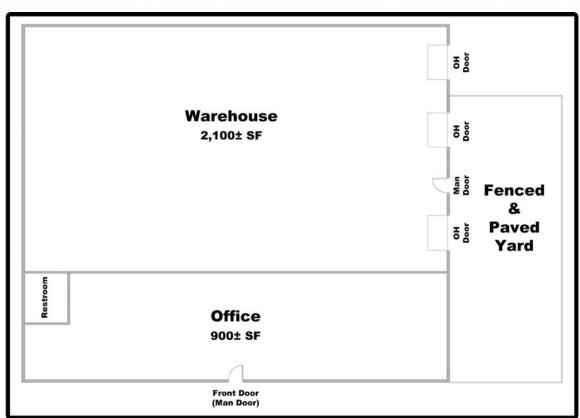

**COMMENTS:** Ideal location within 1 mile of I-75; off Toledo Blade Road, Exit 179. 900 sq. ft.

office with 2,100 sq. ft. warehouse space including 3 overhead doors with large

fenced and paved yard.

CONTACT: HONORA' JACOBUS CONTACT: STEVE WOOD