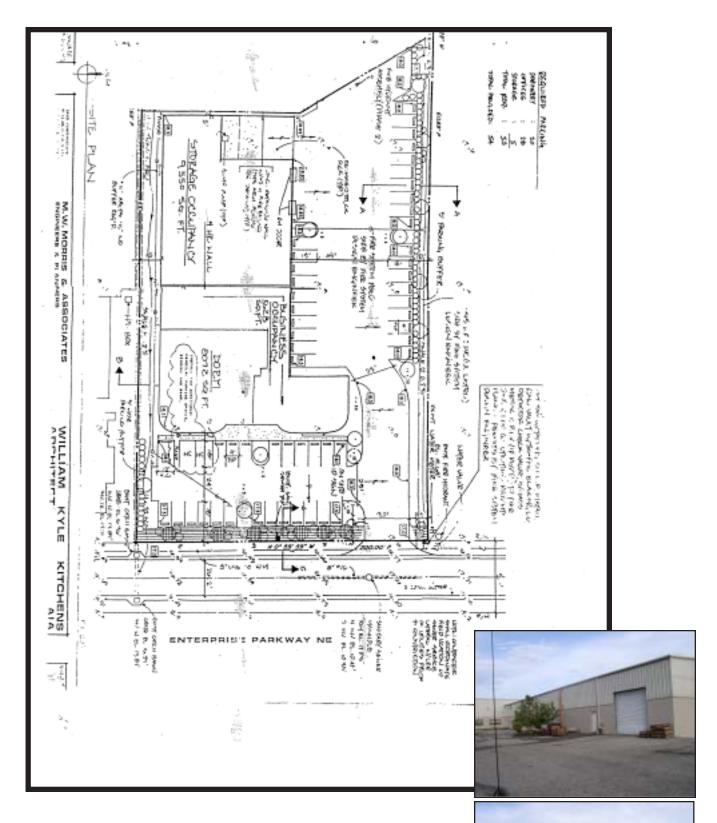

## FOR SALE 23,200 SF Industrial Bldg

**LOCATION:** 5642 Enterprise Pkwy, Fort Myers, FL 33905

**ZONING:** IL - Light Industrial

**PRICE**: \$1,095,000.00

SIZE: Building: 23,200 SF

Land: 2.81+/- Acres

**COMMENTS:** Two story building with

12,484 SF Warehouse and 10,766 SF Office. Great exposure on I-75 in the Billy Creek Commerce Center, ample parking. Also available for LEASE at \$4.31

PSF Net/Net/Net.

CONTACT: TODD HOLMAN

TOM WOODYARD

PHONE: 239-454-5820