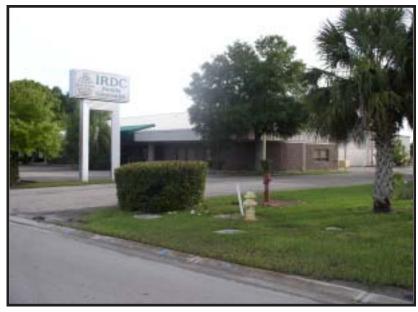

## FOR SALE 23,200 SF Industrial Bldg

**LOCATION:** 5642 Enterprise Pkwy, Fort Myers, FL 33905

**ZONING:** IL - Light Industrial

**PRICE**: \$1,095,000.00

SIZE: Building: 23,200 SF

Land: 2.81+/- Acres

**COMMENTS:** Two story building with

12,484 SF Warehouse and 10,766 SF Office. Great exposure on I-75 in the Billy Creek Commerce Center, ample parking. Also available for LEASE at \$4.31

PSF Net/Net/Net.

CONTACT: TODD HOLMAN

TOM WOODYARD

PHONE: 239-454-5820