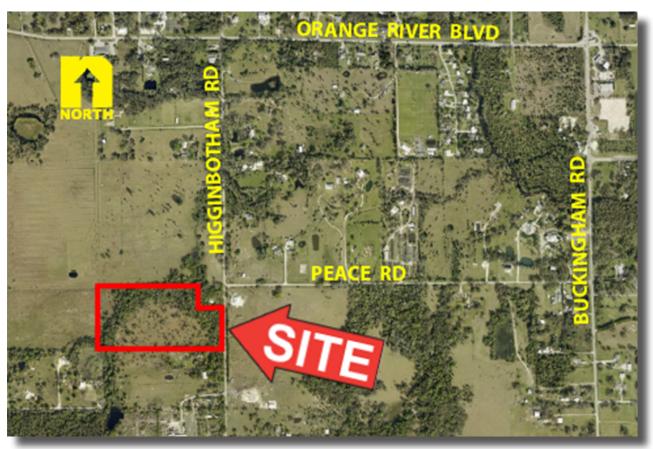

## 18.5± Agricultural Acres Fort Myers, FL FOR SALE

LOCATION: 5250 Higginbotham Rd., Fort Myers, FL 33905

- **STRAP #:** 07-44-26-00-00001.0010
- **ZONING:** AG-2 Agricultural
- SIZE:  $18.5 \pm \text{Acres}$
- **PRICE:** \$990,000
- **COMMENTS:** 18.5± acres of wooded property in a beautiful rural setting. Cleared and mowed, cul-de-sac drive. Wonderful location for your dream estate, an equestrian center, board-ing facility and more. Secluded private paved road with 435±' frontage. Approximately 3 miles from SR 80 and 5 miles from I-75 / Exit 141 where restaurants, shopping and services are plentiful.

## 5250 Higginbotham Rd., Fort Myers, FL 33905

The statements and figures presented herein, while not guaranteed, are secured from sources we believe authoritative. Subject to prior sale, lease, withdrawal and price change without notice.