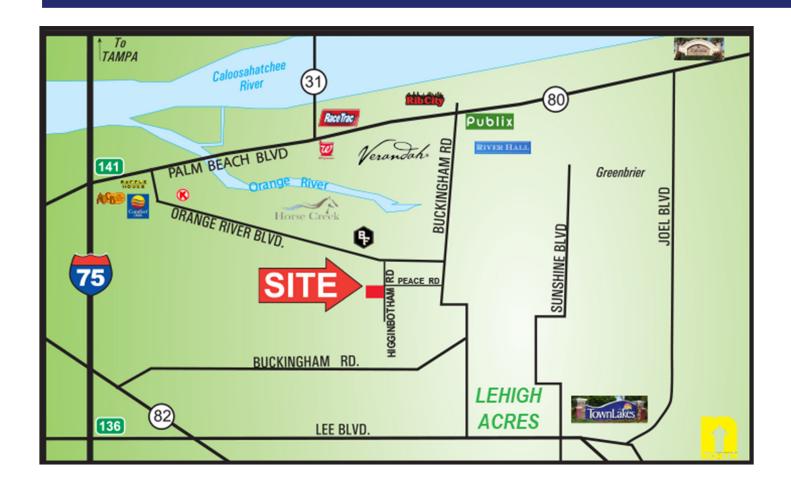

## 18.5± Agricultural Acres Fort Myers, FL FOR SALE

LOCATION: 5250 Higginbotham Rd., Fort Myers, FL 33905

- **STRAP #:** 07-44-26-00-00001.0010
- **ZONING:** AG-2 Agricultural
- SIZE:  $18.5 \pm \text{Acres}$
- **PRICE:** \$990,000
- **COMMENTS:** 18.5± acres of wooded property in a beautiful rural setting. Cleared and mowed, cul-de-sac drive. Wonderful location for your dream estate, an equestrian center, board-ing facility and more. Secluded private paved road with 435±' frontage. Approximately 3 miles from SR 80 and 5 miles from I-75 / Exit 141 where restaurants, shopping and services are plentiful.

## 5250 Higginbotham Rd., Fort Myers, FL 33905

The statements and figures presented herein, while not guaranteed, are secured from sources we believe authoritative. Subject to prior sale, lease, withdrawal and price change without notice.