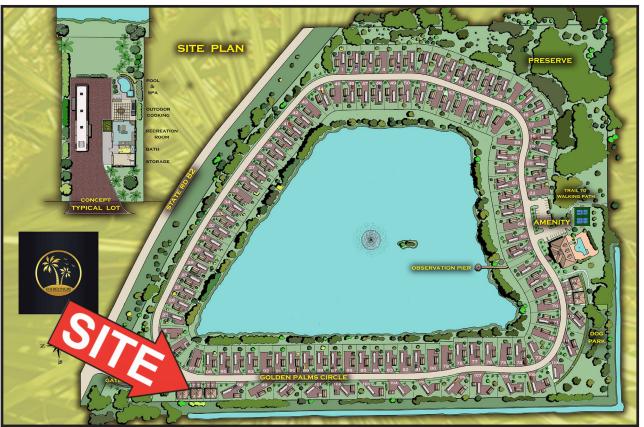

# 1,925± SF Lot For Sale Golden Palms Luxury Motorcoach Resort

Woodyard Associates LLC COMMERCIAL REAL ESTATE

LOCATION: 13118 Golden Palms Cir., Fort Myers, FL 33913

- **PARCEL ID:** 19-45-27-L2-7200C.002B
- **SIZE:**  $0.4\pm \text{ acres} / 1,925\pm \text{ SF} / 27.5\pm' \times 70\pm'$
- **ZONING:** RPD Residential Planned Development
- **PRICE:** \$175,000
- **COMMENTS:** Single lot located within Golden Palms Luxury Motorcoach Resort. All sites are individually owned. Resort amenities include clubhouse with catering kitchen, outdoor grills, saltwater pool, hot tub, sauna, and gym PLUS pickleball, cornhole, fishing pier, kayaks, paddleboats, dog park, and outdoor wood burning firepit. Build your winter residence or live here full time. Close to restaurants, shopping, golf, Spring Training stadiums, RSW International Airport and the beaches. You can have it all right here.

## 13118 Golden Palms Cir., Fort Myers, FL 33913