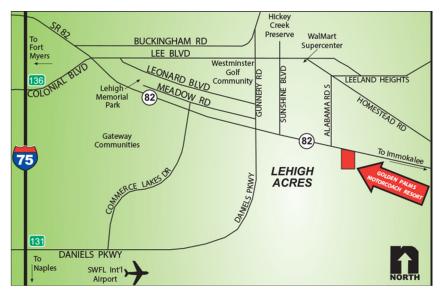

# 1,925± SF Lot For Sale Golden Palms Luxury Motorcoach Resort

Woodyard Associates LLC COMMERCIAL REAL ESTATE

LOCATION: 13118 Golden Palms Cir., Fort Myers, FL 33913

- **PARCEL ID:** 19-45-27-L2-7200C.002B
- **SIZE:**  $0.4\pm \text{ acres} / 1,925\pm \text{ SF} / 27.5\pm' \times 70\pm'$
- **ZONING:** RPD Residential Planned Development
- **PRICE:** \$175,000
- **COMMENTS:** Single lot located within Golden Palms Luxury Motorcoach Resort. All sites are individually owned. Resort amenities include clubhouse with catering kitchen, outdoor grills, saltwater pool, hot tub, sauna, and gym PLUS pickleball, cornhole, fishing pier, kayaks, paddleboats, dog park, and outdoor wood burning firepit. Build your winter residence or live here full time. Close to restaurants, shopping, golf, Spring Training stadiums, RSW International Airport and the beaches. You can have it all right here.

## 13118 Golden Palms Cir., Fort Myers, FL 33913