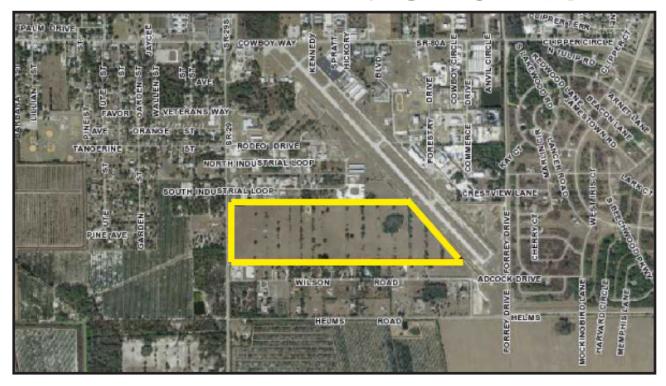

## 101.40 Acres SR 29, Labelle FOR SALE

**LOCATION:** SR 29, LaBelle, Florida

**PARCEL ID:** 1-29-43-16-A00-0007.0000

**ZONING:** City of LaBelle Future Land Use Industrial

**UTILITIES:** City water and sewer available to site

**SIZE:** 101.40 Acres

**PRICE:** \$12,000,000 / \$2.72 PSF

**COMMENTS:** Currently the property has cattle and receives AG exemption. Frontage on SR 29 south

and frontage on the LaBelle Airport Runway. This property is ideal for Airport related

uses and is high and dry with no wetlands.

**CONTACT:** FRED BURSON PHONE: (239) 425-6024

**E-MAIL:** fburson@wa-cr.com

The statements and figures presented herein, while not guaranteed, are secured from sources we believe authoritative. Subject to prior sale, lease, withdrawal and price change without notice.