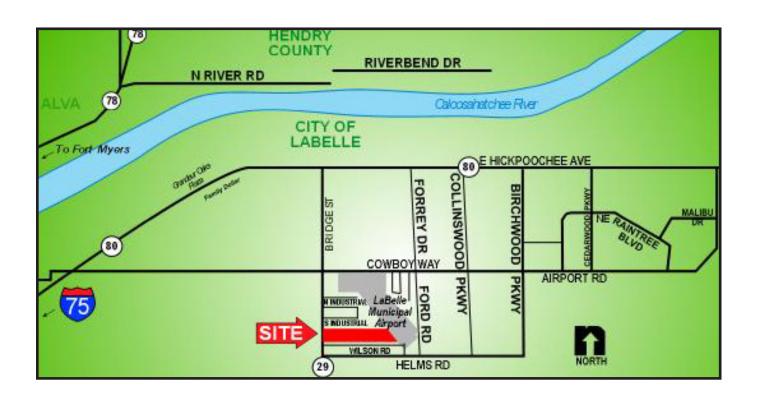

## 101.40 Acres SR 29, Labelle FOR SALE

**LOCATION:** SR 29, LaBelle, Florida

**PARCEL ID:** 1-29-43-16-A00-0007.0000

**ZONING:** City of LaBelle Future Land Use Industrial

**UTILITIES:** City water and sewer available to site

**SIZE:** 101.40 Acres

**PRICE:** \$12,000,000 / \$2.72 PSF

**COMMENTS:** Currently the property has cattle and receives AG exemption. Frontage on SR 29 south

and frontage on the LaBelle Airport Runway. This property is ideal for Airport related

uses and is high and dry with no wetlands.

**CONTACT:** FRED BURSON PHONE: (239) 425-6024

**E-MAIL:** fburson@wa-cr.com

The statements and figures presented herein, while not guaranteed, are secured from sources we believe authoritative. Subject to prior sale, lease, withdrawal and price change without notice.