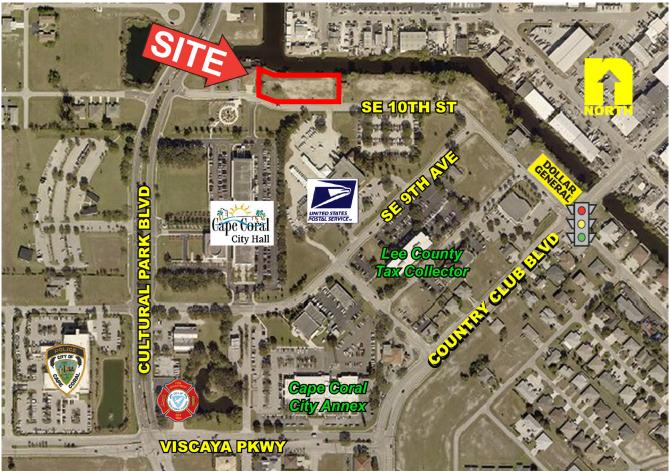

**SIZE:** 0.98± Acres / 42,570 Sq. Ft.

**UTILITIES:** City of Cape Coral

**ZONING:** P-Professional (Future Use - Commercial Professional / Mixed Use)

**PRICE:** \$325,000

**COMMENTS:** Four adjacent lots with 352± ft. of waterfront zoned for Professional Office. Lo-

cated behind Cape Coral City Hall and the Post Office; the location offers quick, convenient access to Country Club Blvd., Cultural Pkwy. and Del Prado Blvd. Ideal

for attorney, CPA, engineer, contractor and title company offices.