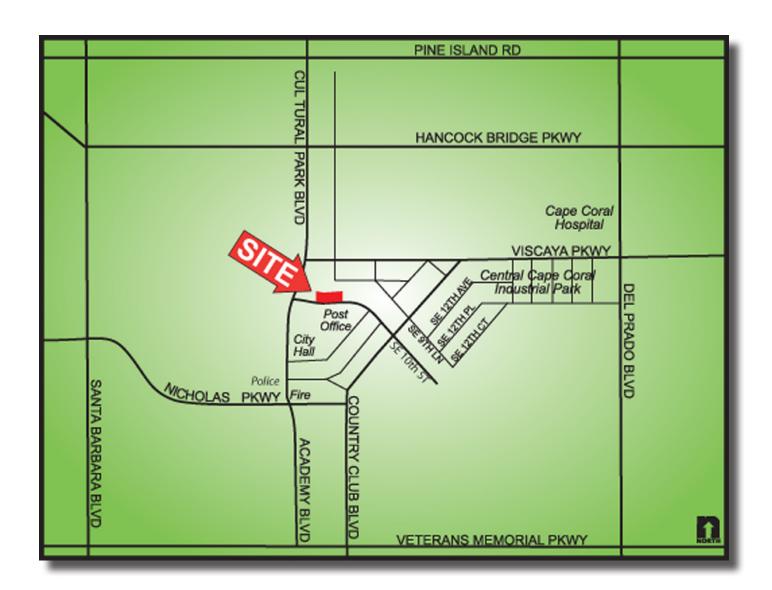

**SIZE:** 0.98± Acres / 42,570 Sq. Ft.

**UTILITIES:** City of Cape Coral

**ZONING:** P-Professional (Future Use - Commercial Professional / Mixed Use)

**PRICE:** \$325,000

**COMMENTS:** Four adjacent lots with 352± ft. of waterfront zoned for Professional Office. Lo-

cated behind Cape Coral City Hall and the Post Office; the location offers quick, convenient access to Country Club Blvd., Cultural Pkwy. and Del Prado Blvd. Ideal

for attorney, CPA, engineer, contractor and title company offices.