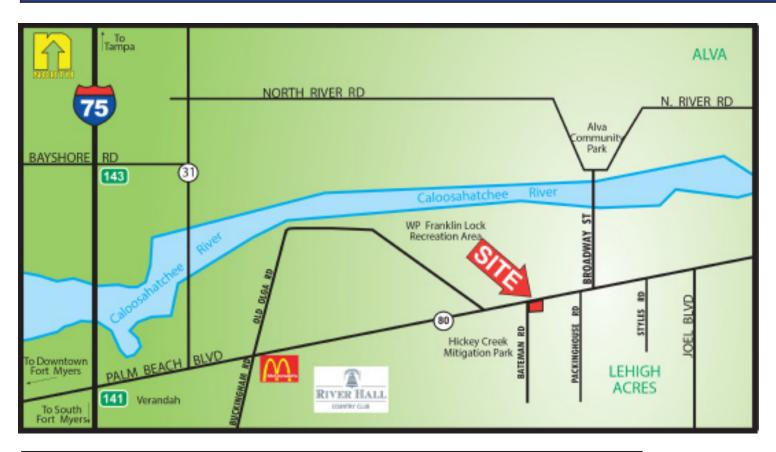

## 1.39± Acres / SR 80 Frontage FOR SALE / Alva, FL

- LOCATION: 18770 Palm Beach Blvd., Alva FL 33920
- **STRAP #:** 30-43-27-00-00006.0000
- **ZONING:** AG-2 Agricultural
- **SIZE:** 1.39± Acres
- UTILITIES: Well & Septic
- **PRICE:** \$250,000
- **COMMENTS:** Highly visible corner located at Palm Beach Blvd / SR 80 and Bateman Rd. with 316± frontage on SR 80. Commercial uses allowed with rezoning. Nestled between Hickey Creek Mitigation Park across Bateman Rd. to the west and a 192± acre/417 unit planned RV park adjacent to the east.