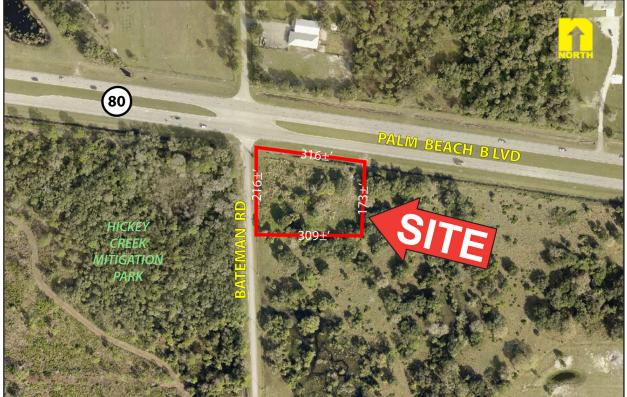

## 1.39± Acres / SR 80 Frontage FOR SALE / Alva, FL

- LOCATION: 18770 Palm Beach Blvd., Alva FL 33920
- **STRAP #:** 30-43-27-00-00006.0000
- **ZONING:** AG-2 Agricultural
- **SIZE:** 1.39± Acres
- UTILITIES: Well & Septic
- **PRICE:** \$250,000
- **COMMENTS:** Highly visible corner located at Palm Beach Blvd / SR 80 and Bateman Rd. with 316± frontage on SR 80. Commercial uses allowed with rezoning. Nestled between Hickey Creek Mitigation Park across Bateman Rd. to the west and a 192± acre/417 unit planned RV park adjacent to the east.