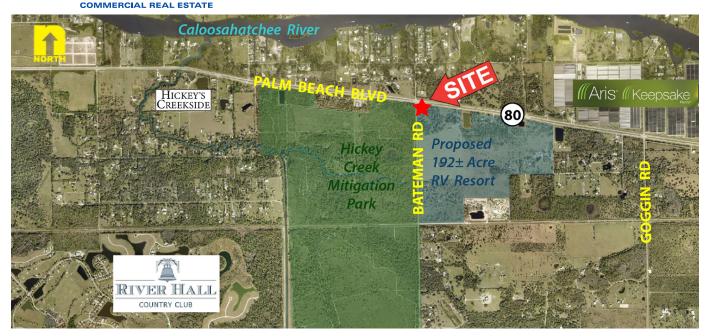

## 1.39± Acres / SR 80 Frontage FOR SALE / Alva, FL

- LOCATION: 18770 Palm Beach Blvd., Alva FL 33920
- **STRAP #:** 30-43-27-00-00006.0000
- **ZONING:** AG-2 Agricultural
- **SIZE:** 1.39± Acres
- UTILITIES: Well & Septic
- **PRICE:** \$250,000
- **COMMENTS:** Highly visible corner located at Palm Beach Blvd / SR 80 and Bateman Rd. with 316± frontage on SR 80. Commercial uses allowed with rezoning. Nestled between Hickey Creek Mitigation Park across Bateman Rd. to the west and a 192± acre/417 unit planned RV park adjacent to the east.