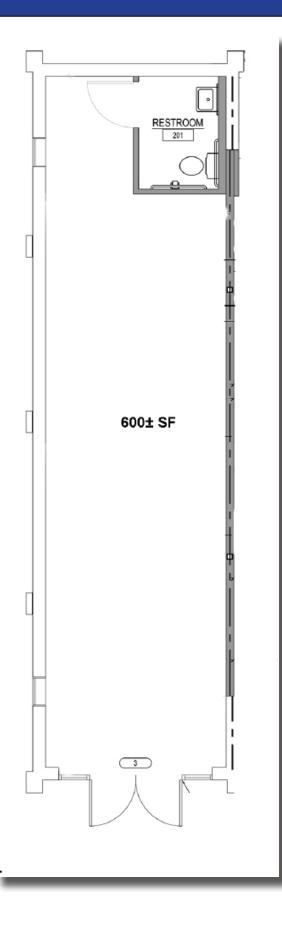

## 600± Sq. Ft. Retail Space Palm Beach Blvd / SR 80 FOR LEASE

- **LOCATION:** 14002 Palm Beach Blvd., Fort Myers, FL 33905
- SIZE:  $600\pm$  Sq. Ft.
- UTILITIES: County Water & Sewer included
- **ZONING:** C-1 Commercial
- LEASE:Base RentCAMSales TaxTotal\$1,000/mo\$250/mo\$75/mo\$1,325/mo
- **COMMENTS:** 600± SF retail office space available next to Little Caesars Pizza. Double door retail entrance, vanilla finish with handicap restroom, tenant to furnish floor coverings. 14 shared parking spaces. Water, sewer and trash included, separate electric meter. Excellent street frontage on the corner of SR 80/ Palm Beach Blvd. and Weber Blvd. Pylon signage available.