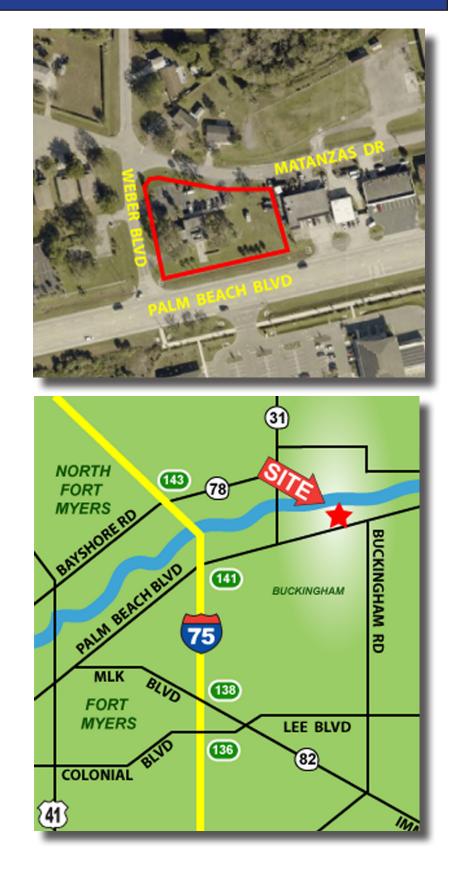

## 600± Sq. Ft. Retail Space Palm Beach Blvd / SR 80 FOR LEASE

- **LOCATION:** 14002 Palm Beach Blvd., Fort Myers, FL 33905
- SIZE:  $600\pm$  Sq. Ft.
- UTILITIES: County Water & Sewer included
- **ZONING:** C-1 Commercial
- LEASE:Base RentCAMSales TaxTotal\$1,000/mo\$250/mo\$75/mo\$1,325/mo
- **COMMENTS:** 600± SF retail office space available next to Little Caesars Pizza. Double door retail entrance, vanilla finish with handicap restroom, tenant to furnish floor coverings. 14 shared parking spaces. Water, sewer and trash included, separate electric meter. Excellent street frontage on the corner of SR 80/ Palm Beach Blvd. and Weber Blvd. Pylon signage available.

## 14002 Palm Beach Blvd., Fort Myers, FL 33905

The statements and figures presented herein, while not guaranteed, are secured from sources we believe authoritative. Subject to prior sale, lease, withdrawal and price change without notice.