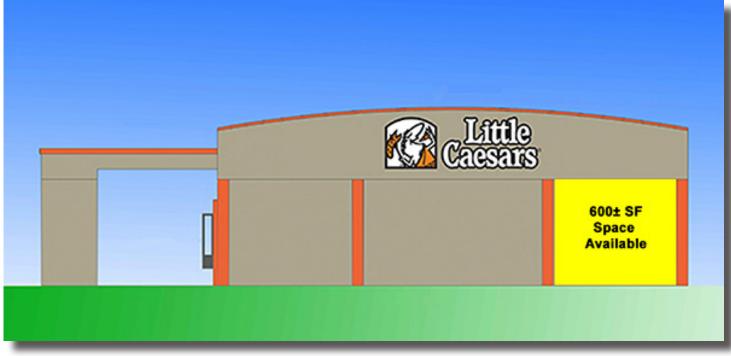

## 600± Sq. Ft. Retail Space Palm Beach Blvd / SR 80 FOR LEASE

- **LOCATION:** 14002 Palm Beach Blvd., Fort Myers, FL 33905
- SIZE:  $600\pm$  Sq. Ft.
- UTILITIES: County Water & Sewer included
- **ZONING:** C-1 Commercial
- LEASE:Base RentCAMSales TaxTotal\$1,000/mo\$250/mo\$75/mo\$1,325/mo
- **COMMENTS:** 600± SF retail office space available next to Little Caesars Pizza. Double door retail entrance, vanilla finish with handicap restroom, tenant to furnish floor coverings. 14 shared parking spaces. Water, sewer and trash included, separate electric meter. Excellent street frontage on the corner of SR 80/ Palm Beach Blvd. and Weber Blvd. Pylon signage available.