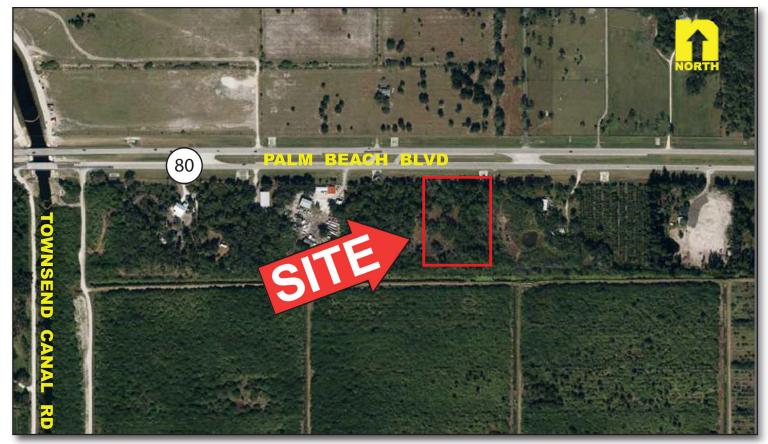

## 5± Agricultural Acres SR 80 Frontage FOR SALE

**LOCATION:** 7003 W SR 80, LaBelle, FL 33908

**PARCEL ID:** 1 28 43 30 A00 0005.0000

**ZONING:** A-2 General Agricultural

**SIZE:**  $5 \pm Acs. /$ 

**UTILITIES:** Well & Septic

**PRICE:** \$295,000

**COMMENTS:**  $5\pm$  acres with  $420\pm$  ft of frontage on State Route 80, just  $1\pm$  mile east of Lee County line

in Hendry County.

**CONTACT:** TOM WOODYARD **PHONE:** (239) 425-6011

## 7003 W SR 80, LaBelle, FL 33908