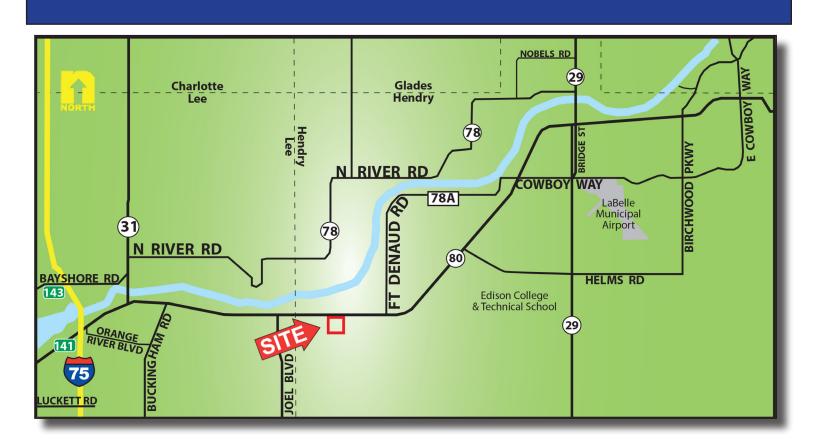

## 5± Agricultural Acres SR 80 Frontage FOR SALE

**LOCATION:** 7003 W SR 80, LaBelle, FL 33908

**PARCEL ID:** 1 28 43 30 A00 0005.0000

**ZONING:** A-2 General Agricultural

**SIZE:**  $5 \pm Acs. /$ 

**UTILITIES:** Well & Septic

**PRICE:** \$295,000

**COMMENTS:**  $5\pm$  acres with  $420\pm$  ft of frontage on State Route 80, just  $1\pm$  mile east of Lee County line

in Hendry County.

**CONTACT:** TOM WOODYARD **PHONE:** (239) 425-6011

## 7003 W SR 80, LaBelle, FL 33908