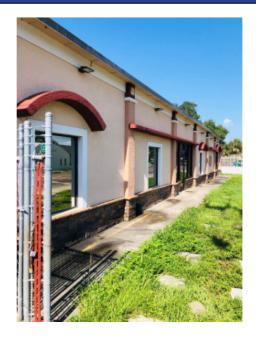

**SIZE:**  $10,050 \pm \text{ SF Bldg on } 22,665 \pm \text{ SF Lot}$ 

**PRICE:** \$499,000

**COMMENTS:** Renovated warehouse on Edison Ave, just west of Evans Ave. in Fort Myers. Building

features 2,370± SF office with new tile flooring and 7,680± warehouse. There are 3 bathrooms (one with shower), security cameras and a chain-link fenced yard with plenty

of paved parking. Building is vacant and ready to move in.

**CONTACT:** TOM WOODYARD

**PHONE**: (239) 425-6011

**E-MAIL:** twoodyard@wa-cr.com

The statements and figures presented herein, while not guaranteed, are secured from sources we believe authoritative. Subject to prior sale, lease, withdrawal and price change without notice.