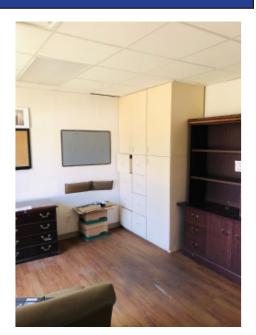

**SIZE:**  $10,050 \pm \text{ SF Bldg on } 22,665 \pm \text{ SF Lot}$ 

**PRICE:** \$499,000

**COMMENTS:** Renovated warehouse on Edison Ave, just west of Evans Ave. in Fort Myers. Building

features 2,370± SF office with new tile flooring and 7,680± warehouse. There are 3 bathrooms (one with shower), security cameras and a chain-link fenced yard with plenty

of paved parking. Building is vacant and ready to move in.

**CONTACT:** TOM WOODYARD

**PHONE**: (239) 425-6011

**E-MAIL:** twoodyard@wa-cr.com

The statements and figures presented herein, while not guaranteed, are secured from sources we believe authoritative. Subject to prior sale, lease, withdrawal and price change without notice.