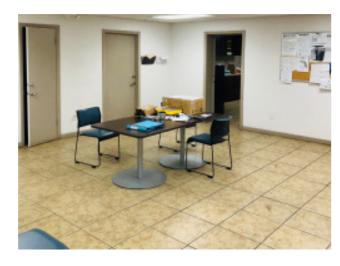

**SIZE:**  $10,050 \pm \text{ SF Bldg on } 22,665 \pm \text{ SF Lot}$ 

**PRICE:** \$499,000

**COMMENTS:** Renovated warehouse on Edison Ave, just west of Evans Ave. in Fort Myers. Building

features 2,370± SF office with new tile flooring and 7,680± warehouse. There are 3 bathrooms (one with shower), security cameras and a chain-link fenced yard with plenty

of paved parking. Building is vacant and ready to move in.

**CONTACT:** TOM WOODYARD

**PHONE**: (239) 425-6011

**E-MAIL:** twoodyard@wa-cr.com

The statements and figures presented herein, while not guaranteed, are secured from sources we believe authoritative. Subject to prior sale, lease, withdrawal and price change without notice.