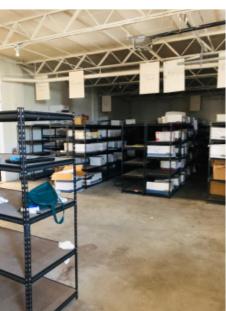

**SIZE:**  $10,050 \pm \text{ SF Bldg on } 22,665 \pm \text{ SF Lot}$ 

**PRICE:** \$499,000

**COMMENTS:** Renovated warehouse on Edison Ave, just west of Evans Ave. in Fort Myers. Building

features 2,370± SF office with new tile flooring and 7,680± warehouse. There are 3 bathrooms (one with shower), security cameras and a chain-link fenced yard with plenty

of paved parking. Building is vacant and ready to move in.

**CONTACT:** TOM WOODYARD

**PHONE**: (239) 425-6011

**E-MAIL:** twoodyard@wa-cr.com

The statements and figures presented herein, while not guaranteed, are secured from sources we believe authoritative. Subject to prior sale, lease, withdrawal and price change without notice.