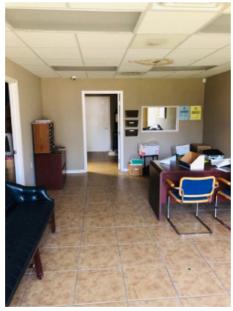

**SIZE:**  $10,050 \pm \text{ SF Bldg on } 22,665 \pm \text{ SF Lot}$ 

**PRICE:** \$499,000

**COMMENTS:** Renovated warehouse on Edison Ave, just west of Evans Ave. in Fort Myers. Building

features 2,370± SF office with new tile flooring and 7,680± warehouse. There are 3 bathrooms (one with shower), security cameras and a chain-link fenced yard with plenty

of paved parking. Building is vacant and ready to move in.

**CONTACT:** TOM WOODYARD

**PHONE**: (239) 425-6011

**E-MAIL:** twoodyard@wa-cr.com

The statements and figures presented herein, while not guaranteed, are secured from sources we believe authoritative. Subject to prior sale, lease, withdrawal and price change without notice.