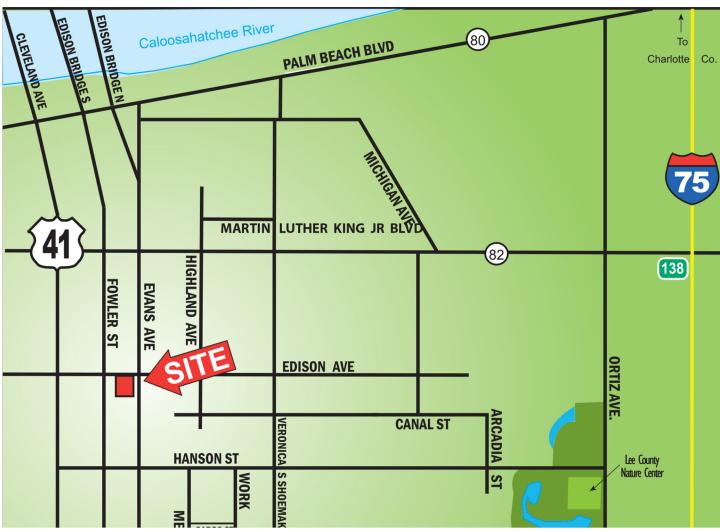

## Fort MyersWarehouse 10,050± SF FOR SALE

**LOCATION:** 2548/2550 Edison Ave.

Fort Myers, FL 33901

**PARCEL ID:** 24-44-24-P3-0230D.0060

**ZONING:** IL - Light Industrial

**UTILITIES:** City Water & Sewer

**SIZE:**  $10,050 \pm \text{ SF Bldg on } 22,665 \pm \text{ SF Lot}$ 

**PRICE:** \$499,000

**COMMENTS:** Renovated warehouse on Edison Ave, just west of Evans Ave. in Fort Myers. Building

features 2,370± SF office with new tile flooring and 7,680± warehouse. There are 3 bathrooms (one with shower), security cameras and a chain-link fenced yard with plenty

## 2548/2550 Edison Ave., Fort Myers, FL 33901

The statements and figures presented herein, while not guaranteed, are secured from sources we believe authoritative. Subject to prior sale, lease, withdrawal and price change without notice.