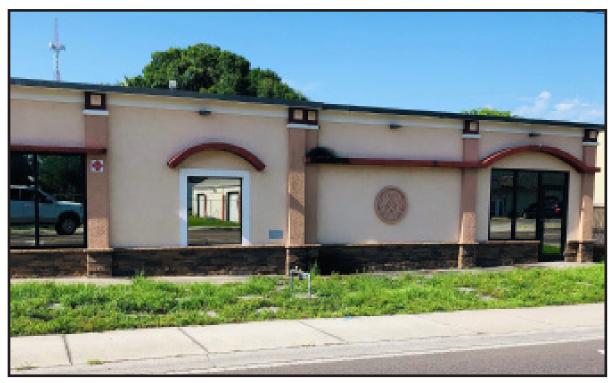

**SIZE:**  $10,050 \pm \text{ SF Bldg on } 22,665 \pm \text{ SF Lot}$ 

**PRICE:** \$499,000

**COMMENTS:** Renovated warehouse on Edison Ave, just west of Evans Ave. in Fort Myers. Building

features 2,370± SF office with new tile flooring and 7,680± warehouse. There are 3 bathrooms (one with shower), security cameras and a chain-link fenced yard with plenty

of paved parking. Building is vacant and ready to move in.

**CONTACT:** TOM WOODYARD

**PHONE**: (239) 425-6011

**E-MAIL:** twoodyard@wa-cr.com

The statements and figures presented herein, while not guaranteed, are secured from sources we believe authoritative. Subject to prior sale, lease, withdrawal and price change without notice.