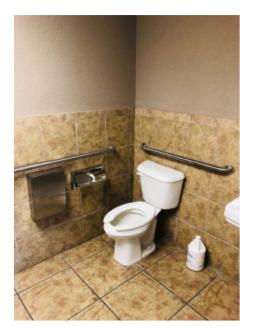

**SIZE:**  $10,050 \pm \text{ SF Bldg on } 22,665 \pm \text{ SF Lot}$ 

**PRICE:** \$499,000

**COMMENTS:** Renovated warehouse on Edison Ave, just west of Evans Ave. in Fort Myers. Building

features 2,370± SF office with new tile flooring and 7,680± warehouse. There are 3 bathrooms (one with shower), security cameras and a chain-link fenced yard with plenty

of paved parking. Building is vacant and ready to move in.

**CONTACT:** TOM WOODYARD

**PHONE**: (239) 425-6011

**E-MAIL:** twoodyard@wa-cr.com

The statements and figures presented herein, while not guaranteed, are secured from sources we believe authoritative. Subject to prior sale, lease, withdrawal and price change without notice.