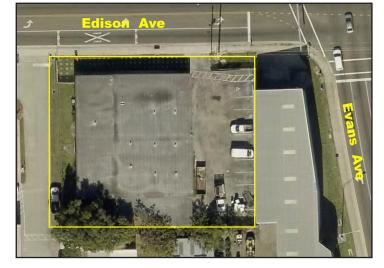

## Fort MyersWarehouse 10,050± SF FOR SALE

**LOCATION:** 2548/2550 Edison Ave.

Fort Myers, FL 33901

**PARCEL ID:** 24-44-24-P3-0230D.0060

**ZONING:** IL - Light Industrial

**UTILITIES:** City Water & Sewer

**SIZE:**  $10,050 \pm \text{ SF Bldg on } 22,665 \pm \text{ SF Lot}$ 

**PRICE:** \$499,000

**COMMENTS:** Renovated warehouse on Edison Ave, just west of Evans Ave. in Fort Myers. Building

features 2,370± SF office with new tile flooring and 7,680± warehouse. There are 3 bathrooms (one with shower), security cameras and a chain-link fenced yard with plenty