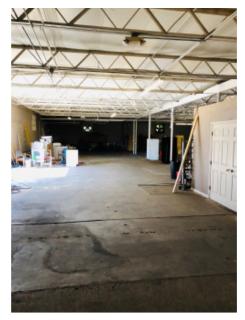

**SIZE:**  $10,050 \pm \text{ SF Bldg on } 22,665 \pm \text{ SF Lot}$ 

**PRICE:** \$499,000

**COMMENTS:** Renovated warehouse on Edison Ave, just west of Evans Ave. in Fort Myers. Building

features 2,370± SF office with new tile flooring and 7,680± warehouse. There are 3 bathrooms (one with shower), security cameras and a chain-link fenced yard with plenty

of paved parking. Building is vacant and ready to move in.

**CONTACT:** TOM WOODYARD

**PHONE**: (239) 425-6011

**E-MAIL:** twoodyard@wa-cr.com

The statements and figures presented herein, while not guaranteed, are secured from sources we believe authoritative. Subject to prior sale, lease, withdrawal and price change without notice.