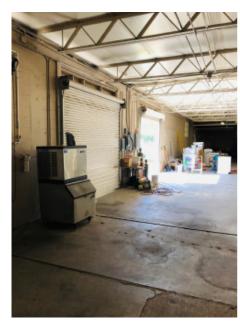

**SIZE:**  $10,050 \pm \text{ SF Bldg on } 22,665 \pm \text{ SF Lot}$ 

**PRICE:** \$499,000

**COMMENTS:** Renovated warehouse on Edison Ave, just west of Evans Ave. in Fort Myers. Building

features 2,370± SF office with new tile flooring and 7,680± warehouse. There are 3 bathrooms (one with shower), security cameras and a chain-link fenced yard with plenty

of paved parking. Building is vacant and ready to move in.

**CONTACT:** TOM WOODYARD

**PHONE**: (239) 425-6011

**E-MAIL:** twoodyard@wa-cr.com

The statements and figures presented herein, while not guaranteed, are secured from sources we believe authoritative. Subject to prior sale, lease, withdrawal and price change without notice.