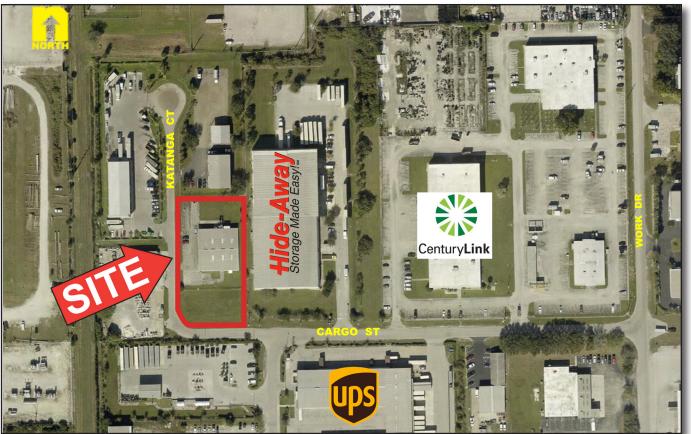

## 1.45<sup>±</sup> Acs. Heavy Industrial with 9,000± SF Building FOR SALE

- **LOCATION:** 8207 & 8221 Katanga Ct. Fort Myers, FL 33916
- STRAP #: 30-44-25-P2-0040A.004D 30-44-25-P2-0040A.004B
- **ZONING:** IH - Heavy Industrial
- SIZE:  $9,000\pm$  SF Building on  $1.45\pm$  Acs.
- UTILITIES: City Water & Sewer
- \$750,000 **PRICE:**

9,000± SF Industrial building located on two parcels totaling 1.45± acres in the South-**COMMENTS:** side Industrial Park. Features 1,500 SF of A/C office, 7,500 SF warehouse, three 10x10 overhead doors, built in 1982. Zoned Heavy Industrial allowing for warehouse, stockyard, recycling business, transmission towers and more. Centrally located, allowing access to all areas of Lee County and the Southwest Florida market.