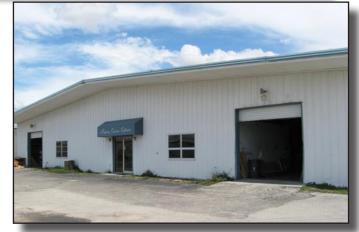

9,000± SF Industrial building located on two parcels totaling 1.45± acres in the South-**COMMENTS:** side Industrial Park. Features 1,500 SF of A/C office, 7,500 SF warehouse, three 10x10 overhead doors, built in 1982. Zoned Heavy Industrial allowing for warehouse, stockyard, recycling business, transmission towers and more. Centrally located, allowing access to all areas of Lee County and the Southwest Florida market.