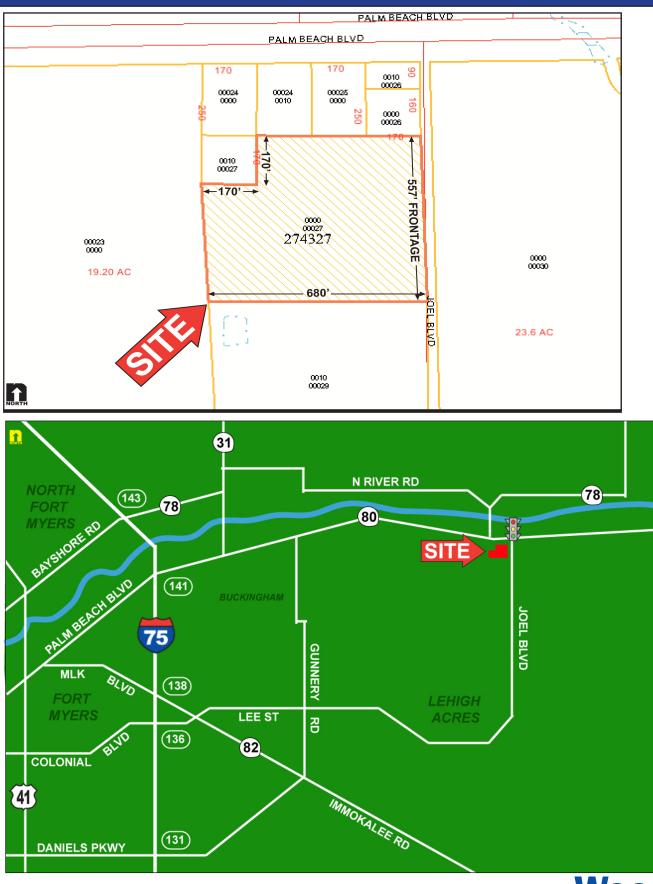

## **Woodyard** Associates LLC 7.30± Acres FOR SALE Joel Boulevard Frontage

COMMERCIAL REAL ESTATE

| LOCATION: | 2871 Joel Boulevard, Alva, FL 3392 | 20               |                                       |
|-----------|------------------------------------|------------------|---------------------------------------|
| STRAP #:  | 27-43-27-00-00027.0000             | FUTURE LAND USE: | Rural Village -<br>Highway Commercial |
| ZONING:   | AG-2 Agricultural                  | DIMENSIONS:      | 557'± Frontage X 680'± Depth          |
| SIZE:     | $7.30\pm$ Acres                    | REAL ESTATE TAX: | \$ 431.29 (2020)                      |
| DDIAE     | <b>*</b> • • • • • •               |                  |                                       |

- **PRICE:** \$960,000
- **COMMENTS:** Located just south of Palm Beach Boulevard (State Road 80) with 557'± frontage on Joel Boulevard. This is an area of strong residential & commercial growth. Future land use allows for a variety of services including intensive retail and fast food establishments as well as multi-family dwellings. Residential developments in the area include: Verandah, Greenbriar, Lehigh Lakes, Wellington Ranch, River Hall. May combine with 19.20± Acre site that has frontage on Palm Beach Boulevard.