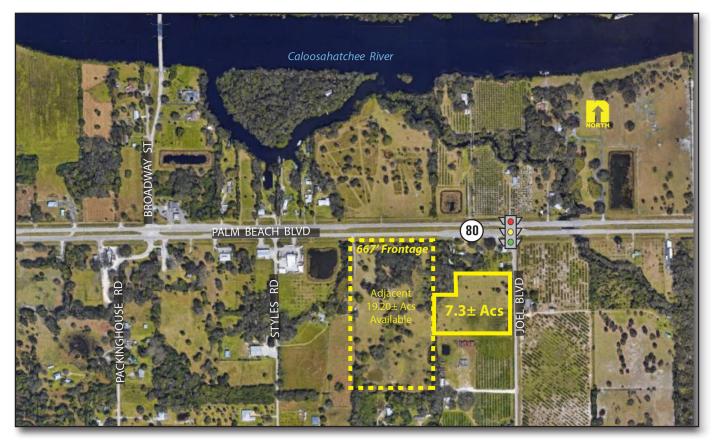

## **Woodyard** Associates LLC 7.30± Acres FOR SALE Joel Boulevard Frontage

COMMERCIAL REAL ESTATE

| LOCATION: | 2871 Joel Boulevard, Alva, FL 3392 | 20               |                                       |
|-----------|------------------------------------|------------------|---------------------------------------|
| STRAP #:  | 27-43-27-00-00027.0000             | FUTURE LAND USE: | Rural Village -<br>Highway Commercial |
| ZONING:   | AG-2 Agricultural                  | DIMENSIONS:      | 557'± Frontage X 680'± Depth          |
| SIZE:     | $7.30\pm$ Acres                    | REAL ESTATE TAX: | \$ 431.29 (2020)                      |
| DDIAE     | <b>*</b> • • • • • •               |                  |                                       |

- **PRICE:** \$960,000
- **COMMENTS:** Located just south of Palm Beach Boulevard (State Road 80) with 557'± frontage on Joel Boulevard. This is an area of strong residential & commercial growth. Future land use allows for a variety of services including intensive retail and fast food establishments as well as multi-family dwellings. Residential developments in the area include: Verandah, Greenbriar, Lehigh Lakes, Wellington Ranch, River Hall. May combine with 19.20± Acre site that has frontage on Palm Beach Boulevard.