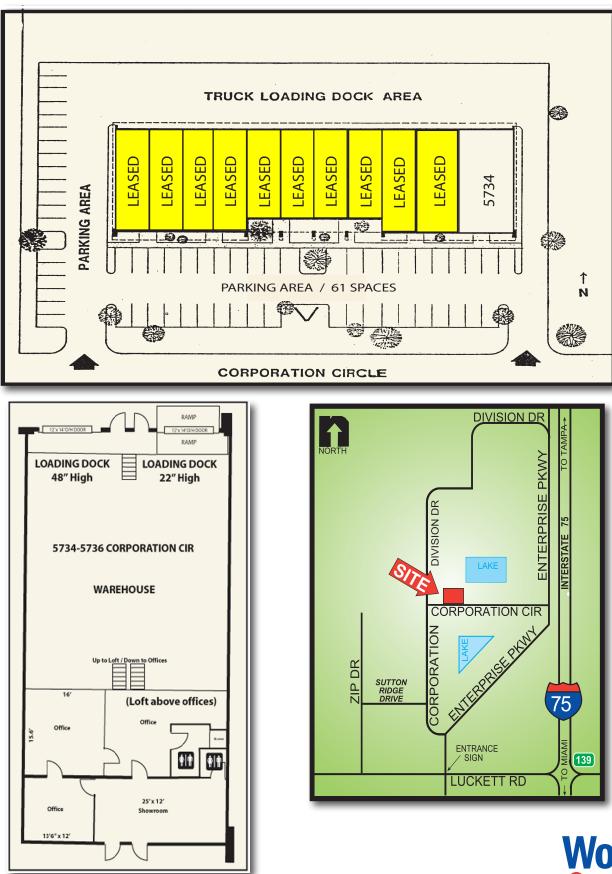

## 3,200± SF Office / Warehouse FOR LEASE **Billy Creek Commerce Center**

**LOCATION:** 5734 Corporation Circle, Fort Myers, FL 33905

- **ZONING:** IL - Light Industrial
- SIZE / PRICE: UNIT GROSS RENT PER MONTH **SIZE** 5734  $3,200 \pm SF$ \$2,533.33 Plus Sales Tax
- **COMMENTS:** Office / Warehouse unit in Billy Creek Commerce Center. Overhead doors. Located in Billy Creek Commerce Park at Exit 139 (Luckett Road) off of I-75. 3-5 year minimum lease with 3.5% annual increases.

## 5734 - 5738 Corporation Circle, Fort Myers, FL 33905

The statements and figures presented herein, while not guaranteed, are secured from sources we believe authoritative. Subject to prior sale, lease, withdrawal and price change without notice. Woodyard Associates LLC