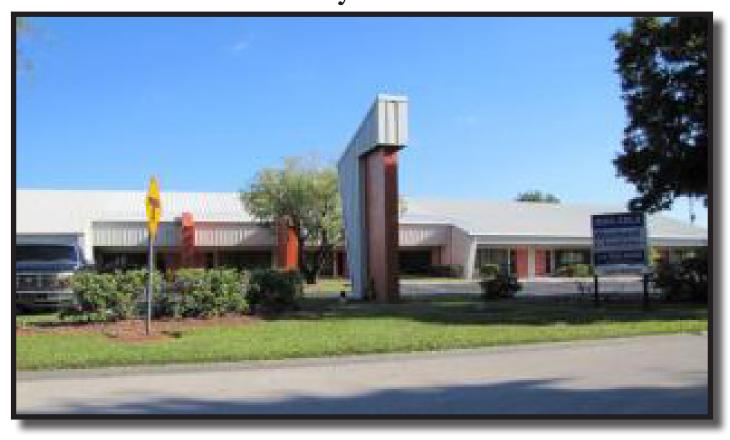

## 3,200± SF Office / Warehouse FOR LEASE **Billy Creek Commerce Center**

**LOCATION:** 5734 Corporation Circle, Fort Myers, FL 33905

- **ZONING:** IL - Light Industrial
- SIZE / PRICE: UNIT GROSS RENT PER MONTH **SIZE** 5734  $3,200 \pm SF$ \$2,533.33 Plus Sales Tax
- **COMMENTS:** Office / Warehouse unit in Billy Creek Commerce Center. Overhead doors. Located in Billy Creek Commerce Park at Exit 139 (Luckett Road) off of I-75. 3-5 year minimum lease with 3.5% annual increases.