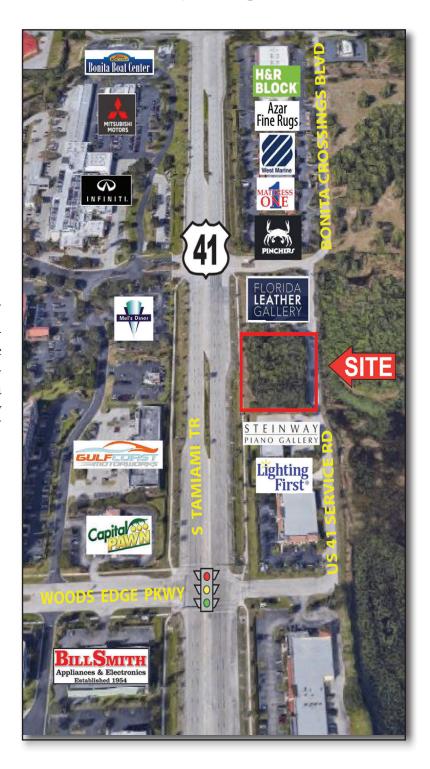

## 1.24± Acres For Sale Prime US 41 Frontage Bonita Springs

**LOCATION:** 28731 S. Tamiami Trail

Bonita Springs, FL 34134

**STRAP #:** 04-48-25-B3-0140J.001A

**ZONING:** CC - Community Commercial

**SIZE:**  $1.24 \pm \text{Acres} / 54,014 \pm \text{SF}$ 

**UTILITIES:** Water, Sewer Available

**PRICE:** \$1,728,500

**COMMENTS:** Prime US 41 frontage just south of

Bonita Beach Rd., one of the last undeveloped commercial lots left in the area. Parcel offers 250± feet of frontage on US 41 with ingress/egress via a reverse frontage road. Community Commercial allows a wide variety of retail, office and commercial uses.