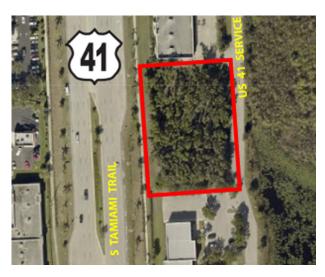

## 1.24± Acres For Sale Prime US 41 Frontage Bonita Springs

**LOCATION:** 28731 S. Tamiami Trail

Bonita Springs, FL 34134

**STRAP #:** 04-48-25-B3-0140J.001A

**ZONING:** CC - Community Commercial

**SIZE:**  $1.24 \pm \text{Acres} / 54,014 \pm \text{SF}$ 

**UTILITIES:** Water, Sewer Available

**PRICE:** \$1,728,500

**COMMENTS:** Prime US 41 frontage just south of

Bonita Beach Rd., one of the last undeveloped commercial lots left in the area. Parcel offers 250± feet of frontage on US 41 with ingress/egress via a reverse frontage road. Community Commercial allows a wide variety of retail, office and commercial uses.