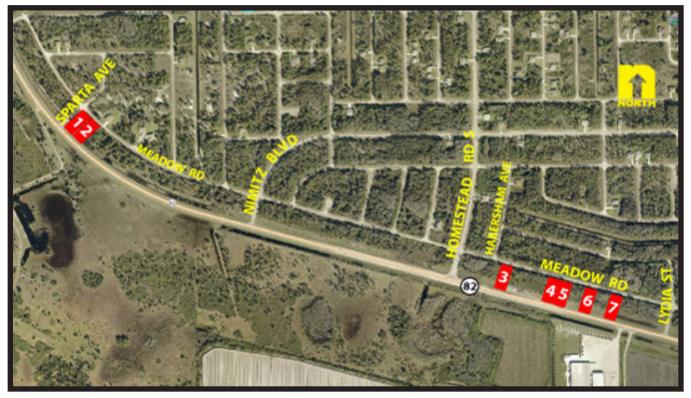

## 7 Commercial Lots Lehigh Acres, FL

**2**9-45-27-02-00006.0020

4 28-45-27-07-00040.0200

**6** 28-45-27-09-00040.0230

**LOCATION:** Meadow Rd., Lehigh Acres, FL 33974

STRAP #: 1 29-45-27-02-00006.0010

> **3** 28-45-27-07-00040.0080 **6** 28-45-27-07-00040.0210

28-45-27-09-00040.0300

**ZONING:** C-2 Commercial

**UTILITIES:** Well & Septic

SIZE:  $50' \times 175' + each$ 

PRICE: \$175,000

**COMMENTS:** 7 lot package, zoned Commercial. Each lot has frontage on State Road 82 with access to

Meadow Road.

**CONTACT:** TOM WOODYARD

PHONE: (239) 425-6011

E-MAIL: twoodyard@wa-cr.com

The statements and figures presented herein, while not guaranteed, are secured from sources we believe authoritative. Subject to prior sale, lease, withdrawal and price change without notice.

## 7 Lots / Meadow Rd., Lehigh Acres, FL 33974